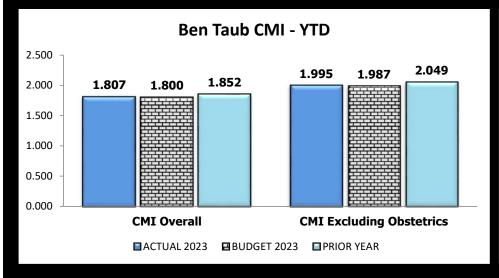

Through the year ended September 30, 2023, total patient days and average daily census increased 5.6% compared to budget. Inpatient case mix index, a measure of patient acuity, was 0.7% lower while length of stay was 4.4% higher than budget. Emergency room visits were 1.0% higher than planned for the year. Total clinic visits, including telehealth, were 5.1% higher compared to budget. Births were up 10.7%.

## **Statistical Highlights**

HARRISHEALTH SYSTEM

As of the Year Ended September 30, 2023 (In \$ Millions)

|                                           | QUARTERLY RESULTS |                   |                   |   |                 | YE                | AR-TO-DATE        |               |                   |
|-------------------------------------------|-------------------|-------------------|-------------------|---|-----------------|-------------------|-------------------|---------------|-------------------|
|                                           | CURRENT<br>YEAR   | CURRENT<br>BUDGET | PERCENT<br>CHANGE |   | CURRENT<br>YEAR | CURRENT<br>BUDGET | PERCENT<br>CHANGE | PRIOR<br>YEAR | PERCENT<br>CHANGE |
| Adjusted Patient Days                     | 131,095           | 116,563           | 12.5%             |   | 504,246         | 454,638           | 10.9%             | 450,785       | 11.9%             |
| Outpatient % of Adjusted Volume           | 61.8%             | 61.2%             | 0.9%              |   | 61.0%           | 61.6%             | -1.0%             | 62.0%         | -1.7%             |
| Primary Care Clinic Visits                | 134,425           | 121,227           | 10.9%             |   | 529,096         | 487,970           | 8.4%              | 487,862       | 8.5%              |
| Specialty Clinic Visits                   | 60,683            | 60,675            | 0.0%              |   | 244,897         | 238,065           | 2.9%              | 237,296       | 3.2%              |
| Telehealth Clinic Visits                  | 29,906            | 33,192            | -9.9%             |   | 127,125         | 131,261           | -3.2%             | 160,011       | -20.6%            |
| <b>Total Clinic Visits</b>                | 225,014           | 215,094           | 4.6%              | _ | 901,118         | 857,296           | 5.1%              | 885,169       | 1.8%              |
| Emergency Room Visits - Outpatient        | 35,190            | 33,393            | 5.4%              |   | 133,579         | 134,316           | -0.5%             | 132,146       | 1.1%              |
| Emergency Room Visits - Admitted          | 5,525             | 4,897             | 12.8%             |   | 21,991          | 19,678            | 11.8%             | 18,420        | 19.4%             |
| Total Emergency Room Visits               | 40,715            | 38,290            | 6.3%              | _ | 155,570         | 153,994           | 1.0%              | 150,566       | 3.3%              |
| Surgery Cases - Outpatient                | 2,661             | 2,975             | -10.6%            |   | 11,059          | 12,744            | -13.2%            | 10,127        | 9.2%              |
| Surgery Cases - Inpatient                 | 2,492             | 2,595             | -4.0%             |   | 9,645           | 10,947            | -11.9%            | 9,145         | 5.5%              |
| Total Surgery Cases                       | 5,153             | 5,570             | -7.5%             |   | 20,704          | 23,691            | -12.6%            | 19,272        | 7.4%              |
| Total Outpatient Visits                   | 375,168           | 365,077           | 2.8%              |   | 1,488,884       | 1,459,547         | 2.0%              | 1,525,298     | -2.4%             |
| Inpatient Cases (Discharges)              | 8,037             | 7,389             | 8.8%              |   | 31,530          | 29,202            | 8.0%              | 28,104        | 12.2%             |
| Outpatient Observation Cases              | 2,676             | 3,369             | -20.6%            | _ | 10,074          | 14,200            | -29.1%            | 13,364        | -24.6%            |
| <b>Total Cases Occupying Patient Beds</b> | 10,713            | 10,758            | -0.4%             | _ | 41,604          | 43,402            | -4.1%             | 41,468        | 0.3%              |
| Births                                    | 1,493             | 1,350             | 10.6%             |   | 5,494           | 4,965             | 10.7%             | 5,215         | 5.3%              |
| Inpatient Days                            | 50,093            | 45,194            | 10.8%             |   | 196,734         | 174,565           | 12.7%             | 171,119       | 15.0%             |
| Outpatient Observation Days               | 9,451             | 10,274            | -8.0%             | _ | 33,085          | 43,124            | -23.3%            | 42,725        | -22.6%            |
| Total Patient Days                        | 59,544            | 55,468            | 7.3%              | _ | 229,819         | 217,689           | 5.6%              | 213,844       | 7.5%              |
| Average Daily Census                      | 647.2             | 602.9             | 7.3%              |   | 629.6           | 596.4             | 5.6%              | 585.9         | 7.5%              |
| Average Operating Beds                    | 694               | 681               | 1.9%              |   | 686             | 681               | 0.7%              | 682           | 0.6%              |
| Bed Occupancy %                           | 93.3%             | 88.5%             | 5.3%              |   | 91.8%           | 87.6%             | 4.8%              | 85.9%         | 6.8%              |
| Inpatient Average Length of Stay          | 6.23              | 6.12              | 1.9%              |   | 6.24            | 5.98              | 4.4%              | 6.09          | 2.5%              |
| Inpatient Case Mix Index (CMI)            | 1.655             | 1.706             | -3.0%             |   | 1.694           | 1.706             | -0.7%             | 1.757         | -3.6%             |
| Payor Mix (% of Charges)                  |                   |                   |                   |   |                 |                   |                   |               |                   |
| Charity & Self Pay                        | 44.8%             | 46.2%             | -3.0%             |   | 44.3%           | 46.7%             | -5.2%             | 46.4%         | -4.6%             |
| Medicaid & Medicaid Managed               | 21.1%             | 23.5%             | -10.3%            |   | 22.7%           | 22.7%             | -0.2%             | 22.2%         | 1.9%              |
| Medicare & Medicare Managed               | 11.0%             | 11.6%             | -5.3%             |   | 11.4%           | 11.0%             | 3.7%              | 11.6%         | -1.6%             |
| Commercial & Other                        | 23.1%             | 18.7%             | 23.6%             |   | 21.7%           | 19.5%             | 11.2%             | 19.8%         | 9.5%              |
| Total Unduplicated Patients - Rolling 12  |                   |                   |                   |   | 249,336         |                   |                   | 247,496       | 0.7%              |
| Total New Patient - Rolling 12            |                   |                   |                   |   | 88,155          |                   |                   | 83,189        | 6.0%              |