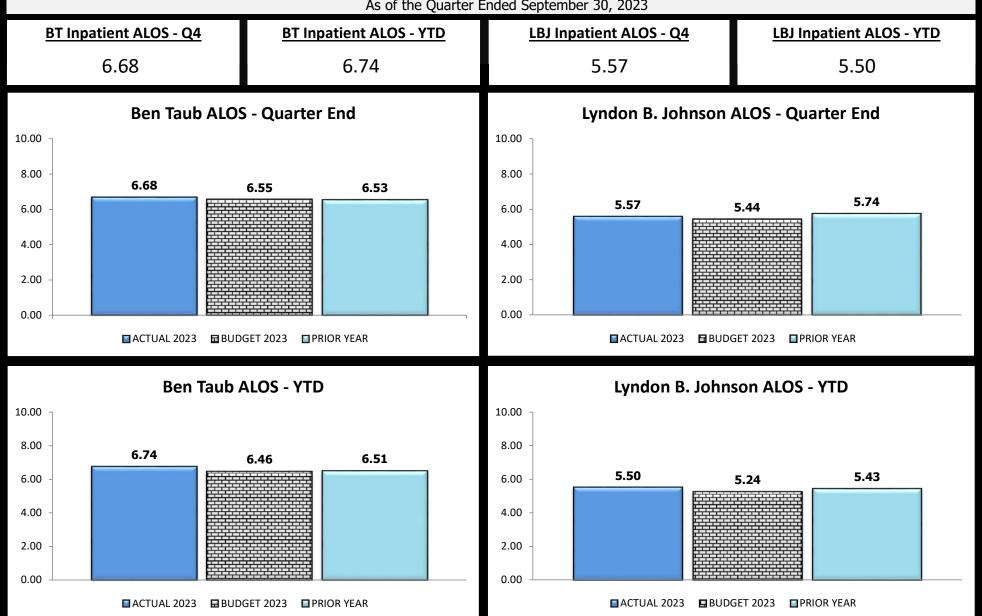

Through the year ended September 30, 2023, total patient days and average daily census increased 5.6% compared to budget. Inpatient case mix index, a measure of patient acuity, was 0.7% lower while length of stay was 4.4% higher than budget. Emergency room visits were 1.0% higher than planned for the year. Total clinic visits, including telehealth, were 5.1% higher compared to budget. Births were up 10.7%.