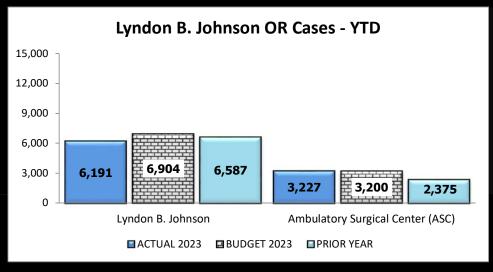

## **Statistical Highlights**

HARRISHEALTH SYSTEM

As of the Year Ended September 30, 2023 (In \$ Millions)

|                                           | QUARTERLY RESULTS |                   |                   |   |                 | YE                | AR-TO-DATE        |               |                   |
|-------------------------------------------|-------------------|-------------------|-------------------|---|-----------------|-------------------|-------------------|---------------|-------------------|
|                                           | CURRENT<br>YEAR   | CURRENT<br>BUDGET | PERCENT<br>CHANGE |   | CURRENT<br>YEAR | CURRENT<br>BUDGET | PERCENT<br>CHANGE | PRIOR<br>YEAR | PERCENT<br>CHANGE |
| Adjusted Patient Days                     | 131,095           | 116,563           | 12.5%             |   | 504,246         | 454,638           | 10.9%             | 450,785       | 11.9%             |
| Outpatient % of Adjusted Volume           | 61.8%             | 61.2%             | 0.9%              |   | 61.0%           | 61.6%             | -1.0%             | 62.0%         | -1.7%             |
| Primary Care Clinic Visits                | 134,425           | 121,227           | 10.9%             |   | 529,096         | 487,970           | 8.4%              | 487,862       | 8.5%              |
| Specialty Clinic Visits                   | 60,683            | 60,675            | 0.0%              |   | 244,897         | 238,065           | 2.9%              | 237,296       | 3.2%              |
| Telehealth Clinic Visits                  | 29,906            | 33,192            | -9.9%             |   | 127,125         | 131,261           | -3.2%             | 160,011       | -20.6%            |
| <b>Total Clinic Visits</b>                | 225,014           | 215,094           | 4.6%              | _ | 901,118         | 857,296           | 5.1%              | 885,169       | 1.8%              |
| Emergency Room Visits - Outpatient        | 35,190            | 33,393            | 5.4%              |   | 133,579         | 134,316           | -0.5%             | 132,146       | 1.1%              |
| Emergency Room Visits - Admitted          | 5,525             | 4,897             | 12.8%             |   | 21,991          | 19,678            | 11.8%             | 18,420        | 19.4%             |
| Total Emergency Room Visits               | 40,715            | 38,290            | 6.3%              | _ | 155,570         | 153,994           | 1.0%              | 150,566       | 3.3%              |
| Surgery Cases - Outpatient                | 2,661             | 2,975             | -10.6%            |   | 11,059          | 12,744            | -13.2%            | 10,127        | 9.2%              |
| Surgery Cases - Inpatient                 | 2,492             | 2,595             | -4.0%             |   | 9,645           | 10,947            | -11.9%            | 9,145         | 5.5%              |
| Total Surgery Cases                       | 5,153             | 5,570             | -7.5%             |   | 20,704          | 23,691            | -12.6%            | 19,272        | 7.4%              |
| Total Outpatient Visits                   | 375,168           | 365,077           | 2.8%              |   | 1,488,884       | 1,459,547         | 2.0%              | 1,525,298     | -2.4%             |
| Inpatient Cases (Discharges)              | 8,037             | 7,389             | 8.8%              |   | 31,530          | 29,202            | 8.0%              | 28,104        | 12.2%             |
| Outpatient Observation Cases              | 2,676             | 3,369             | -20.6%            | _ | 10,074          | 14,200            | -29.1%            | 13,364        | -24.6%            |
| <b>Total Cases Occupying Patient Beds</b> | 10,713            | 10,758            | -0.4%             | _ | 41,604          | 43,402            | -4.1%             | 41,468        | 0.3%              |
| Births                                    | 1,493             | 1,350             | 10.6%             |   | 5,494           | 4,965             | 10.7%             | 5,215         | 5.3%              |
| Inpatient Days                            | 50,093            | 45,194            | 10.8%             |   | 196,734         | 174,565           | 12.7%             | 171,119       | 15.0%             |
| Outpatient Observation Days               | 9,451             | 10,274            | -8.0%             | _ | 33,085          | 43,124            | -23.3%            | 42,725        | -22.6%            |
| Total Patient Days                        | 59,544            | 55,468            | 7.3%              | _ | 229,819         | 217,689           | 5.6%              | 213,844       | 7.5%              |
| Average Daily Census                      | 647.2             | 602.9             | 7.3%              |   | 629.6           | 596.4             | 5.6%              | 585.9         | 7.5%              |
| Average Operating Beds                    | 694               | 681               | 1.9%              |   | 686             | 681               | 0.7%              | 682           | 0.6%              |
| Bed Occupancy %                           | 93.3%             | 88.5%             | 5.3%              |   | 91.8%           | 87.6%             | 4.8%              | 85.9%         | 6.8%              |
| Inpatient Average Length of Stay          | 6.23              | 6.12              | 1.9%              |   | 6.24            | 5.98              | 4.4%              | 6.09          | 2.5%              |
| Inpatient Case Mix Index (CMI)            | 1.655             | 1.706             | -3.0%             |   | 1.694           | 1.706             | -0.7%             | 1.757         | -3.6%             |
| Payor Mix (% of Charges)                  |                   |                   |                   |   |                 |                   |                   |               |                   |
| Charity & Self Pay                        | 44.8%             | 46.2%             | -3.0%             |   | 44.3%           | 46.7%             | -5.2%             | 46.4%         | -4.6%             |
| Medicaid & Medicaid Managed               | 21.1%             | 23.5%             | -10.3%            |   | 22.7%           | 22.7%             | -0.2%             | 22.2%         | 1.9%              |
| Medicare & Medicare Managed               | 11.0%             | 11.6%             | -5.3%             |   | 11.4%           | 11.0%             | 3.7%              | 11.6%         | -1.6%             |
| Commercial & Other                        | 23.1%             | 18.7%             | 23.6%             |   | 21.7%           | 19.5%             | 11.2%             | 19.8%         | 9.5%              |
| Total Unduplicated Patients - Rolling 12  |                   |                   |                   |   | 249,336         |                   |                   | 247,496       | 0.7%              |
| Total New Patient - Rolling 12            |                   |                   |                   |   | 88,155          |                   |                   | 83,189        | 6.0%              |