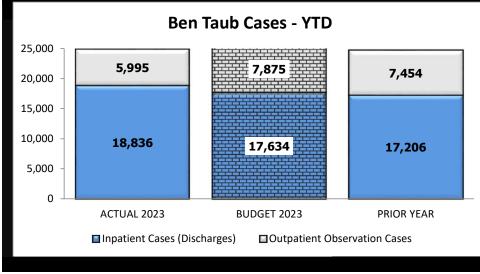

## **Statistical Highlights**

HARRISHEALTH SYSTEM

As of the Year Ended September 30, 2023 (In \$ Millions)

|                                           | QUARTERLY RESULTS |                   |                   |   |                 | YE                | AR-TO-DATE        |               |                   |
|-------------------------------------------|-------------------|-------------------|-------------------|---|-----------------|-------------------|-------------------|---------------|-------------------|
|                                           | CURRENT<br>YEAR   | CURRENT<br>BUDGET | PERCENT<br>CHANGE |   | CURRENT<br>YEAR | CURRENT<br>BUDGET | PERCENT<br>CHANGE | PRIOR<br>YEAR | PERCENT<br>CHANGE |
| Adjusted Patient Days                     | 131,095           | 116,563           | 12.5%             |   | 504,246         | 454,638           | 10.9%             | 450,785       | 11.9%             |
| Outpatient % of Adjusted Volume           | 61.8%             | 61.2%             | 0.9%              |   | 61.0%           | 61.6%             | -1.0%             | 62.0%         | -1.7%             |
| Primary Care Clinic Visits                | 134,425           | 121,227           | 10.9%             |   | 529,096         | 487,970           | 8.4%              | 487,862       | 8.5%              |
| Specialty Clinic Visits                   | 60,683            | 60,675            | 0.0%              |   | 244,897         | 238,065           | 2.9%              | 237,296       | 3.2%              |
| Telehealth Clinic Visits                  | 29,906            | 33,192            | -9.9%             |   | 127,125         | 131,261           | -3.2%             | 160,011       | -20.6%            |
| <b>Total Clinic Visits</b>                | 225,014           | 215,094           | 4.6%              | _ | 901,118         | 857,296           | 5.1%              | 885,169       | 1.8%              |
| Emergency Room Visits - Outpatient        | 35,190            | 33,393            | 5.4%              |   | 133,579         | 134,316           | -0.5%             | 132,146       | 1.1%              |
| Emergency Room Visits - Admitted          | 5,525             | 4,897             | 12.8%             |   | 21,991          | 19,678            | 11.8%             | 18,420        | 19.4%             |
| Total Emergency Room Visits               | 40,715            | 38,290            | 6.3%              | _ | 155,570         | 153,994           | 1.0%              | 150,566       | 3.3%              |
| Surgery Cases - Outpatient                | 2,661             | 2,975             | -10.6%            |   | 11,059          | 12,744            | -13.2%            | 10,127        | 9.2%              |
| Surgery Cases - Inpatient                 | 2,492             | 2,595             | -4.0%             |   | 9,645           | 10,947            | -11.9%            | 9,145         | 5.5%              |
| Total Surgery Cases                       | 5,153             | 5,570             | -7.5%             |   | 20,704          | 23,691            | -12.6%            | 19,272        | 7.4%              |
| Total Outpatient Visits                   | 375,168           | 365,077           | 2.8%              |   | 1,488,884       | 1,459,547         | 2.0%              | 1,525,298     | -2.4%             |
| Inpatient Cases (Discharges)              | 8,037             | 7,389             | 8.8%              |   | 31,530          | 29,202            | 8.0%              | 28,104        | 12.2%             |
| Outpatient Observation Cases              | 2,676             | 3,369             | -20.6%            | _ | 10,074          | 14,200            | -29.1%            | 13,364        | -24.6%            |
| <b>Total Cases Occupying Patient Beds</b> | 10,713            | 10,758            | -0.4%             | _ | 41,604          | 43,402            | -4.1%             | 41,468        | 0.3%              |
| Births                                    | 1,493             | 1,350             | 10.6%             |   | 5,494           | 4,965             | 10.7%             | 5,215         | 5.3%              |
| Inpatient Days                            | 50,093            | 45,194            | 10.8%             |   | 196,734         | 174,565           | 12.7%             | 171,119       | 15.0%             |
| Outpatient Observation Days               | 9,451             | 10,274            | -8.0%             | _ | 33,085          | 43,124            | -23.3%            | 42,725        | -22.6%            |
| Total Patient Days                        | 59,544            | 55,468            | 7.3%              | _ | 229,819         | 217,689           | 5.6%              | 213,844       | 7.5%              |
| Average Daily Census                      | 647.2             | 602.9             | 7.3%              |   | 629.6           | 596.4             | 5.6%              | 585.9         | 7.5%              |
| Average Operating Beds                    | 694               | 681               | 1.9%              |   | 686             | 681               | 0.7%              | 682           | 0.6%              |
| Bed Occupancy %                           | 93.3%             | 88.5%             | 5.3%              |   | 91.8%           | 87.6%             | 4.8%              | 85.9%         | 6.8%              |
| Inpatient Average Length of Stay          | 6.23              | 6.12              | 1.9%              |   | 6.24            | 5.98              | 4.4%              | 6.09          | 2.5%              |
| Inpatient Case Mix Index (CMI)            | 1.655             | 1.706             | -3.0%             |   | 1.694           | 1.706             | -0.7%             | 1.757         | -3.6%             |
| Payor Mix (% of Charges)                  |                   |                   |                   |   |                 |                   |                   |               |                   |
| Charity & Self Pay                        | 44.8%             | 46.2%             | -3.0%             |   | 44.3%           | 46.7%             | -5.2%             | 46.4%         | -4.6%             |
| Medicaid & Medicaid Managed               | 21.1%             | 23.5%             | -10.3%            |   | 22.7%           | 22.7%             | -0.2%             | 22.2%         | 1.9%              |
| Medicare & Medicare Managed               | 11.0%             | 11.6%             | -5.3%             |   | 11.4%           | 11.0%             | 3.7%              | 11.6%         | -1.6%             |
| Commercial & Other                        | 23.1%             | 18.7%             | 23.6%             |   | 21.7%           | 19.5%             | 11.2%             | 19.8%         | 9.5%              |
| Total Unduplicated Patients - Rolling 12  |                   |                   |                   |   | 249,336         |                   |                   | 247,496       | 0.7%              |
| Total New Patient - Rolling 12            |                   |                   |                   |   | 88,155          |                   |                   | 83,189        | 6.0%              |