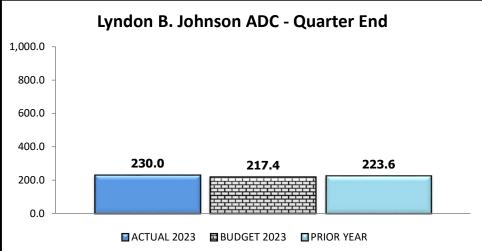

Through the year ended September 30, 2023, total patient days and average daily census increased 5.6% compared to budget. Inpatient case mix index, a measure of patient acuity, was 0.7% lower while length of stay was 4.4% higher than budget. Emergency room visits were 1.0% higher than planned for the year. Total clinic visits, including telehealth, were 5.1% higher compared to budget. Births were up 10.7%.