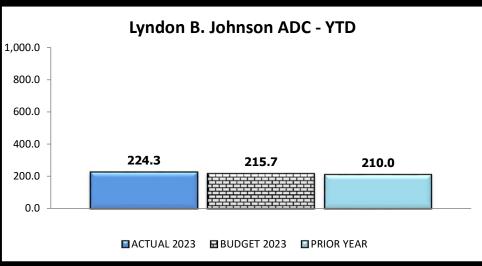

Through the year ended September 30, 2023, total patient days and average daily census increased 5.6% compared to budget. Inpatient case mix index, a measure of patient acuity, was 0.7% lower while length of stay was 4.4% higher than budget. Emergency room visits were 1.0% higher than planned for the year. Total clinic visits, including telehealth, were 5.1% higher compared to budget. Births were up 10.7%.