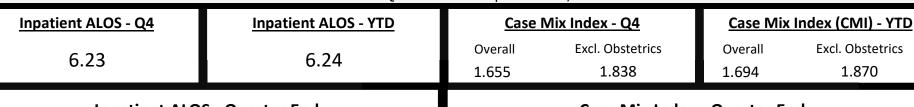

## **Statistical Highlights**

HARRISHEALTH SYSTEM

As of the Year Ended September 30, 2023 (In \$ Millions)

|                                           | QUARTERLY RESULTS |                   |                   |   |                 | YE                | AR-TO-DATE        |               |                   |
|-------------------------------------------|-------------------|-------------------|-------------------|---|-----------------|-------------------|-------------------|---------------|-------------------|
|                                           | CURRENT<br>YEAR   | CURRENT<br>BUDGET | PERCENT<br>CHANGE |   | CURRENT<br>YEAR | CURRENT<br>BUDGET | PERCENT<br>CHANGE | PRIOR<br>YEAR | PERCENT<br>CHANGE |
| Adjusted Patient Days                     | 131,095           | 116,563           | 12.5%             |   | 504,246         | 454,638           | 10.9%             | 450,785       | 11.9%             |
| Outpatient % of Adjusted Volume           | 61.8%             | 61.2%             | 0.9%              |   | 61.0%           | 61.6%             | -1.0%             | 62.0%         | -1.7%             |
| Primary Care Clinic Visits                | 134,425           | 121,227           | 10.9%             |   | 529,096         | 487,970           | 8.4%              | 487,862       | 8.5%              |
| Specialty Clinic Visits                   | 60,683            | 60,675            | 0.0%              |   | 244,897         | 238,065           | 2.9%              | 237,296       | 3.2%              |
| Telehealth Clinic Visits                  | 29,906            | 33,192            | -9.9%             |   | 127,125         | 131,261           | -3.2%             | 160,011       | -20.6%            |
| <b>Total Clinic Visits</b>                | 225,014           | 215,094           | 4.6%              | _ | 901,118         | 857,296           | 5.1%              | 885,169       | 1.8%              |
| Emergency Room Visits - Outpatient        | 35,190            | 33,393            | 5.4%              |   | 133,579         | 134,316           | -0.5%             | 132,146       | 1.1%              |
| Emergency Room Visits - Admitted          | 5,525             | 4,897             | 12.8%             |   | 21,991          | 19,678            | 11.8%             | 18,420        | 19.4%             |
| Total Emergency Room Visits               | 40,715            | 38,290            | 6.3%              | _ | 155,570         | 153,994           | 1.0%              | 150,566       | 3.3%              |
| Surgery Cases - Outpatient                | 2,661             | 2,975             | -10.6%            |   | 11,059          | 12,744            | -13.2%            | 10,127        | 9.2%              |
| Surgery Cases - Inpatient                 | 2,492             | 2,595             | -4.0%             |   | 9,645           | 10,947            | -11.9%            | 9,145         | 5.5%              |
| Total Surgery Cases                       | 5,153             | 5,570             | -7.5%             |   | 20,704          | 23,691            | -12.6%            | 19,272        | 7.4%              |
| Total Outpatient Visits                   | 375,168           | 365,077           | 2.8%              |   | 1,488,884       | 1,459,547         | 2.0%              | 1,525,298     | -2.4%             |
| Inpatient Cases (Discharges)              | 8,037             | 7,389             | 8.8%              |   | 31,530          | 29,202            | 8.0%              | 28,104        | 12.2%             |
| Outpatient Observation Cases              | 2,676             | 3,369             | -20.6%            | _ | 10,074          | 14,200            | -29.1%            | 13,364        | -24.6%            |
| <b>Total Cases Occupying Patient Beds</b> | 10,713            | 10,758            | -0.4%             | _ | 41,604          | 43,402            | -4.1%             | 41,468        | 0.3%              |
| Births                                    | 1,493             | 1,350             | 10.6%             |   | 5,494           | 4,965             | 10.7%             | 5,215         | 5.3%              |
| Inpatient Days                            | 50,093            | 45,194            | 10.8%             |   | 196,734         | 174,565           | 12.7%             | 171,119       | 15.0%             |
| Outpatient Observation Days               | 9,451             | 10,274            | -8.0%             | _ | 33,085          | 43,124            | -23.3%            | 42,725        | -22.6%            |
| Total Patient Days                        | 59,544            | 55,468            | 7.3%              | _ | 229,819         | 217,689           | 5.6%              | 213,844       | 7.5%              |
| Average Daily Census                      | 647.2             | 602.9             | 7.3%              |   | 629.6           | 596.4             | 5.6%              | 585.9         | 7.5%              |
| Average Operating Beds                    | 694               | 681               | 1.9%              |   | 686             | 681               | 0.7%              | 682           | 0.6%              |
| Bed Occupancy %                           | 93.3%             | 88.5%             | 5.3%              |   | 91.8%           | 87.6%             | 4.8%              | 85.9%         | 6.8%              |
| Inpatient Average Length of Stay          | 6.23              | 6.12              | 1.9%              |   | 6.24            | 5.98              | 4.4%              | 6.09          | 2.5%              |
| Inpatient Case Mix Index (CMI)            | 1.655             | 1.706             | -3.0%             |   | 1.694           | 1.706             | -0.7%             | 1.757         | -3.6%             |
| Payor Mix (% of Charges)                  |                   |                   |                   |   |                 |                   |                   |               |                   |
| Charity & Self Pay                        | 44.8%             | 46.2%             | -3.0%             |   | 44.3%           | 46.7%             | -5.2%             | 46.4%         | -4.6%             |
| Medicaid & Medicaid Managed               | 21.1%             | 23.5%             | -10.3%            |   | 22.7%           | 22.7%             | -0.2%             | 22.2%         | 1.9%              |
| Medicare & Medicare Managed               | 11.0%             | 11.6%             | -5.3%             |   | 11.4%           | 11.0%             | 3.7%              | 11.6%         | -1.6%             |
| Commercial & Other                        | 23.1%             | 18.7%             | 23.6%             |   | 21.7%           | 19.5%             | 11.2%             | 19.8%         | 9.5%              |
| Total Unduplicated Patients - Rolling 12  |                   |                   |                   |   | 249,336         |                   |                   | 247,496       | 0.7%              |
| Total New Patient - Rolling 12            |                   |                   |                   |   | 88,155          |                   |                   | 83,189        | 6.0%              |