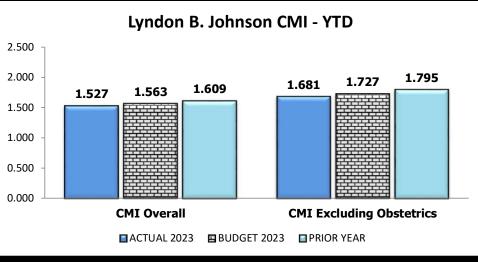

Through the year ended September 30, 2023, total patient days and average daily census increased 5.6% compared to budget. Inpatient case mix index, a measure of patient acuity, was 0.7% lower while length of stay was 4.4% higher than budget. Emergency room visits were 1.0% higher than planned for the year. Total clinic visits, including telehealth, were 5.1% higher compared to budget. Births were up 10.7%.

## **Statistical Highlights**

HARRISHEALTH SYSTEM

As of the Year Ended September 30, 2023 (In \$ Millions)

|                                           | QUARTERLY RESULTS |                   |                   |   |                 | YE                | AR-TO-DATE        |               |                   |
|-------------------------------------------|-------------------|-------------------|-------------------|---|-----------------|-------------------|-------------------|---------------|-------------------|
|                                           | CURRENT<br>YEAR   | CURRENT<br>BUDGET | PERCENT<br>CHANGE |   | CURRENT<br>YEAR | CURRENT<br>BUDGET | PERCENT<br>CHANGE | PRIOR<br>YEAR | PERCENT<br>CHANGE |
| Adjusted Patient Days                     | 131,095           | 116,563           | 12.5%             |   | 504,246         | 454,638           | 10.9%             | 450,785       | 11.9%             |
| Outpatient % of Adjusted Volume           | 61.8%             | 61.2%             | 0.9%              |   | 61.0%           | 61.6%             | -1.0%             | 62.0%         | -1.7%             |
| Primary Care Clinic Visits                | 134,425           | 121,227           | 10.9%             |   | 529,096         | 487,970           | 8.4%              | 487,862       | 8.5%              |
| Specialty Clinic Visits                   | 60,683            | 60,675            | 0.0%              |   | 244,897         | 238,065           | 2.9%              | 237,296       | 3.2%              |
| Telehealth Clinic Visits                  | 29,906            | 33,192            | -9.9%             |   | 127,125         | 131,261           | -3.2%             | 160,011       | -20.6%            |
| <b>Total Clinic Visits</b>                | 225,014           | 215,094           | 4.6%              | _ | 901,118         | 857,296           | 5.1%              | 885,169       | 1.8%              |
| Emergency Room Visits - Outpatient        | 35,190            | 33,393            | 5.4%              |   | 133,579         | 134,316           | -0.5%             | 132,146       | 1.1%              |
| Emergency Room Visits - Admitted          | 5,525             | 4,897             | 12.8%             |   | 21,991          | 19,678            | 11.8%             | 18,420        | 19.4%             |
| Total Emergency Room Visits               | 40,715            | 38,290            | 6.3%              | _ | 155,570         | 153,994           | 1.0%              | 150,566       | 3.3%              |
| Surgery Cases - Outpatient                | 2,661             | 2,975             | -10.6%            |   | 11,059          | 12,744            | -13.2%            | 10,127        | 9.2%              |
| Surgery Cases - Inpatient                 | 2,492             | 2,595             | -4.0%             |   | 9,645           | 10,947            | -11.9%            | 9,145         | 5.5%              |
| Total Surgery Cases                       | 5,153             | 5,570             | -7.5%             |   | 20,704          | 23,691            | -12.6%            | 19,272        | 7.4%              |
| Total Outpatient Visits                   | 375,168           | 365,077           | 2.8%              |   | 1,488,884       | 1,459,547         | 2.0%              | 1,525,298     | -2.4%             |
| Inpatient Cases (Discharges)              | 8,037             | 7,389             | 8.8%              |   | 31,530          | 29,202            | 8.0%              | 28,104        | 12.2%             |
| Outpatient Observation Cases              | 2,676             | 3,369             | -20.6%            | _ | 10,074          | 14,200            | -29.1%            | 13,364        | -24.6%            |
| <b>Total Cases Occupying Patient Beds</b> | 10,713            | 10,758            | -0.4%             | _ | 41,604          | 43,402            | -4.1%             | 41,468        | 0.3%              |
| Births                                    | 1,493             | 1,350             | 10.6%             |   | 5,494           | 4,965             | 10.7%             | 5,215         | 5.3%              |
| Inpatient Days                            | 50,093            | 45,194            | 10.8%             |   | 196,734         | 174,565           | 12.7%             | 171,119       | 15.0%             |
| Outpatient Observation Days               | 9,451             | 10,274            | -8.0%             | _ | 33,085          | 43,124            | -23.3%            | 42,725        | -22.6%            |
| Total Patient Days                        | 59,544            | 55,468            | 7.3%              | _ | 229,819         | 217,689           | 5.6%              | 213,844       | 7.5%              |
| Average Daily Census                      | 647.2             | 602.9             | 7.3%              |   | 629.6           | 596.4             | 5.6%              | 585.9         | 7.5%              |
| Average Operating Beds                    | 694               | 681               | 1.9%              |   | 686             | 681               | 0.7%              | 682           | 0.6%              |
| Bed Occupancy %                           | 93.3%             | 88.5%             | 5.3%              |   | 91.8%           | 87.6%             | 4.8%              | 85.9%         | 6.8%              |
| Inpatient Average Length of Stay          | 6.23              | 6.12              | 1.9%              |   | 6.24            | 5.98              | 4.4%              | 6.09          | 2.5%              |
| Inpatient Case Mix Index (CMI)            | 1.655             | 1.706             | -3.0%             |   | 1.694           | 1.706             | -0.7%             | 1.757         | -3.6%             |
| Payor Mix (% of Charges)                  |                   |                   |                   |   |                 |                   |                   |               |                   |
| Charity & Self Pay                        | 44.8%             | 46.2%             | -3.0%             |   | 44.3%           | 46.7%             | -5.2%             | 46.4%         | -4.6%             |
| Medicaid & Medicaid Managed               | 21.1%             | 23.5%             | -10.3%            |   | 22.7%           | 22.7%             | -0.2%             | 22.2%         | 1.9%              |
| Medicare & Medicare Managed               | 11.0%             | 11.6%             | -5.3%             |   | 11.4%           | 11.0%             | 3.7%              | 11.6%         | -1.6%             |
| Commercial & Other                        | 23.1%             | 18.7%             | 23.6%             |   | 21.7%           | 19.5%             | 11.2%             | 19.8%         | 9.5%              |
| Total Unduplicated Patients - Rolling 12  |                   |                   |                   |   | 249,336         |                   |                   | 247,496       | 0.7%              |
| Total New Patient - Rolling 12            |                   |                   |                   |   | 88,155          |                   |                   | 83,189        | 6.0%              |