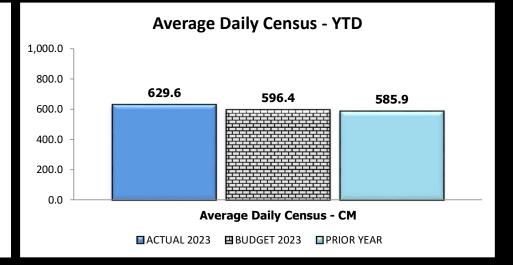

Through the year ended September 30, 2023, total patient days and average daily census increased 5.6% compared to budget. Inpatient case mix index, a measure of patient acuity, was 0.7% lower while length of stay was 4.4% higher than budget. Emergency room visits were 1.0% higher than planned for the year. Total clinic visits, including telehealth, were 5.1% higher compared to budget. Births were up 10.7%.

## **Statistical Highlights**

HARRISHEALTH SYSTEM

As of the Year Ended September 30, 2023 (In \$ Millions)

|                                           | QUARTERLY RESULTS |                   |                   |   |                 | YE                | AR-TO-DATE        |               |                   |
|-------------------------------------------|-------------------|-------------------|-------------------|---|-----------------|-------------------|-------------------|---------------|-------------------|
|                                           | CURRENT<br>YEAR   | CURRENT<br>BUDGET | PERCENT<br>CHANGE |   | CURRENT<br>YEAR | CURRENT<br>BUDGET | PERCENT<br>CHANGE | PRIOR<br>YEAR | PERCENT<br>CHANGE |
| Adjusted Patient Days                     | 131,095           | 116,563           | 12.5%             |   | 504,246         | 454,638           | 10.9%             | 450,785       | 11.9%             |
| Outpatient % of Adjusted Volume           | 61.8%             | 61.2%             | 0.9%              |   | 61.0%           | 61.6%             | -1.0%             | 62.0%         | -1.7%             |
| Primary Care Clinic Visits                | 134,425           | 121,227           | 10.9%             |   | 529,096         | 487,970           | 8.4%              | 487,862       | 8.5%              |
| Specialty Clinic Visits                   | 60,683            | 60,675            | 0.0%              |   | 244,897         | 238,065           | 2.9%              | 237,296       | 3.2%              |
| Telehealth Clinic Visits                  | 29,906            | 33,192            | -9.9%             |   | 127,125         | 131,261           | -3.2%             | 160,011       | -20.6%            |
| <b>Total Clinic Visits</b>                | 225,014           | 215,094           | 4.6%              | _ | 901,118         | 857,296           | 5.1%              | 885,169       | 1.8%              |
| Emergency Room Visits - Outpatient        | 35,190            | 33,393            | 5.4%              |   | 133,579         | 134,316           | -0.5%             | 132,146       | 1.1%              |
| Emergency Room Visits - Admitted          | 5,525             | 4,897             | 12.8%             |   | 21,991          | 19,678            | 11.8%             | 18,420        | 19.4%             |
| Total Emergency Room Visits               | 40,715            | 38,290            | 6.3%              | _ | 155,570         | 153,994           | 1.0%              | 150,566       | 3.3%              |
| Surgery Cases - Outpatient                | 2,661             | 2,975             | -10.6%            |   | 11,059          | 12,744            | -13.2%            | 10,127        | 9.2%              |
| Surgery Cases - Inpatient                 | 2,492             | 2,595             | -4.0%             |   | 9,645           | 10,947            | -11.9%            | 9,145         | 5.5%              |
| Total Surgery Cases                       | 5,153             | 5,570             | -7.5%             |   | 20,704          | 23,691            | -12.6%            | 19,272        | 7.4%              |
| Total Outpatient Visits                   | 375,168           | 365,077           | 2.8%              |   | 1,488,884       | 1,459,547         | 2.0%              | 1,525,298     | -2.4%             |
| Inpatient Cases (Discharges)              | 8,037             | 7,389             | 8.8%              |   | 31,530          | 29,202            | 8.0%              | 28,104        | 12.2%             |
| Outpatient Observation Cases              | 2,676             | 3,369             | -20.6%            | _ | 10,074          | 14,200            | -29.1%            | 13,364        | -24.6%            |
| <b>Total Cases Occupying Patient Beds</b> | 10,713            | 10,758            | -0.4%             | _ | 41,604          | 43,402            | -4.1%             | 41,468        | 0.3%              |
| Births                                    | 1,493             | 1,350             | 10.6%             |   | 5,494           | 4,965             | 10.7%             | 5,215         | 5.3%              |
| Inpatient Days                            | 50,093            | 45,194            | 10.8%             |   | 196,734         | 174,565           | 12.7%             | 171,119       | 15.0%             |
| Outpatient Observation Days               | 9,451             | 10,274            | -8.0%             | _ | 33,085          | 43,124            | -23.3%            | 42,725        | -22.6%            |
| Total Patient Days                        | 59,544            | 55,468            | 7.3%              | _ | 229,819         | 217,689           | 5.6%              | 213,844       | 7.5%              |
| Average Daily Census                      | 647.2             | 602.9             | 7.3%              |   | 629.6           | 596.4             | 5.6%              | 585.9         | 7.5%              |
| Average Operating Beds                    | 694               | 681               | 1.9%              |   | 686             | 681               | 0.7%              | 682           | 0.6%              |
| Bed Occupancy %                           | 93.3%             | 88.5%             | 5.3%              |   | 91.8%           | 87.6%             | 4.8%              | 85.9%         | 6.8%              |
| Inpatient Average Length of Stay          | 6.23              | 6.12              | 1.9%              |   | 6.24            | 5.98              | 4.4%              | 6.09          | 2.5%              |
| Inpatient Case Mix Index (CMI)            | 1.655             | 1.706             | -3.0%             |   | 1.694           | 1.706             | -0.7%             | 1.757         | -3.6%             |
| Payor Mix (% of Charges)                  |                   |                   |                   |   |                 |                   |                   |               |                   |
| Charity & Self Pay                        | 44.8%             | 46.2%             | -3.0%             |   | 44.3%           | 46.7%             | -5.2%             | 46.4%         | -4.6%             |
| Medicaid & Medicaid Managed               | 21.1%             | 23.5%             | -10.3%            |   | 22.7%           | 22.7%             | -0.2%             | 22.2%         | 1.9%              |
| Medicare & Medicare Managed               | 11.0%             | 11.6%             | -5.3%             |   | 11.4%           | 11.0%             | 3.7%              | 11.6%         | -1.6%             |
| Commercial & Other                        | 23.1%             | 18.7%             | 23.6%             |   | 21.7%           | 19.5%             | 11.2%             | 19.8%         | 9.5%              |
| Total Unduplicated Patients - Rolling 12  |                   |                   |                   |   | 249,336         |                   |                   | 247,496       | 0.7%              |
| Total New Patient - Rolling 12            |                   |                   |                   |   | 88,155          |                   |                   | 83,189        | 6.0%              |