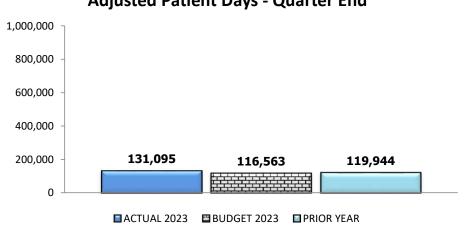

## **Statistical Highlights**

HARRISHEALTH SYSTEM

As of the Year Ended September 30, 2023 (In \$ Millions)

|                                           | QUARTERLY RESULTS |                   |                   |   |                 | YE                | AR-TO-DATE        |               |                   |
|-------------------------------------------|-------------------|-------------------|-------------------|---|-----------------|-------------------|-------------------|---------------|-------------------|
|                                           | CURRENT<br>YEAR   | CURRENT<br>BUDGET | PERCENT<br>CHANGE |   | CURRENT<br>YEAR | CURRENT<br>BUDGET | PERCENT<br>CHANGE | PRIOR<br>YEAR | PERCENT<br>CHANGE |
| Adjusted Patient Days                     | 131,095           | 116,563           | 12.5%             |   | 504,246         | 454,638           | 10.9%             | 450,785       | 11.9%             |
| Outpatient % of Adjusted Volume           | 61.8%             | 61.2%             | 0.9%              |   | 61.0%           | 61.6%             | -1.0%             | 62.0%         | -1.7%             |
| Primary Care Clinic Visits                | 134,425           | 121,227           | 10.9%             |   | 529,096         | 487,970           | 8.4%              | 487,862       | 8.5%              |
| Specialty Clinic Visits                   | 60,683            | 60,675            | 0.0%              |   | 244,897         | 238,065           | 2.9%              | 237,296       | 3.2%              |
| Telehealth Clinic Visits                  | 29,906            | 33,192            | -9.9%             |   | 127,125         | 131,261           | -3.2%             | 160,011       | -20.6%            |
| <b>Total Clinic Visits</b>                | 225,014           | 215,094           | 4.6%              | _ | 901,118         | 857,296           | 5.1%              | 885,169       | 1.8%              |
| Emergency Room Visits - Outpatient        | 35,190            | 33,393            | 5.4%              |   | 133,579         | 134,316           | -0.5%             | 132,146       | 1.1%              |
| Emergency Room Visits - Admitted          | 5,525             | 4,897             | 12.8%             |   | 21,991          | 19,678            | 11.8%             | 18,420        | 19.4%             |
| Total Emergency Room Visits               | 40,715            | 38,290            | 6.3%              | _ | 155,570         | 153,994           | 1.0%              | 150,566       | 3.3%              |
| Surgery Cases - Outpatient                | 2,661             | 2,975             | -10.6%            |   | 11,059          | 12,744            | -13.2%            | 10,127        | 9.2%              |
| Surgery Cases - Inpatient                 | 2,492             | 2,595             | -4.0%             |   | 9,645           | 10,947            | -11.9%            | 9,145         | 5.5%              |
| Total Surgery Cases                       | 5,153             | 5,570             | -7.5%             |   | 20,704          | 23,691            | -12.6%            | 19,272        | 7.4%              |
| Total Outpatient Visits                   | 375,168           | 365,077           | 2.8%              |   | 1,488,884       | 1,459,547         | 2.0%              | 1,525,298     | -2.4%             |
| Inpatient Cases (Discharges)              | 8,037             | 7,389             | 8.8%              |   | 31,530          | 29,202            | 8.0%              | 28,104        | 12.2%             |
| Outpatient Observation Cases              | 2,676             | 3,369             | -20.6%            | _ | 10,074          | 14,200            | -29.1%            | 13,364        | -24.6%            |
| <b>Total Cases Occupying Patient Beds</b> | 10,713            | 10,758            | -0.4%             | _ | 41,604          | 43,402            | -4.1%             | 41,468        | 0.3%              |
| Births                                    | 1,493             | 1,350             | 10.6%             |   | 5,494           | 4,965             | 10.7%             | 5,215         | 5.3%              |
| Inpatient Days                            | 50,093            | 45,194            | 10.8%             |   | 196,734         | 174,565           | 12.7%             | 171,119       | 15.0%             |
| Outpatient Observation Days               | 9,451             | 10,274            | -8.0%             | _ | 33,085          | 43,124            | -23.3%            | 42,725        | -22.6%            |
| Total Patient Days                        | 59,544            | 55,468            | 7.3%              | _ | 229,819         | 217,689           | 5.6%              | 213,844       | 7.5%              |
| Average Daily Census                      | 647.2             | 602.9             | 7.3%              |   | 629.6           | 596.4             | 5.6%              | 585.9         | 7.5%              |
| Average Operating Beds                    | 694               | 681               | 1.9%              |   | 686             | 681               | 0.7%              | 682           | 0.6%              |
| Bed Occupancy %                           | 93.3%             | 88.5%             | 5.3%              |   | 91.8%           | 87.6%             | 4.8%              | 85.9%         | 6.8%              |
| Inpatient Average Length of Stay          | 6.23              | 6.12              | 1.9%              |   | 6.24            | 5.98              | 4.4%              | 6.09          | 2.5%              |
| Inpatient Case Mix Index (CMI)            | 1.655             | 1.706             | -3.0%             |   | 1.694           | 1.706             | -0.7%             | 1.757         | -3.6%             |
| Payor Mix (% of Charges)                  |                   |                   |                   |   |                 |                   |                   |               |                   |
| Charity & Self Pay                        | 44.8%             | 46.2%             | -3.0%             |   | 44.3%           | 46.7%             | -5.2%             | 46.4%         | -4.6%             |
| Medicaid & Medicaid Managed               | 21.1%             | 23.5%             | -10.3%            |   | 22.7%           | 22.7%             | -0.2%             | 22.2%         | 1.9%              |
| Medicare & Medicare Managed               | 11.0%             | 11.6%             | -5.3%             |   | 11.4%           | 11.0%             | 3.7%              | 11.6%         | -1.6%             |
| Commercial & Other                        | 23.1%             | 18.7%             | 23.6%             |   | 21.7%           | 19.5%             | 11.2%             | 19.8%         | 9.5%              |
| Total Unduplicated Patients - Rolling 12  |                   |                   |                   |   | 249,336         |                   |                   | 247,496       | 0.7%              |
| Total New Patient - Rolling 12            |                   |                   |                   |   | 88,155          |                   |                   | 83,189        | 6.0%              |