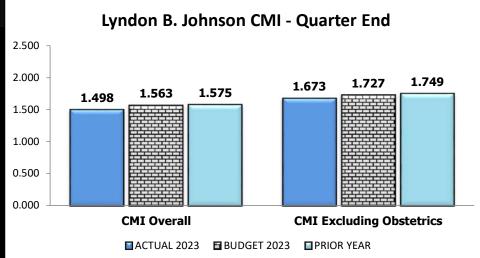

Through the year ended September 30, 2023, total patient days and average daily census increased 5.6% compared to budget. Inpatient case mix index, a measure of patient acuity, was 0.7% lower while length of stay was 4.4% higher than budget. Emergency room visits were 1.0% higher than planned for the year. Total clinic visits, including telehealth, were 5.1% higher compared to budget. Births were up 10.7%.

## **Statistical Highlights**

HARRISHEALTH SYSTEM

As of the Year Ended September 30, 2023 (In \$ Millions)

|                                           | QUARTERLY RESULTS |                   |                   |   |                 | YE                | AR-TO-DATE        |               |                   |
|-------------------------------------------|-------------------|-------------------|-------------------|---|-----------------|-------------------|-------------------|---------------|-------------------|
|                                           | CURRENT<br>YEAR   | CURRENT<br>BUDGET | PERCENT<br>CHANGE |   | CURRENT<br>YEAR | CURRENT<br>BUDGET | PERCENT<br>CHANGE | PRIOR<br>YEAR | PERCENT<br>CHANGE |
| Adjusted Patient Days                     | 131,095           | 116,563           | 12.5%             |   | 504,246         | 454,638           | 10.9%             | 450,785       | 11.9%             |
| Outpatient % of Adjusted Volume           | 61.8%             | 61.2%             | 0.9%              |   | 61.0%           | 61.6%             | -1.0%             | 62.0%         | -1.7%             |
| Primary Care Clinic Visits                | 134,425           | 121,227           | 10.9%             |   | 529,096         | 487,970           | 8.4%              | 487,862       | 8.5%              |
| Specialty Clinic Visits                   | 60,683            | 60,675            | 0.0%              |   | 244,897         | 238,065           | 2.9%              | 237,296       | 3.2%              |
| Telehealth Clinic Visits                  | 29,906            | 33,192            | -9.9%             |   | 127,125         | 131,261           | -3.2%             | 160,011       | -20.6%            |
| <b>Total Clinic Visits</b>                | 225,014           | 215,094           | 4.6%              | _ | 901,118         | 857,296           | 5.1%              | 885,169       | 1.8%              |
| Emergency Room Visits - Outpatient        | 35,190            | 33,393            | 5.4%              |   | 133,579         | 134,316           | -0.5%             | 132,146       | 1.1%              |
| Emergency Room Visits - Admitted          | 5,525             | 4,897             | 12.8%             |   | 21,991          | 19,678            | 11.8%             | 18,420        | 19.4%             |
| Total Emergency Room Visits               | 40,715            | 38,290            | 6.3%              | _ | 155,570         | 153,994           | 1.0%              | 150,566       | 3.3%              |
| Surgery Cases - Outpatient                | 2,661             | 2,975             | -10.6%            |   | 11,059          | 12,744            | -13.2%            | 10,127        | 9.2%              |
| Surgery Cases - Inpatient                 | 2,492             | 2,595             | -4.0%             |   | 9,645           | 10,947            | -11.9%            | 9,145         | 5.5%              |
| Total Surgery Cases                       | 5,153             | 5,570             | -7.5%             |   | 20,704          | 23,691            | -12.6%            | 19,272        | 7.4%              |
| Total Outpatient Visits                   | 375,168           | 365,077           | 2.8%              |   | 1,488,884       | 1,459,547         | 2.0%              | 1,525,298     | -2.4%             |
| Inpatient Cases (Discharges)              | 8,037             | 7,389             | 8.8%              |   | 31,530          | 29,202            | 8.0%              | 28,104        | 12.2%             |
| Outpatient Observation Cases              | 2,676             | 3,369             | -20.6%            | _ | 10,074          | 14,200            | -29.1%            | 13,364        | -24.6%            |
| <b>Total Cases Occupying Patient Beds</b> | 10,713            | 10,758            | -0.4%             | _ | 41,604          | 43,402            | -4.1%             | 41,468        | 0.3%              |
| Births                                    | 1,493             | 1,350             | 10.6%             |   | 5,494           | 4,965             | 10.7%             | 5,215         | 5.3%              |
| Inpatient Days                            | 50,093            | 45,194            | 10.8%             |   | 196,734         | 174,565           | 12.7%             | 171,119       | 15.0%             |
| Outpatient Observation Days               | 9,451             | 10,274            | -8.0%             | _ | 33,085          | 43,124            | -23.3%            | 42,725        | -22.6%            |
| Total Patient Days                        | 59,544            | 55,468            | 7.3%              | _ | 229,819         | 217,689           | 5.6%              | 213,844       | 7.5%              |
| Average Daily Census                      | 647.2             | 602.9             | 7.3%              |   | 629.6           | 596.4             | 5.6%              | 585.9         | 7.5%              |
| Average Operating Beds                    | 694               | 681               | 1.9%              |   | 686             | 681               | 0.7%              | 682           | 0.6%              |
| Bed Occupancy %                           | 93.3%             | 88.5%             | 5.3%              |   | 91.8%           | 87.6%             | 4.8%              | 85.9%         | 6.8%              |
| Inpatient Average Length of Stay          | 6.23              | 6.12              | 1.9%              |   | 6.24            | 5.98              | 4.4%              | 6.09          | 2.5%              |
| Inpatient Case Mix Index (CMI)            | 1.655             | 1.706             | -3.0%             |   | 1.694           | 1.706             | -0.7%             | 1.757         | -3.6%             |
| Payor Mix (% of Charges)                  |                   |                   |                   |   |                 |                   |                   |               |                   |
| Charity & Self Pay                        | 44.8%             | 46.2%             | -3.0%             |   | 44.3%           | 46.7%             | -5.2%             | 46.4%         | -4.6%             |
| Medicaid & Medicaid Managed               | 21.1%             | 23.5%             | -10.3%            |   | 22.7%           | 22.7%             | -0.2%             | 22.2%         | 1.9%              |
| Medicare & Medicare Managed               | 11.0%             | 11.6%             | -5.3%             |   | 11.4%           | 11.0%             | 3.7%              | 11.6%         | -1.6%             |
| Commercial & Other                        | 23.1%             | 18.7%             | 23.6%             |   | 21.7%           | 19.5%             | 11.2%             | 19.8%         | 9.5%              |
| Total Unduplicated Patients - Rolling 12  |                   |                   |                   |   | 249,336         |                   |                   | 247,496       | 0.7%              |
| Total New Patient - Rolling 12            |                   |                   |                   |   | 88,155          |                   |                   | 83,189        | 6.0%              |