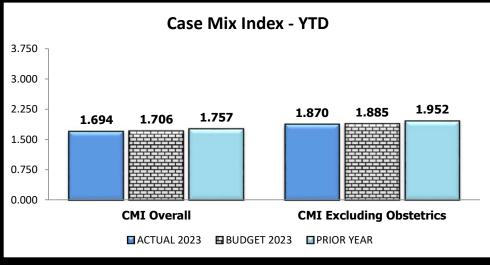

Through the year ended September 30, 2023, total patient days and average daily census increased 5.6% compared to budget. Inpatient case mix index, a measure of patient acuity, was 0.7% lower while length of stay was 4.4% higher than budget. Emergency room visits were 1.0% higher than planned for the year. Total clinic visits, including telehealth, were 5.1% higher compared to budget. Births were up 10.7%.

## **Statistical Highlights**

HARRISHEALTH SYSTEM

As of the Year Ended September 30, 2023 (In \$ Millions)

|                                           | QUARTERLY RESULTS |                   |                   |   |                 | YE                | AR-TO-DATE        |               |                   |
|-------------------------------------------|-------------------|-------------------|-------------------|---|-----------------|-------------------|-------------------|---------------|-------------------|
|                                           | CURRENT<br>YEAR   | CURRENT<br>BUDGET | PERCENT<br>CHANGE |   | CURRENT<br>YEAR | CURRENT<br>BUDGET | PERCENT<br>CHANGE | PRIOR<br>YEAR | PERCENT<br>CHANGE |
| Adjusted Patient Days                     | 131,095           | 116,563           | 12.5%             |   | 504,246         | 454,638           | 10.9%             | 450,785       | 11.9%             |
| Outpatient % of Adjusted Volume           | 61.8%             | 61.2%             | 0.9%              |   | 61.0%           | 61.6%             | -1.0%             | 62.0%         | -1.7%             |
| Primary Care Clinic Visits                | 134,425           | 121,227           | 10.9%             |   | 529,096         | 487,970           | 8.4%              | 487,862       | 8.5%              |
| Specialty Clinic Visits                   | 60,683            | 60,675            | 0.0%              |   | 244,897         | 238,065           | 2.9%              | 237,296       | 3.2%              |
| Telehealth Clinic Visits                  | 29,906            | 33,192            | -9.9%             |   | 127,125         | 131,261           | -3.2%             | 160,011       | -20.6%            |
| <b>Total Clinic Visits</b>                | 225,014           | 215,094           | 4.6%              | _ | 901,118         | 857,296           | 5.1%              | 885,169       | 1.8%              |
| Emergency Room Visits - Outpatient        | 35,190            | 33,393            | 5.4%              |   | 133,579         | 134,316           | -0.5%             | 132,146       | 1.1%              |
| Emergency Room Visits - Admitted          | 5,525             | 4,897             | 12.8%             |   | 21,991          | 19,678            | 11.8%             | 18,420        | 19.4%             |
| Total Emergency Room Visits               | 40,715            | 38,290            | 6.3%              | _ | 155,570         | 153,994           | 1.0%              | 150,566       | 3.3%              |
| Surgery Cases - Outpatient                | 2,661             | 2,975             | -10.6%            |   | 11,059          | 12,744            | -13.2%            | 10,127        | 9.2%              |
| Surgery Cases - Inpatient                 | 2,492             | 2,595             | -4.0%             |   | 9,645           | 10,947            | -11.9%            | 9,145         | 5.5%              |
| Total Surgery Cases                       | 5,153             | 5,570             | -7.5%             |   | 20,704          | 23,691            | -12.6%            | 19,272        | 7.4%              |
| Total Outpatient Visits                   | 375,168           | 365,077           | 2.8%              |   | 1,488,884       | 1,459,547         | 2.0%              | 1,525,298     | -2.4%             |
| Inpatient Cases (Discharges)              | 8,037             | 7,389             | 8.8%              |   | 31,530          | 29,202            | 8.0%              | 28,104        | 12.2%             |
| Outpatient Observation Cases              | 2,676             | 3,369             | -20.6%            | _ | 10,074          | 14,200            | -29.1%            | 13,364        | -24.6%            |
| <b>Total Cases Occupying Patient Beds</b> | 10,713            | 10,758            | -0.4%             | _ | 41,604          | 43,402            | -4.1%             | 41,468        | 0.3%              |
| Births                                    | 1,493             | 1,350             | 10.6%             |   | 5,494           | 4,965             | 10.7%             | 5,215         | 5.3%              |
| Inpatient Days                            | 50,093            | 45,194            | 10.8%             |   | 196,734         | 174,565           | 12.7%             | 171,119       | 15.0%             |
| Outpatient Observation Days               | 9,451             | 10,274            | -8.0%             | _ | 33,085          | 43,124            | -23.3%            | 42,725        | -22.6%            |
| Total Patient Days                        | 59,544            | 55,468            | 7.3%              | _ | 229,819         | 217,689           | 5.6%              | 213,844       | 7.5%              |
| Average Daily Census                      | 647.2             | 602.9             | 7.3%              |   | 629.6           | 596.4             | 5.6%              | 585.9         | 7.5%              |
| Average Operating Beds                    | 694               | 681               | 1.9%              |   | 686             | 681               | 0.7%              | 682           | 0.6%              |
| Bed Occupancy %                           | 93.3%             | 88.5%             | 5.3%              |   | 91.8%           | 87.6%             | 4.8%              | 85.9%         | 6.8%              |
| Inpatient Average Length of Stay          | 6.23              | 6.12              | 1.9%              |   | 6.24            | 5.98              | 4.4%              | 6.09          | 2.5%              |
| Inpatient Case Mix Index (CMI)            | 1.655             | 1.706             | -3.0%             |   | 1.694           | 1.706             | -0.7%             | 1.757         | -3.6%             |
| Payor Mix (% of Charges)                  |                   |                   |                   |   |                 |                   |                   |               |                   |
| Charity & Self Pay                        | 44.8%             | 46.2%             | -3.0%             |   | 44.3%           | 46.7%             | -5.2%             | 46.4%         | -4.6%             |
| Medicaid & Medicaid Managed               | 21.1%             | 23.5%             | -10.3%            |   | 22.7%           | 22.7%             | -0.2%             | 22.2%         | 1.9%              |
| Medicare & Medicare Managed               | 11.0%             | 11.6%             | -5.3%             |   | 11.4%           | 11.0%             | 3.7%              | 11.6%         | -1.6%             |
| Commercial & Other                        | 23.1%             | 18.7%             | 23.6%             |   | 21.7%           | 19.5%             | 11.2%             | 19.8%         | 9.5%              |
| Total Unduplicated Patients - Rolling 12  |                   |                   |                   |   | 249,336         |                   |                   | 247,496       | 0.7%              |
| Total New Patient - Rolling 12            |                   |                   |                   |   | 88,155          |                   |                   | 83,189        | 6.0%              |