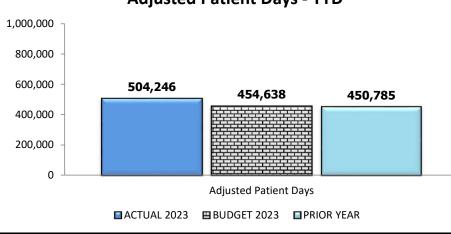

## **Statistical Highlights**

HARRISHEALTH SYSTEM

As of the Year Ended September 30, 2023 (In \$ Millions)

|                                           | QUARTERLY RESULTS |                   |                   |   |                 | YE                | AR-TO-DATE        |               |                   |
|-------------------------------------------|-------------------|-------------------|-------------------|---|-----------------|-------------------|-------------------|---------------|-------------------|
|                                           | CURRENT<br>YEAR   | CURRENT<br>BUDGET | PERCENT<br>CHANGE |   | CURRENT<br>YEAR | CURRENT<br>BUDGET | PERCENT<br>CHANGE | PRIOR<br>YEAR | PERCENT<br>CHANGE |
| Adjusted Patient Days                     | 131,095           | 116,563           | 12.5%             |   | 504,246         | 454,638           | 10.9%             | 450,785       | 11.9%             |
| Outpatient % of Adjusted Volume           | 61.8%             | 61.2%             | 0.9%              |   | 61.0%           | 61.6%             | -1.0%             | 62.0%         | -1.7%             |
| Primary Care Clinic Visits                | 134,425           | 121,227           | 10.9%             |   | 529,096         | 487,970           | 8.4%              | 487,862       | 8.5%              |
| Specialty Clinic Visits                   | 60,683            | 60,675            | 0.0%              |   | 244,897         | 238,065           | 2.9%              | 237,296       | 3.2%              |
| Telehealth Clinic Visits                  | 29,906            | 33,192            | -9.9%             |   | 127,125         | 131,261           | -3.2%             | 160,011       | -20.6%            |
| <b>Total Clinic Visits</b>                | 225,014           | 215,094           | 4.6%              | _ | 901,118         | 857,296           | 5.1%              | 885,169       | 1.8%              |
| Emergency Room Visits - Outpatient        | 35,190            | 33,393            | 5.4%              |   | 133,579         | 134,316           | -0.5%             | 132,146       | 1.1%              |
| Emergency Room Visits - Admitted          | 5,525             | 4,897             | 12.8%             |   | 21,991          | 19,678            | 11.8%             | 18,420        | 19.4%             |
| Total Emergency Room Visits               | 40,715            | 38,290            | 6.3%              | _ | 155,570         | 153,994           | 1.0%              | 150,566       | 3.3%              |
| Surgery Cases - Outpatient                | 2,661             | 2,975             | -10.6%            |   | 11,059          | 12,744            | -13.2%            | 10,127        | 9.2%              |
| Surgery Cases - Inpatient                 | 2,492             | 2,595             | -4.0%             |   | 9,645           | 10,947            | -11.9%            | 9,145         | 5.5%              |
| Total Surgery Cases                       | 5,153             | 5,570             | -7.5%             |   | 20,704          | 23,691            | -12.6%            | 19,272        | 7.4%              |
| Total Outpatient Visits                   | 375,168           | 365,077           | 2.8%              |   | 1,488,884       | 1,459,547         | 2.0%              | 1,525,298     | -2.4%             |
| Inpatient Cases (Discharges)              | 8,037             | 7,389             | 8.8%              |   | 31,530          | 29,202            | 8.0%              | 28,104        | 12.2%             |
| Outpatient Observation Cases              | 2,676             | 3,369             | -20.6%            | _ | 10,074          | 14,200            | -29.1%            | 13,364        | -24.6%            |
| <b>Total Cases Occupying Patient Beds</b> | 10,713            | 10,758            | -0.4%             | _ | 41,604          | 43,402            | -4.1%             | 41,468        | 0.3%              |
| Births                                    | 1,493             | 1,350             | 10.6%             |   | 5,494           | 4,965             | 10.7%             | 5,215         | 5.3%              |
| Inpatient Days                            | 50,093            | 45,194            | 10.8%             |   | 196,734         | 174,565           | 12.7%             | 171,119       | 15.0%             |
| Outpatient Observation Days               | 9,451             | 10,274            | -8.0%             | _ | 33,085          | 43,124            | -23.3%            | 42,725        | -22.6%            |
| Total Patient Days                        | 59,544            | 55,468            | 7.3%              | _ | 229,819         | 217,689           | 5.6%              | 213,844       | 7.5%              |
| Average Daily Census                      | 647.2             | 602.9             | 7.3%              |   | 629.6           | 596.4             | 5.6%              | 585.9         | 7.5%              |
| Average Operating Beds                    | 694               | 681               | 1.9%              |   | 686             | 681               | 0.7%              | 682           | 0.6%              |
| Bed Occupancy %                           | 93.3%             | 88.5%             | 5.3%              |   | 91.8%           | 87.6%             | 4.8%              | 85.9%         | 6.8%              |
| Inpatient Average Length of Stay          | 6.23              | 6.12              | 1.9%              |   | 6.24            | 5.98              | 4.4%              | 6.09          | 2.5%              |
| Inpatient Case Mix Index (CMI)            | 1.655             | 1.706             | -3.0%             |   | 1.694           | 1.706             | -0.7%             | 1.757         | -3.6%             |
| Payor Mix (% of Charges)                  |                   |                   |                   |   |                 |                   |                   |               |                   |
| Charity & Self Pay                        | 44.8%             | 46.2%             | -3.0%             |   | 44.3%           | 46.7%             | -5.2%             | 46.4%         | -4.6%             |
| Medicaid & Medicaid Managed               | 21.1%             | 23.5%             | -10.3%            |   | 22.7%           | 22.7%             | -0.2%             | 22.2%         | 1.9%              |
| Medicare & Medicare Managed               | 11.0%             | 11.6%             | -5.3%             |   | 11.4%           | 11.0%             | 3.7%              | 11.6%         | -1.6%             |
| Commercial & Other                        | 23.1%             | 18.7%             | 23.6%             |   | 21.7%           | 19.5%             | 11.2%             | 19.8%         | 9.5%              |
| Total Unduplicated Patients - Rolling 12  |                   |                   |                   |   | 249,336         |                   |                   | 247,496       | 0.7%              |
| Total New Patient - Rolling 12            |                   |                   |                   |   | 88,155          |                   |                   | 83,189        | 6.0%              |