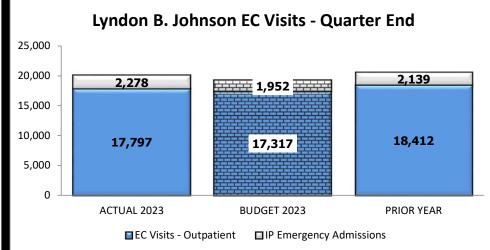

## **Statistical Highlights**

HARRISHEALTH SYSTEM

As of the Year Ended September 30, 2023 (In \$ Millions)

|                                           | QUARTERLY RESULTS |                   |                   |   |                 | YE                | AR-TO-DATE        |               |                   |
|-------------------------------------------|-------------------|-------------------|-------------------|---|-----------------|-------------------|-------------------|---------------|-------------------|
|                                           | CURRENT<br>YEAR   | CURRENT<br>BUDGET | PERCENT<br>CHANGE |   | CURRENT<br>YEAR | CURRENT<br>BUDGET | PERCENT<br>CHANGE | PRIOR<br>YEAR | PERCENT<br>CHANGE |
| Adjusted Patient Days                     | 131,095           | 116,563           | 12.5%             |   | 504,246         | 454,638           | 10.9%             | 450,785       | 11.9%             |
| Outpatient % of Adjusted Volume           | 61.8%             | 61.2%             | 0.9%              |   | 61.0%           | 61.6%             | -1.0%             | 62.0%         | -1.7%             |
| Primary Care Clinic Visits                | 134,425           | 121,227           | 10.9%             |   | 529,096         | 487,970           | 8.4%              | 487,862       | 8.5%              |
| Specialty Clinic Visits                   | 60,683            | 60,675            | 0.0%              |   | 244,897         | 238,065           | 2.9%              | 237,296       | 3.2%              |
| Telehealth Clinic Visits                  | 29,906            | 33,192            | -9.9%             |   | 127,125         | 131,261           | -3.2%             | 160,011       | -20.6%            |
| <b>Total Clinic Visits</b>                | 225,014           | 215,094           | 4.6%              | _ | 901,118         | 857,296           | 5.1%              | 885,169       | 1.8%              |
| Emergency Room Visits - Outpatient        | 35,190            | 33,393            | 5.4%              |   | 133,579         | 134,316           | -0.5%             | 132,146       | 1.1%              |
| Emergency Room Visits - Admitted          | 5,525             | 4,897             | 12.8%             |   | 21,991          | 19,678            | 11.8%             | 18,420        | 19.4%             |
| Total Emergency Room Visits               | 40,715            | 38,290            | 6.3%              | _ | 155,570         | 153,994           | 1.0%              | 150,566       | 3.3%              |
| Surgery Cases - Outpatient                | 2,661             | 2,975             | -10.6%            |   | 11,059          | 12,744            | -13.2%            | 10,127        | 9.2%              |
| Surgery Cases - Inpatient                 | 2,492             | 2,595             | -4.0%             |   | 9,645           | 10,947            | -11.9%            | 9,145         | 5.5%              |
| Total Surgery Cases                       | 5,153             | 5,570             | -7.5%             |   | 20,704          | 23,691            | -12.6%            | 19,272        | 7.4%              |
| Total Outpatient Visits                   | 375,168           | 365,077           | 2.8%              |   | 1,488,884       | 1,459,547         | 2.0%              | 1,525,298     | -2.4%             |
| Inpatient Cases (Discharges)              | 8,037             | 7,389             | 8.8%              |   | 31,530          | 29,202            | 8.0%              | 28,104        | 12.2%             |
| Outpatient Observation Cases              | 2,676             | 3,369             | -20.6%            | _ | 10,074          | 14,200            | -29.1%            | 13,364        | -24.6%            |
| <b>Total Cases Occupying Patient Beds</b> | 10,713            | 10,758            | -0.4%             | _ | 41,604          | 43,402            | -4.1%             | 41,468        | 0.3%              |
| Births                                    | 1,493             | 1,350             | 10.6%             |   | 5,494           | 4,965             | 10.7%             | 5,215         | 5.3%              |
| Inpatient Days                            | 50,093            | 45,194            | 10.8%             |   | 196,734         | 174,565           | 12.7%             | 171,119       | 15.0%             |
| Outpatient Observation Days               | 9,451             | 10,274            | -8.0%             | _ | 33,085          | 43,124            | -23.3%            | 42,725        | -22.6%            |
| Total Patient Days                        | 59,544            | 55,468            | 7.3%              | _ | 229,819         | 217,689           | 5.6%              | 213,844       | 7.5%              |
| Average Daily Census                      | 647.2             | 602.9             | 7.3%              |   | 629.6           | 596.4             | 5.6%              | 585.9         | 7.5%              |
| Average Operating Beds                    | 694               | 681               | 1.9%              |   | 686             | 681               | 0.7%              | 682           | 0.6%              |
| Bed Occupancy %                           | 93.3%             | 88.5%             | 5.3%              |   | 91.8%           | 87.6%             | 4.8%              | 85.9%         | 6.8%              |
| Inpatient Average Length of Stay          | 6.23              | 6.12              | 1.9%              |   | 6.24            | 5.98              | 4.4%              | 6.09          | 2.5%              |
| Inpatient Case Mix Index (CMI)            | 1.655             | 1.706             | -3.0%             |   | 1.694           | 1.706             | -0.7%             | 1.757         | -3.6%             |
| Payor Mix (% of Charges)                  |                   |                   |                   |   |                 |                   |                   |               |                   |
| Charity & Self Pay                        | 44.8%             | 46.2%             | -3.0%             |   | 44.3%           | 46.7%             | -5.2%             | 46.4%         | -4.6%             |
| Medicaid & Medicaid Managed               | 21.1%             | 23.5%             | -10.3%            |   | 22.7%           | 22.7%             | -0.2%             | 22.2%         | 1.9%              |
| Medicare & Medicare Managed               | 11.0%             | 11.6%             | -5.3%             |   | 11.4%           | 11.0%             | 3.7%              | 11.6%         | -1.6%             |
| Commercial & Other                        | 23.1%             | 18.7%             | 23.6%             |   | 21.7%           | 19.5%             | 11.2%             | 19.8%         | 9.5%              |
| Total Unduplicated Patients - Rolling 12  |                   |                   |                   |   | 249,336         |                   |                   | 247,496       | 0.7%              |
| Total New Patient - Rolling 12            |                   |                   |                   |   | 88,155          |                   |                   | 83,189        | 6.0%              |