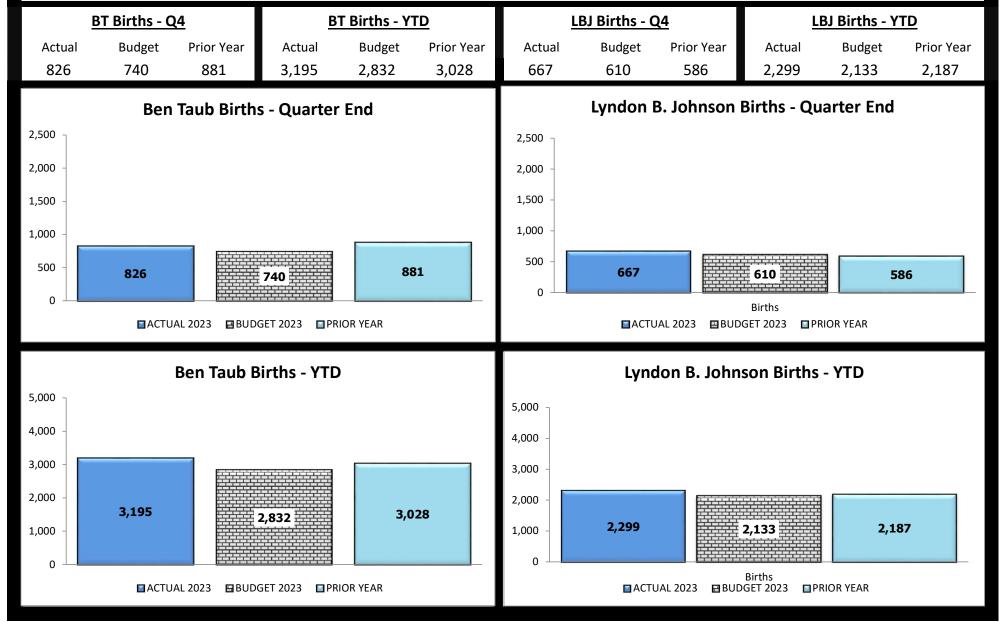

Through the year ended September 30, 2023, total patient days and average daily census increased 5.6% compared to budget. Inpatient case mix index, a measure of patient acuity, was 0.7% lower while length of stay was 4.4% higher than budget. Emergency room visits were 1.0% higher than planned for the year. Total clinic visits, including telehealth, were 5.1% higher compared to budget. Births were up 10.7%.