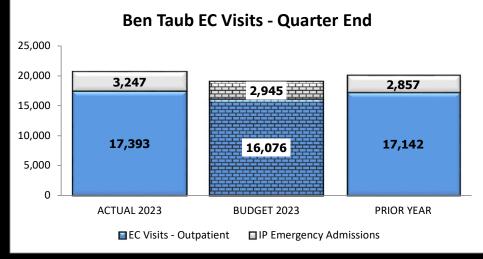

## **Statistical Highlights**

HARRISHEALTH SYSTEM

As of the Year Ended September 30, 2023 (In \$ Millions)

|                                           | QUARTERLY RESULTS |                   |                   |   |                 | YE                | AR-TO-DATE        |               |                   |
|-------------------------------------------|-------------------|-------------------|-------------------|---|-----------------|-------------------|-------------------|---------------|-------------------|
|                                           | CURRENT<br>YEAR   | CURRENT<br>BUDGET | PERCENT<br>CHANGE |   | CURRENT<br>YEAR | CURRENT<br>BUDGET | PERCENT<br>CHANGE | PRIOR<br>YEAR | PERCENT<br>CHANGE |
| Adjusted Patient Days                     | 131,095           | 116,563           | 12.5%             |   | 504,246         | 454,638           | 10.9%             | 450,785       | 11.9%             |
| Outpatient % of Adjusted Volume           | 61.8%             | 61.2%             | 0.9%              |   | 61.0%           | 61.6%             | -1.0%             | 62.0%         | -1.7%             |
| Primary Care Clinic Visits                | 134,425           | 121,227           | 10.9%             |   | 529,096         | 487,970           | 8.4%              | 487,862       | 8.5%              |
| Specialty Clinic Visits                   | 60,683            | 60,675            | 0.0%              |   | 244,897         | 238,065           | 2.9%              | 237,296       | 3.2%              |
| Telehealth Clinic Visits                  | 29,906            | 33,192            | -9.9%             |   | 127,125         | 131,261           | -3.2%             | 160,011       | -20.6%            |
| <b>Total Clinic Visits</b>                | 225,014           | 215,094           | 4.6%              | _ | 901,118         | 857,296           | 5.1%              | 885,169       | 1.8%              |
| Emergency Room Visits - Outpatient        | 35,190            | 33,393            | 5.4%              |   | 133,579         | 134,316           | -0.5%             | 132,146       | 1.1%              |
| Emergency Room Visits - Admitted          | 5,525             | 4,897             | 12.8%             |   | 21,991          | 19,678            | 11.8%             | 18,420        | 19.4%             |
| Total Emergency Room Visits               | 40,715            | 38,290            | 6.3%              | _ | 155,570         | 153,994           | 1.0%              | 150,566       | 3.3%              |
| Surgery Cases - Outpatient                | 2,661             | 2,975             | -10.6%            |   | 11,059          | 12,744            | -13.2%            | 10,127        | 9.2%              |
| Surgery Cases - Inpatient                 | 2,492             | 2,595             | -4.0%             |   | 9,645           | 10,947            | -11.9%            | 9,145         | 5.5%              |
| Total Surgery Cases                       | 5,153             | 5,570             | -7.5%             |   | 20,704          | 23,691            | -12.6%            | 19,272        | 7.4%              |
| Total Outpatient Visits                   | 375,168           | 365,077           | 2.8%              |   | 1,488,884       | 1,459,547         | 2.0%              | 1,525,298     | -2.4%             |
| Inpatient Cases (Discharges)              | 8,037             | 7,389             | 8.8%              |   | 31,530          | 29,202            | 8.0%              | 28,104        | 12.2%             |
| Outpatient Observation Cases              | 2,676             | 3,369             | -20.6%            | _ | 10,074          | 14,200            | -29.1%            | 13,364        | -24.6%            |
| <b>Total Cases Occupying Patient Beds</b> | 10,713            | 10,758            | -0.4%             | _ | 41,604          | 43,402            | -4.1%             | 41,468        | 0.3%              |
| Births                                    | 1,493             | 1,350             | 10.6%             |   | 5,494           | 4,965             | 10.7%             | 5,215         | 5.3%              |
| Inpatient Days                            | 50,093            | 45,194            | 10.8%             |   | 196,734         | 174,565           | 12.7%             | 171,119       | 15.0%             |
| Outpatient Observation Days               | 9,451             | 10,274            | -8.0%             | _ | 33,085          | 43,124            | -23.3%            | 42,725        | -22.6%            |
| Total Patient Days                        | 59,544            | 55,468            | 7.3%              | _ | 229,819         | 217,689           | 5.6%              | 213,844       | 7.5%              |
| Average Daily Census                      | 647.2             | 602.9             | 7.3%              |   | 629.6           | 596.4             | 5.6%              | 585.9         | 7.5%              |
| Average Operating Beds                    | 694               | 681               | 1.9%              |   | 686             | 681               | 0.7%              | 682           | 0.6%              |
| Bed Occupancy %                           | 93.3%             | 88.5%             | 5.3%              |   | 91.8%           | 87.6%             | 4.8%              | 85.9%         | 6.8%              |
| Inpatient Average Length of Stay          | 6.23              | 6.12              | 1.9%              |   | 6.24            | 5.98              | 4.4%              | 6.09          | 2.5%              |
| Inpatient Case Mix Index (CMI)            | 1.655             | 1.706             | -3.0%             |   | 1.694           | 1.706             | -0.7%             | 1.757         | -3.6%             |
| Payor Mix (% of Charges)                  |                   |                   |                   |   |                 |                   |                   |               |                   |
| Charity & Self Pay                        | 44.8%             | 46.2%             | -3.0%             |   | 44.3%           | 46.7%             | -5.2%             | 46.4%         | -4.6%             |
| Medicaid & Medicaid Managed               | 21.1%             | 23.5%             | -10.3%            |   | 22.7%           | 22.7%             | -0.2%             | 22.2%         | 1.9%              |
| Medicare & Medicare Managed               | 11.0%             | 11.6%             | -5.3%             |   | 11.4%           | 11.0%             | 3.7%              | 11.6%         | -1.6%             |
| Commercial & Other                        | 23.1%             | 18.7%             | 23.6%             |   | 21.7%           | 19.5%             | 11.2%             | 19.8%         | 9.5%              |
| Total Unduplicated Patients - Rolling 12  |                   |                   |                   |   | 249,336         |                   |                   | 247,496       | 0.7%              |
| Total New Patient - Rolling 12            |                   |                   |                   |   | 88,155          |                   |                   | 83,189        | 6.0%              |