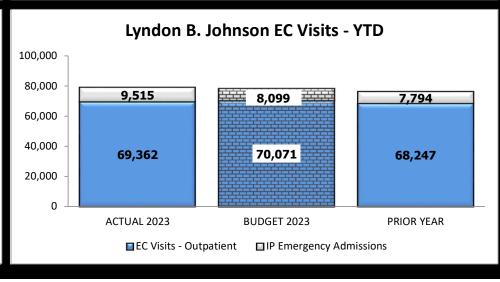

## **Statistical Highlights**

HARRISHEALTH SYSTEM

As of the Year Ended September 30, 2023 (In \$ Millions)

|                                           | QUARTERLY RESULTS |                   |                   |   |                 | YE                | AR-TO-DATE        |               |                   |
|-------------------------------------------|-------------------|-------------------|-------------------|---|-----------------|-------------------|-------------------|---------------|-------------------|
|                                           | CURRENT<br>YEAR   | CURRENT<br>BUDGET | PERCENT<br>CHANGE |   | CURRENT<br>YEAR | CURRENT<br>BUDGET | PERCENT<br>CHANGE | PRIOR<br>YEAR | PERCENT<br>CHANGE |
| Adjusted Patient Days                     | 131,095           | 116,563           | 12.5%             |   | 504,246         | 454,638           | 10.9%             | 450,785       | 11.9%             |
| Outpatient % of Adjusted Volume           | 61.8%             | 61.2%             | 0.9%              |   | 61.0%           | 61.6%             | -1.0%             | 62.0%         | -1.7%             |
| Primary Care Clinic Visits                | 134,425           | 121,227           | 10.9%             |   | 529,096         | 487,970           | 8.4%              | 487,862       | 8.5%              |
| Specialty Clinic Visits                   | 60,683            | 60,675            | 0.0%              |   | 244,897         | 238,065           | 2.9%              | 237,296       | 3.2%              |
| Telehealth Clinic Visits                  | 29,906            | 33,192            | -9.9%             |   | 127,125         | 131,261           | -3.2%             | 160,011       | -20.6%            |
| <b>Total Clinic Visits</b>                | 225,014           | 215,094           | 4.6%              | _ | 901,118         | 857,296           | 5.1%              | 885,169       | 1.8%              |
| Emergency Room Visits - Outpatient        | 35,190            | 33,393            | 5.4%              |   | 133,579         | 134,316           | -0.5%             | 132,146       | 1.1%              |
| Emergency Room Visits - Admitted          | 5,525             | 4,897             | 12.8%             |   | 21,991          | 19,678            | 11.8%             | 18,420        | 19.4%             |
| Total Emergency Room Visits               | 40,715            | 38,290            | 6.3%              | _ | 155,570         | 153,994           | 1.0%              | 150,566       | 3.3%              |
| Surgery Cases - Outpatient                | 2,661             | 2,975             | -10.6%            |   | 11,059          | 12,744            | -13.2%            | 10,127        | 9.2%              |
| Surgery Cases - Inpatient                 | 2,492             | 2,595             | -4.0%             |   | 9,645           | 10,947            | -11.9%            | 9,145         | 5.5%              |
| Total Surgery Cases                       | 5,153             | 5,570             | -7.5%             |   | 20,704          | 23,691            | -12.6%            | 19,272        | 7.4%              |
| Total Outpatient Visits                   | 375,168           | 365,077           | 2.8%              |   | 1,488,884       | 1,459,547         | 2.0%              | 1,525,298     | -2.4%             |
| Inpatient Cases (Discharges)              | 8,037             | 7,389             | 8.8%              |   | 31,530          | 29,202            | 8.0%              | 28,104        | 12.2%             |
| Outpatient Observation Cases              | 2,676             | 3,369             | -20.6%            | _ | 10,074          | 14,200            | -29.1%            | 13,364        | -24.6%            |
| <b>Total Cases Occupying Patient Beds</b> | 10,713            | 10,758            | -0.4%             | _ | 41,604          | 43,402            | -4.1%             | 41,468        | 0.3%              |
| Births                                    | 1,493             | 1,350             | 10.6%             |   | 5,494           | 4,965             | 10.7%             | 5,215         | 5.3%              |
| Inpatient Days                            | 50,093            | 45,194            | 10.8%             |   | 196,734         | 174,565           | 12.7%             | 171,119       | 15.0%             |
| Outpatient Observation Days               | 9,451             | 10,274            | -8.0%             | _ | 33,085          | 43,124            | -23.3%            | 42,725        | -22.6%            |
| Total Patient Days                        | 59,544            | 55,468            | 7.3%              | _ | 229,819         | 217,689           | 5.6%              | 213,844       | 7.5%              |
| Average Daily Census                      | 647.2             | 602.9             | 7.3%              |   | 629.6           | 596.4             | 5.6%              | 585.9         | 7.5%              |
| Average Operating Beds                    | 694               | 681               | 1.9%              |   | 686             | 681               | 0.7%              | 682           | 0.6%              |
| Bed Occupancy %                           | 93.3%             | 88.5%             | 5.3%              |   | 91.8%           | 87.6%             | 4.8%              | 85.9%         | 6.8%              |
| Inpatient Average Length of Stay          | 6.23              | 6.12              | 1.9%              |   | 6.24            | 5.98              | 4.4%              | 6.09          | 2.5%              |
| Inpatient Case Mix Index (CMI)            | 1.655             | 1.706             | -3.0%             |   | 1.694           | 1.706             | -0.7%             | 1.757         | -3.6%             |
| Payor Mix (% of Charges)                  |                   |                   |                   |   |                 |                   |                   |               |                   |
| Charity & Self Pay                        | 44.8%             | 46.2%             | -3.0%             |   | 44.3%           | 46.7%             | -5.2%             | 46.4%         | -4.6%             |
| Medicaid & Medicaid Managed               | 21.1%             | 23.5%             | -10.3%            |   | 22.7%           | 22.7%             | -0.2%             | 22.2%         | 1.9%              |
| Medicare & Medicare Managed               | 11.0%             | 11.6%             | -5.3%             |   | 11.4%           | 11.0%             | 3.7%              | 11.6%         | -1.6%             |
| Commercial & Other                        | 23.1%             | 18.7%             | 23.6%             |   | 21.7%           | 19.5%             | 11.2%             | 19.8%         | 9.5%              |
| Total Unduplicated Patients - Rolling 12  |                   |                   |                   |   | 249,336         |                   |                   | 247,496       | 0.7%              |
| Total New Patient - Rolling 12            |                   |                   |                   |   | 88,155          |                   |                   | 83,189        | 6.0%              |