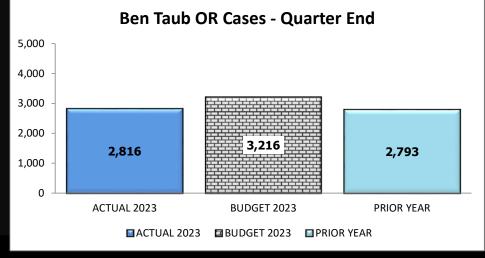

## **Statistical Highlights**

HARRISHEALTH SYSTEM

As of the Year Ended September 30, 2023 (In \$ Millions)

|                                           | QUARTERLY RESULTS |                   |                   |   |                 | YE                | AR-TO-DATE        |               |                   |
|-------------------------------------------|-------------------|-------------------|-------------------|---|-----------------|-------------------|-------------------|---------------|-------------------|
|                                           | CURRENT<br>YEAR   | CURRENT<br>BUDGET | PERCENT<br>CHANGE |   | CURRENT<br>YEAR | CURRENT<br>BUDGET | PERCENT<br>CHANGE | PRIOR<br>YEAR | PERCENT<br>CHANGE |
| Adjusted Patient Days                     | 131,095           | 116,563           | 12.5%             |   | 504,246         | 454,638           | 10.9%             | 450,785       | 11.9%             |
| Outpatient % of Adjusted Volume           | 61.8%             | 61.2%             | 0.9%              |   | 61.0%           | 61.6%             | -1.0%             | 62.0%         | -1.7%             |
| Primary Care Clinic Visits                | 134,425           | 121,227           | 10.9%             |   | 529,096         | 487,970           | 8.4%              | 487,862       | 8.5%              |
| Specialty Clinic Visits                   | 60,683            | 60,675            | 0.0%              |   | 244,897         | 238,065           | 2.9%              | 237,296       | 3.2%              |
| Telehealth Clinic Visits                  | 29,906            | 33,192            | -9.9%             |   | 127,125         | 131,261           | -3.2%             | 160,011       | -20.6%            |
| <b>Total Clinic Visits</b>                | 225,014           | 215,094           | 4.6%              | _ | 901,118         | 857,296           | 5.1%              | 885,169       | 1.8%              |
| Emergency Room Visits - Outpatient        | 35,190            | 33,393            | 5.4%              |   | 133,579         | 134,316           | -0.5%             | 132,146       | 1.1%              |
| Emergency Room Visits - Admitted          | 5,525             | 4,897             | 12.8%             |   | 21,991          | 19,678            | 11.8%             | 18,420        | 19.4%             |
| Total Emergency Room Visits               | 40,715            | 38,290            | 6.3%              | _ | 155,570         | 153,994           | 1.0%              | 150,566       | 3.3%              |
| Surgery Cases - Outpatient                | 2,661             | 2,975             | -10.6%            |   | 11,059          | 12,744            | -13.2%            | 10,127        | 9.2%              |
| Surgery Cases - Inpatient                 | 2,492             | 2,595             | -4.0%             |   | 9,645           | 10,947            | -11.9%            | 9,145         | 5.5%              |
| Total Surgery Cases                       | 5,153             | 5,570             | -7.5%             |   | 20,704          | 23,691            | -12.6%            | 19,272        | 7.4%              |
| Total Outpatient Visits                   | 375,168           | 365,077           | 2.8%              |   | 1,488,884       | 1,459,547         | 2.0%              | 1,525,298     | -2.4%             |
| Inpatient Cases (Discharges)              | 8,037             | 7,389             | 8.8%              |   | 31,530          | 29,202            | 8.0%              | 28,104        | 12.2%             |
| Outpatient Observation Cases              | 2,676             | 3,369             | -20.6%            | _ | 10,074          | 14,200            | -29.1%            | 13,364        | -24.6%            |
| <b>Total Cases Occupying Patient Beds</b> | 10,713            | 10,758            | -0.4%             | _ | 41,604          | 43,402            | -4.1%             | 41,468        | 0.3%              |
| Births                                    | 1,493             | 1,350             | 10.6%             |   | 5,494           | 4,965             | 10.7%             | 5,215         | 5.3%              |
| Inpatient Days                            | 50,093            | 45,194            | 10.8%             |   | 196,734         | 174,565           | 12.7%             | 171,119       | 15.0%             |
| Outpatient Observation Days               | 9,451             | 10,274            | -8.0%             | _ | 33,085          | 43,124            | -23.3%            | 42,725        | -22.6%            |
| Total Patient Days                        | 59,544            | 55,468            | 7.3%              | _ | 229,819         | 217,689           | 5.6%              | 213,844       | 7.5%              |
| Average Daily Census                      | 647.2             | 602.9             | 7.3%              |   | 629.6           | 596.4             | 5.6%              | 585.9         | 7.5%              |
| Average Operating Beds                    | 694               | 681               | 1.9%              |   | 686             | 681               | 0.7%              | 682           | 0.6%              |
| Bed Occupancy %                           | 93.3%             | 88.5%             | 5.3%              |   | 91.8%           | 87.6%             | 4.8%              | 85.9%         | 6.8%              |
| Inpatient Average Length of Stay          | 6.23              | 6.12              | 1.9%              |   | 6.24            | 5.98              | 4.4%              | 6.09          | 2.5%              |
| Inpatient Case Mix Index (CMI)            | 1.655             | 1.706             | -3.0%             |   | 1.694           | 1.706             | -0.7%             | 1.757         | -3.6%             |
| Payor Mix (% of Charges)                  |                   |                   |                   |   |                 |                   |                   |               |                   |
| Charity & Self Pay                        | 44.8%             | 46.2%             | -3.0%             |   | 44.3%           | 46.7%             | -5.2%             | 46.4%         | -4.6%             |
| Medicaid & Medicaid Managed               | 21.1%             | 23.5%             | -10.3%            |   | 22.7%           | 22.7%             | -0.2%             | 22.2%         | 1.9%              |
| Medicare & Medicare Managed               | 11.0%             | 11.6%             | -5.3%             |   | 11.4%           | 11.0%             | 3.7%              | 11.6%         | -1.6%             |
| Commercial & Other                        | 23.1%             | 18.7%             | 23.6%             |   | 21.7%           | 19.5%             | 11.2%             | 19.8%         | 9.5%              |
| Total Unduplicated Patients - Rolling 12  |                   |                   |                   |   | 249,336         |                   |                   | 247,496       | 0.7%              |
| Total New Patient - Rolling 12            |                   |                   |                   |   | 88,155          |                   |                   | 83,189        | 6.0%              |