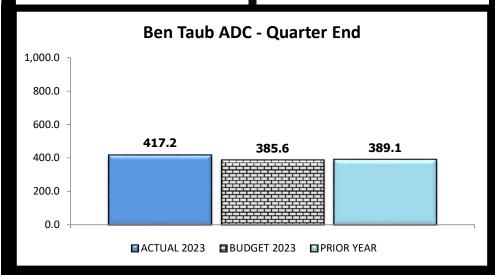

Through the year ended September 30, 2023, total patient days and average daily census increased 5.6% compared to budget. Inpatient case mix index, a measure of patient acuity, was 0.7% lower while length of stay was 4.4% higher than budget. Emergency room visits were 1.0% higher than planned for the year. Total clinic visits, including telehealth, were 5.1% higher compared to budget. Births were up 10.7%.