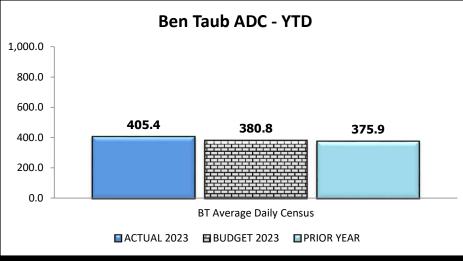

Through the year ended September 30, 2023, total patient days and average daily census increased 5.6% compared to budget. Inpatient case mix index, a measure of patient acuity, was 0.7% lower while length of stay was 4.4% higher than budget. Emergency room visits were 1.0% higher than planned for the year. Total clinic visits, including telehealth, were 5.1% higher compared to budget. Births were up 10.7%.