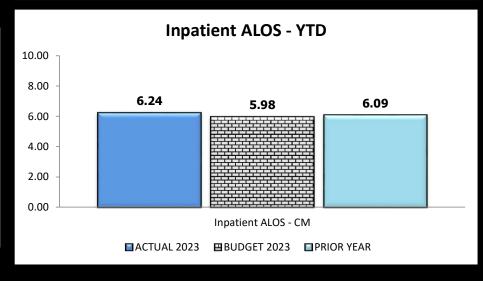

## **Statistical Highlights**

HARRISHEALTH SYSTEM

As of the Year Ended September 30, 2023 (In \$ Millions)

|                                           | QUARTERLY RESULTS |                   |                   |   |                 | YE                | AR-TO-DATE        |               |                   |
|-------------------------------------------|-------------------|-------------------|-------------------|---|-----------------|-------------------|-------------------|---------------|-------------------|
|                                           | CURRENT<br>YEAR   | CURRENT<br>BUDGET | PERCENT<br>CHANGE |   | CURRENT<br>YEAR | CURRENT<br>BUDGET | PERCENT<br>CHANGE | PRIOR<br>YEAR | PERCENT<br>CHANGE |
| Adjusted Patient Days                     | 131,095           | 116,563           | 12.5%             |   | 504,246         | 454,638           | 10.9%             | 450,785       | 11.9%             |
| Outpatient % of Adjusted Volume           | 61.8%             | 61.2%             | 0.9%              |   | 61.0%           | 61.6%             | -1.0%             | 62.0%         | -1.7%             |
| Primary Care Clinic Visits                | 134,425           | 121,227           | 10.9%             |   | 529,096         | 487,970           | 8.4%              | 487,862       | 8.5%              |
| Specialty Clinic Visits                   | 60,683            | 60,675            | 0.0%              |   | 244,897         | 238,065           | 2.9%              | 237,296       | 3.2%              |
| Telehealth Clinic Visits                  | 29,906            | 33,192            | -9.9%             |   | 127,125         | 131,261           | -3.2%             | 160,011       | -20.6%            |
| <b>Total Clinic Visits</b>                | 225,014           | 215,094           | 4.6%              | _ | 901,118         | 857,296           | 5.1%              | 885,169       | 1.8%              |
| Emergency Room Visits - Outpatient        | 35,190            | 33,393            | 5.4%              |   | 133,579         | 134,316           | -0.5%             | 132,146       | 1.1%              |
| Emergency Room Visits - Admitted          | 5,525             | 4,897             | 12.8%             |   | 21,991          | 19,678            | 11.8%             | 18,420        | 19.4%             |
| Total Emergency Room Visits               | 40,715            | 38,290            | 6.3%              | _ | 155,570         | 153,994           | 1.0%              | 150,566       | 3.3%              |
| Surgery Cases - Outpatient                | 2,661             | 2,975             | -10.6%            |   | 11,059          | 12,744            | -13.2%            | 10,127        | 9.2%              |
| Surgery Cases - Inpatient                 | 2,492             | 2,595             | -4.0%             |   | 9,645           | 10,947            | -11.9%            | 9,145         | 5.5%              |
| Total Surgery Cases                       | 5,153             | 5,570             | -7.5%             |   | 20,704          | 23,691            | -12.6%            | 19,272        | 7.4%              |
| Total Outpatient Visits                   | 375,168           | 365,077           | 2.8%              |   | 1,488,884       | 1,459,547         | 2.0%              | 1,525,298     | -2.4%             |
| Inpatient Cases (Discharges)              | 8,037             | 7,389             | 8.8%              |   | 31,530          | 29,202            | 8.0%              | 28,104        | 12.2%             |
| Outpatient Observation Cases              | 2,676             | 3,369             | -20.6%            | _ | 10,074          | 14,200            | -29.1%            | 13,364        | -24.6%            |
| <b>Total Cases Occupying Patient Beds</b> | 10,713            | 10,758            | -0.4%             | _ | 41,604          | 43,402            | -4.1%             | 41,468        | 0.3%              |
| Births                                    | 1,493             | 1,350             | 10.6%             |   | 5,494           | 4,965             | 10.7%             | 5,215         | 5.3%              |
| Inpatient Days                            | 50,093            | 45,194            | 10.8%             |   | 196,734         | 174,565           | 12.7%             | 171,119       | 15.0%             |
| Outpatient Observation Days               | 9,451             | 10,274            | -8.0%             | _ | 33,085          | 43,124            | -23.3%            | 42,725        | -22.6%            |
| Total Patient Days                        | 59,544            | 55,468            | 7.3%              | _ | 229,819         | 217,689           | 5.6%              | 213,844       | 7.5%              |
| Average Daily Census                      | 647.2             | 602.9             | 7.3%              |   | 629.6           | 596.4             | 5.6%              | 585.9         | 7.5%              |
| Average Operating Beds                    | 694               | 681               | 1.9%              |   | 686             | 681               | 0.7%              | 682           | 0.6%              |
| Bed Occupancy %                           | 93.3%             | 88.5%             | 5.3%              |   | 91.8%           | 87.6%             | 4.8%              | 85.9%         | 6.8%              |
| Inpatient Average Length of Stay          | 6.23              | 6.12              | 1.9%              |   | 6.24            | 5.98              | 4.4%              | 6.09          | 2.5%              |
| Inpatient Case Mix Index (CMI)            | 1.655             | 1.706             | -3.0%             |   | 1.694           | 1.706             | -0.7%             | 1.757         | -3.6%             |
| Payor Mix (% of Charges)                  |                   |                   |                   |   |                 |                   |                   |               |                   |
| Charity & Self Pay                        | 44.8%             | 46.2%             | -3.0%             |   | 44.3%           | 46.7%             | -5.2%             | 46.4%         | -4.6%             |
| Medicaid & Medicaid Managed               | 21.1%             | 23.5%             | -10.3%            |   | 22.7%           | 22.7%             | -0.2%             | 22.2%         | 1.9%              |
| Medicare & Medicare Managed               | 11.0%             | 11.6%             | -5.3%             |   | 11.4%           | 11.0%             | 3.7%              | 11.6%         | -1.6%             |
| Commercial & Other                        | 23.1%             | 18.7%             | 23.6%             |   | 21.7%           | 19.5%             | 11.2%             | 19.8%         | 9.5%              |
| Total Unduplicated Patients - Rolling 12  |                   |                   |                   |   | 249,336         |                   |                   | 247,496       | 0.7%              |
| Total New Patient - Rolling 12            |                   |                   |                   |   | 88,155          |                   |                   | 83,189        | 6.0%              |