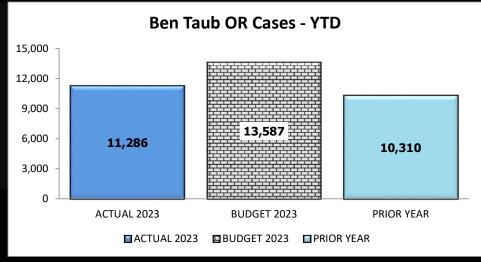

## **Statistical Highlights**

HARRISHEALTH SYSTEM

As of the Year Ended September 30, 2023 (In \$ Millions)

|                                           | QUARTERLY RESULTS |                   |                   |   |                 | YE                | AR-TO-DATE        |               |                   |
|-------------------------------------------|-------------------|-------------------|-------------------|---|-----------------|-------------------|-------------------|---------------|-------------------|
|                                           | CURRENT<br>YEAR   | CURRENT<br>BUDGET | PERCENT<br>CHANGE |   | CURRENT<br>YEAR | CURRENT<br>BUDGET | PERCENT<br>CHANGE | PRIOR<br>YEAR | PERCENT<br>CHANGE |
| Adjusted Patient Days                     | 131,095           | 116,563           | 12.5%             |   | 504,246         | 454,638           | 10.9%             | 450,785       | 11.9%             |
| Outpatient % of Adjusted Volume           | 61.8%             | 61.2%             | 0.9%              |   | 61.0%           | 61.6%             | -1.0%             | 62.0%         | -1.7%             |
| Primary Care Clinic Visits                | 134,425           | 121,227           | 10.9%             |   | 529,096         | 487,970           | 8.4%              | 487,862       | 8.5%              |
| Specialty Clinic Visits                   | 60,683            | 60,675            | 0.0%              |   | 244,897         | 238,065           | 2.9%              | 237,296       | 3.2%              |
| Telehealth Clinic Visits                  | 29,906            | 33,192            | -9.9%             |   | 127,125         | 131,261           | -3.2%             | 160,011       | -20.6%            |
| <b>Total Clinic Visits</b>                | 225,014           | 215,094           | 4.6%              | _ | 901,118         | 857,296           | 5.1%              | 885,169       | 1.8%              |
| Emergency Room Visits - Outpatient        | 35,190            | 33,393            | 5.4%              |   | 133,579         | 134,316           | -0.5%             | 132,146       | 1.1%              |
| Emergency Room Visits - Admitted          | 5,525             | 4,897             | 12.8%             |   | 21,991          | 19,678            | 11.8%             | 18,420        | 19.4%             |
| Total Emergency Room Visits               | 40,715            | 38,290            | 6.3%              | _ | 155,570         | 153,994           | 1.0%              | 150,566       | 3.3%              |
| Surgery Cases - Outpatient                | 2,661             | 2,975             | -10.6%            |   | 11,059          | 12,744            | -13.2%            | 10,127        | 9.2%              |
| Surgery Cases - Inpatient                 | 2,492             | 2,595             | -4.0%             |   | 9,645           | 10,947            | -11.9%            | 9,145         | 5.5%              |
| Total Surgery Cases                       | 5,153             | 5,570             | -7.5%             |   | 20,704          | 23,691            | -12.6%            | 19,272        | 7.4%              |
| Total Outpatient Visits                   | 375,168           | 365,077           | 2.8%              |   | 1,488,884       | 1,459,547         | 2.0%              | 1,525,298     | -2.4%             |
| Inpatient Cases (Discharges)              | 8,037             | 7,389             | 8.8%              |   | 31,530          | 29,202            | 8.0%              | 28,104        | 12.2%             |
| Outpatient Observation Cases              | 2,676             | 3,369             | -20.6%            | _ | 10,074          | 14,200            | -29.1%            | 13,364        | -24.6%            |
| <b>Total Cases Occupying Patient Beds</b> | 10,713            | 10,758            | -0.4%             | _ | 41,604          | 43,402            | -4.1%             | 41,468        | 0.3%              |
| Births                                    | 1,493             | 1,350             | 10.6%             |   | 5,494           | 4,965             | 10.7%             | 5,215         | 5.3%              |
| Inpatient Days                            | 50,093            | 45,194            | 10.8%             |   | 196,734         | 174,565           | 12.7%             | 171,119       | 15.0%             |
| Outpatient Observation Days               | 9,451             | 10,274            | -8.0%             | _ | 33,085          | 43,124            | -23.3%            | 42,725        | -22.6%            |
| Total Patient Days                        | 59,544            | 55,468            | 7.3%              | _ | 229,819         | 217,689           | 5.6%              | 213,844       | 7.5%              |
| Average Daily Census                      | 647.2             | 602.9             | 7.3%              |   | 629.6           | 596.4             | 5.6%              | 585.9         | 7.5%              |
| Average Operating Beds                    | 694               | 681               | 1.9%              |   | 686             | 681               | 0.7%              | 682           | 0.6%              |
| Bed Occupancy %                           | 93.3%             | 88.5%             | 5.3%              |   | 91.8%           | 87.6%             | 4.8%              | 85.9%         | 6.8%              |
| Inpatient Average Length of Stay          | 6.23              | 6.12              | 1.9%              |   | 6.24            | 5.98              | 4.4%              | 6.09          | 2.5%              |
| Inpatient Case Mix Index (CMI)            | 1.655             | 1.706             | -3.0%             |   | 1.694           | 1.706             | -0.7%             | 1.757         | -3.6%             |
| Payor Mix (% of Charges)                  |                   |                   |                   |   |                 |                   |                   |               |                   |
| Charity & Self Pay                        | 44.8%             | 46.2%             | -3.0%             |   | 44.3%           | 46.7%             | -5.2%             | 46.4%         | -4.6%             |
| Medicaid & Medicaid Managed               | 21.1%             | 23.5%             | -10.3%            |   | 22.7%           | 22.7%             | -0.2%             | 22.2%         | 1.9%              |
| Medicare & Medicare Managed               | 11.0%             | 11.6%             | -5.3%             |   | 11.4%           | 11.0%             | 3.7%              | 11.6%         | -1.6%             |
| Commercial & Other                        | 23.1%             | 18.7%             | 23.6%             |   | 21.7%           | 19.5%             | 11.2%             | 19.8%         | 9.5%              |
| Total Unduplicated Patients - Rolling 12  |                   |                   |                   |   | 249,336         |                   |                   | 247,496       | 0.7%              |
| Total New Patient - Rolling 12            |                   |                   |                   |   | 88,155          |                   |                   | 83,189        | 6.0%              |