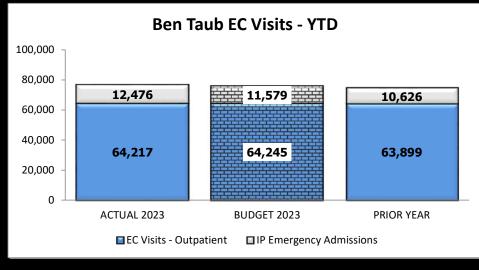

## **Statistical Highlights**

HARRISHEALTH SYSTEM

As of the Year Ended September 30, 2023 (In \$ Millions)

|                                           | QUARTERLY RESULTS |                   |                   |   |                 | YE                | AR-TO-DATE        |               |                   |
|-------------------------------------------|-------------------|-------------------|-------------------|---|-----------------|-------------------|-------------------|---------------|-------------------|
|                                           | CURRENT<br>YEAR   | CURRENT<br>BUDGET | PERCENT<br>CHANGE |   | CURRENT<br>YEAR | CURRENT<br>BUDGET | PERCENT<br>CHANGE | PRIOR<br>YEAR | PERCENT<br>CHANGE |
| Adjusted Patient Days                     | 131,095           | 116,563           | 12.5%             |   | 504,246         | 454,638           | 10.9%             | 450,785       | 11.9%             |
| Outpatient % of Adjusted Volume           | 61.8%             | 61.2%             | 0.9%              |   | 61.0%           | 61.6%             | -1.0%             | 62.0%         | -1.7%             |
| Primary Care Clinic Visits                | 134,425           | 121,227           | 10.9%             |   | 529,096         | 487,970           | 8.4%              | 487,862       | 8.5%              |
| Specialty Clinic Visits                   | 60,683            | 60,675            | 0.0%              |   | 244,897         | 238,065           | 2.9%              | 237,296       | 3.2%              |
| Telehealth Clinic Visits                  | 29,906            | 33,192            | -9.9%             |   | 127,125         | 131,261           | -3.2%             | 160,011       | -20.6%            |
| <b>Total Clinic Visits</b>                | 225,014           | 215,094           | 4.6%              | _ | 901,118         | 857,296           | 5.1%              | 885,169       | 1.8%              |
| Emergency Room Visits - Outpatient        | 35,190            | 33,393            | 5.4%              |   | 133,579         | 134,316           | -0.5%             | 132,146       | 1.1%              |
| Emergency Room Visits - Admitted          | 5,525             | 4,897             | 12.8%             |   | 21,991          | 19,678            | 11.8%             | 18,420        | 19.4%             |
| Total Emergency Room Visits               | 40,715            | 38,290            | 6.3%              | _ | 155,570         | 153,994           | 1.0%              | 150,566       | 3.3%              |
| Surgery Cases - Outpatient                | 2,661             | 2,975             | -10.6%            |   | 11,059          | 12,744            | -13.2%            | 10,127        | 9.2%              |
| Surgery Cases - Inpatient                 | 2,492             | 2,595             | -4.0%             |   | 9,645           | 10,947            | -11.9%            | 9,145         | 5.5%              |
| Total Surgery Cases                       | 5,153             | 5,570             | -7.5%             |   | 20,704          | 23,691            | -12.6%            | 19,272        | 7.4%              |
| Total Outpatient Visits                   | 375,168           | 365,077           | 2.8%              |   | 1,488,884       | 1,459,547         | 2.0%              | 1,525,298     | -2.4%             |
| Inpatient Cases (Discharges)              | 8,037             | 7,389             | 8.8%              |   | 31,530          | 29,202            | 8.0%              | 28,104        | 12.2%             |
| Outpatient Observation Cases              | 2,676             | 3,369             | -20.6%            | _ | 10,074          | 14,200            | -29.1%            | 13,364        | -24.6%            |
| <b>Total Cases Occupying Patient Beds</b> | 10,713            | 10,758            | -0.4%             | _ | 41,604          | 43,402            | -4.1%             | 41,468        | 0.3%              |
| Births                                    | 1,493             | 1,350             | 10.6%             |   | 5,494           | 4,965             | 10.7%             | 5,215         | 5.3%              |
| Inpatient Days                            | 50,093            | 45,194            | 10.8%             |   | 196,734         | 174,565           | 12.7%             | 171,119       | 15.0%             |
| Outpatient Observation Days               | 9,451             | 10,274            | -8.0%             | _ | 33,085          | 43,124            | -23.3%            | 42,725        | -22.6%            |
| Total Patient Days                        | 59,544            | 55,468            | 7.3%              | _ | 229,819         | 217,689           | 5.6%              | 213,844       | 7.5%              |
| Average Daily Census                      | 647.2             | 602.9             | 7.3%              |   | 629.6           | 596.4             | 5.6%              | 585.9         | 7.5%              |
| Average Operating Beds                    | 694               | 681               | 1.9%              |   | 686             | 681               | 0.7%              | 682           | 0.6%              |
| Bed Occupancy %                           | 93.3%             | 88.5%             | 5.3%              |   | 91.8%           | 87.6%             | 4.8%              | 85.9%         | 6.8%              |
| Inpatient Average Length of Stay          | 6.23              | 6.12              | 1.9%              |   | 6.24            | 5.98              | 4.4%              | 6.09          | 2.5%              |
| Inpatient Case Mix Index (CMI)            | 1.655             | 1.706             | -3.0%             |   | 1.694           | 1.706             | -0.7%             | 1.757         | -3.6%             |
| Payor Mix (% of Charges)                  |                   |                   |                   |   |                 |                   |                   |               |                   |
| Charity & Self Pay                        | 44.8%             | 46.2%             | -3.0%             |   | 44.3%           | 46.7%             | -5.2%             | 46.4%         | -4.6%             |
| Medicaid & Medicaid Managed               | 21.1%             | 23.5%             | -10.3%            |   | 22.7%           | 22.7%             | -0.2%             | 22.2%         | 1.9%              |
| Medicare & Medicare Managed               | 11.0%             | 11.6%             | -5.3%             |   | 11.4%           | 11.0%             | 3.7%              | 11.6%         | -1.6%             |
| Commercial & Other                        | 23.1%             | 18.7%             | 23.6%             |   | 21.7%           | 19.5%             | 11.2%             | 19.8%         | 9.5%              |
| Total Unduplicated Patients - Rolling 12  |                   |                   |                   |   | 249,336         |                   |                   | 247,496       | 0.7%              |
| Total New Patient - Rolling 12            |                   |                   |                   |   | 88,155          |                   |                   | 83,189        | 6.0%              |