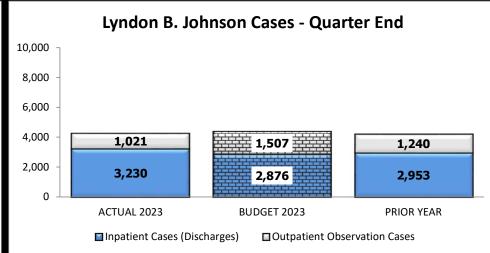

## **Statistical Highlights**

HARRISHEALTH SYSTEM

As of the Year Ended September 30, 2023 (In \$ Millions)

|                                           | QUARTERLY RESULTS |                   |                   |   |                 | YE                | AR-TO-DATE        |               |                   |
|-------------------------------------------|-------------------|-------------------|-------------------|---|-----------------|-------------------|-------------------|---------------|-------------------|
|                                           | CURRENT<br>YEAR   | CURRENT<br>BUDGET | PERCENT<br>CHANGE |   | CURRENT<br>YEAR | CURRENT<br>BUDGET | PERCENT<br>CHANGE | PRIOR<br>YEAR | PERCENT<br>CHANGE |
| Adjusted Patient Days                     | 131,095           | 116,563           | 12.5%             |   | 504,246         | 454,638           | 10.9%             | 450,785       | 11.9%             |
| Outpatient % of Adjusted Volume           | 61.8%             | 61.2%             | 0.9%              |   | 61.0%           | 61.6%             | -1.0%             | 62.0%         | -1.7%             |
| Primary Care Clinic Visits                | 134,425           | 121,227           | 10.9%             |   | 529,096         | 487,970           | 8.4%              | 487,862       | 8.5%              |
| Specialty Clinic Visits                   | 60,683            | 60,675            | 0.0%              |   | 244,897         | 238,065           | 2.9%              | 237,296       | 3.2%              |
| Telehealth Clinic Visits                  | 29,906            | 33,192            | -9.9%             |   | 127,125         | 131,261           | -3.2%             | 160,011       | -20.6%            |
| <b>Total Clinic Visits</b>                | 225,014           | 215,094           | 4.6%              | _ | 901,118         | 857,296           | 5.1%              | 885,169       | 1.8%              |
| Emergency Room Visits - Outpatient        | 35,190            | 33,393            | 5.4%              |   | 133,579         | 134,316           | -0.5%             | 132,146       | 1.1%              |
| Emergency Room Visits - Admitted          | 5,525             | 4,897             | 12.8%             |   | 21,991          | 19,678            | 11.8%             | 18,420        | 19.4%             |
| Total Emergency Room Visits               | 40,715            | 38,290            | 6.3%              | _ | 155,570         | 153,994           | 1.0%              | 150,566       | 3.3%              |
| Surgery Cases - Outpatient                | 2,661             | 2,975             | -10.6%            |   | 11,059          | 12,744            | -13.2%            | 10,127        | 9.2%              |
| Surgery Cases - Inpatient                 | 2,492             | 2,595             | -4.0%             |   | 9,645           | 10,947            | -11.9%            | 9,145         | 5.5%              |
| Total Surgery Cases                       | 5,153             | 5,570             | -7.5%             |   | 20,704          | 23,691            | -12.6%            | 19,272        | 7.4%              |
| Total Outpatient Visits                   | 375,168           | 365,077           | 2.8%              |   | 1,488,884       | 1,459,547         | 2.0%              | 1,525,298     | -2.4%             |
| Inpatient Cases (Discharges)              | 8,037             | 7,389             | 8.8%              |   | 31,530          | 29,202            | 8.0%              | 28,104        | 12.2%             |
| Outpatient Observation Cases              | 2,676             | 3,369             | -20.6%            | _ | 10,074          | 14,200            | -29.1%            | 13,364        | -24.6%            |
| <b>Total Cases Occupying Patient Beds</b> | 10,713            | 10,758            | -0.4%             | _ | 41,604          | 43,402            | -4.1%             | 41,468        | 0.3%              |
| Births                                    | 1,493             | 1,350             | 10.6%             |   | 5,494           | 4,965             | 10.7%             | 5,215         | 5.3%              |
| Inpatient Days                            | 50,093            | 45,194            | 10.8%             |   | 196,734         | 174,565           | 12.7%             | 171,119       | 15.0%             |
| Outpatient Observation Days               | 9,451             | 10,274            | -8.0%             | _ | 33,085          | 43,124            | -23.3%            | 42,725        | -22.6%            |
| Total Patient Days                        | 59,544            | 55,468            | 7.3%              | _ | 229,819         | 217,689           | 5.6%              | 213,844       | 7.5%              |
| Average Daily Census                      | 647.2             | 602.9             | 7.3%              |   | 629.6           | 596.4             | 5.6%              | 585.9         | 7.5%              |
| Average Operating Beds                    | 694               | 681               | 1.9%              |   | 686             | 681               | 0.7%              | 682           | 0.6%              |
| Bed Occupancy %                           | 93.3%             | 88.5%             | 5.3%              |   | 91.8%           | 87.6%             | 4.8%              | 85.9%         | 6.8%              |
| Inpatient Average Length of Stay          | 6.23              | 6.12              | 1.9%              |   | 6.24            | 5.98              | 4.4%              | 6.09          | 2.5%              |
| Inpatient Case Mix Index (CMI)            | 1.655             | 1.706             | -3.0%             |   | 1.694           | 1.706             | -0.7%             | 1.757         | -3.6%             |
| Payor Mix (% of Charges)                  |                   |                   |                   |   |                 |                   |                   |               |                   |
| Charity & Self Pay                        | 44.8%             | 46.2%             | -3.0%             |   | 44.3%           | 46.7%             | -5.2%             | 46.4%         | -4.6%             |
| Medicaid & Medicaid Managed               | 21.1%             | 23.5%             | -10.3%            |   | 22.7%           | 22.7%             | -0.2%             | 22.2%         | 1.9%              |
| Medicare & Medicare Managed               | 11.0%             | 11.6%             | -5.3%             |   | 11.4%           | 11.0%             | 3.7%              | 11.6%         | -1.6%             |
| Commercial & Other                        | 23.1%             | 18.7%             | 23.6%             |   | 21.7%           | 19.5%             | 11.2%             | 19.8%         | 9.5%              |
| Total Unduplicated Patients - Rolling 12  |                   |                   |                   |   | 249,336         |                   |                   | 247,496       | 0.7%              |
| Total New Patient - Rolling 12            |                   |                   |                   |   | 88,155          |                   |                   | 83,189        | 6.0%              |