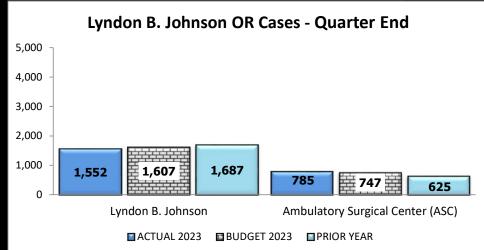

## **Statistical Highlights**

HARRISHEALTH SYSTEM

As of the Year Ended September 30, 2023 (In \$ Millions)

|                                           | QUARTERLY RESULTS |                   |                   |   |                 | YE                | AR-TO-DATE        |               |                   |
|-------------------------------------------|-------------------|-------------------|-------------------|---|-----------------|-------------------|-------------------|---------------|-------------------|
|                                           | CURRENT<br>YEAR   | CURRENT<br>BUDGET | PERCENT<br>CHANGE |   | CURRENT<br>YEAR | CURRENT<br>BUDGET | PERCENT<br>CHANGE | PRIOR<br>YEAR | PERCENT<br>CHANGE |
| Adjusted Patient Days                     | 131,095           | 116,563           | 12.5%             |   | 504,246         | 454,638           | 10.9%             | 450,785       | 11.9%             |
| Outpatient % of Adjusted Volume           | 61.8%             | 61.2%             | 0.9%              |   | 61.0%           | 61.6%             | -1.0%             | 62.0%         | -1.7%             |
| Primary Care Clinic Visits                | 134,425           | 121,227           | 10.9%             |   | 529,096         | 487,970           | 8.4%              | 487,862       | 8.5%              |
| Specialty Clinic Visits                   | 60,683            | 60,675            | 0.0%              |   | 244,897         | 238,065           | 2.9%              | 237,296       | 3.2%              |
| Telehealth Clinic Visits                  | 29,906            | 33,192            | -9.9%             |   | 127,125         | 131,261           | -3.2%             | 160,011       | -20.6%            |
| <b>Total Clinic Visits</b>                | 225,014           | 215,094           | 4.6%              | _ | 901,118         | 857,296           | 5.1%              | 885,169       | 1.8%              |
| Emergency Room Visits - Outpatient        | 35,190            | 33,393            | 5.4%              |   | 133,579         | 134,316           | -0.5%             | 132,146       | 1.1%              |
| Emergency Room Visits - Admitted          | 5,525             | 4,897             | 12.8%             |   | 21,991          | 19,678            | 11.8%             | 18,420        | 19.4%             |
| Total Emergency Room Visits               | 40,715            | 38,290            | 6.3%              | _ | 155,570         | 153,994           | 1.0%              | 150,566       | 3.3%              |
| Surgery Cases - Outpatient                | 2,661             | 2,975             | -10.6%            |   | 11,059          | 12,744            | -13.2%            | 10,127        | 9.2%              |
| Surgery Cases - Inpatient                 | 2,492             | 2,595             | -4.0%             |   | 9,645           | 10,947            | -11.9%            | 9,145         | 5.5%              |
| Total Surgery Cases                       | 5,153             | 5,570             | -7.5%             |   | 20,704          | 23,691            | -12.6%            | 19,272        | 7.4%              |
| Total Outpatient Visits                   | 375,168           | 365,077           | 2.8%              |   | 1,488,884       | 1,459,547         | 2.0%              | 1,525,298     | -2.4%             |
| Inpatient Cases (Discharges)              | 8,037             | 7,389             | 8.8%              |   | 31,530          | 29,202            | 8.0%              | 28,104        | 12.2%             |
| Outpatient Observation Cases              | 2,676             | 3,369             | -20.6%            | _ | 10,074          | 14,200            | -29.1%            | 13,364        | -24.6%            |
| <b>Total Cases Occupying Patient Beds</b> | 10,713            | 10,758            | -0.4%             | _ | 41,604          | 43,402            | -4.1%             | 41,468        | 0.3%              |
| Births                                    | 1,493             | 1,350             | 10.6%             |   | 5,494           | 4,965             | 10.7%             | 5,215         | 5.3%              |
| Inpatient Days                            | 50,093            | 45,194            | 10.8%             |   | 196,734         | 174,565           | 12.7%             | 171,119       | 15.0%             |
| Outpatient Observation Days               | 9,451             | 10,274            | -8.0%             | _ | 33,085          | 43,124            | -23.3%            | 42,725        | -22.6%            |
| Total Patient Days                        | 59,544            | 55,468            | 7.3%              | _ | 229,819         | 217,689           | 5.6%              | 213,844       | 7.5%              |
| Average Daily Census                      | 647.2             | 602.9             | 7.3%              |   | 629.6           | 596.4             | 5.6%              | 585.9         | 7.5%              |
| Average Operating Beds                    | 694               | 681               | 1.9%              |   | 686             | 681               | 0.7%              | 682           | 0.6%              |
| Bed Occupancy %                           | 93.3%             | 88.5%             | 5.3%              |   | 91.8%           | 87.6%             | 4.8%              | 85.9%         | 6.8%              |
| Inpatient Average Length of Stay          | 6.23              | 6.12              | 1.9%              |   | 6.24            | 5.98              | 4.4%              | 6.09          | 2.5%              |
| Inpatient Case Mix Index (CMI)            | 1.655             | 1.706             | -3.0%             |   | 1.694           | 1.706             | -0.7%             | 1.757         | -3.6%             |
| Payor Mix (% of Charges)                  |                   |                   |                   |   |                 |                   |                   |               |                   |
| Charity & Self Pay                        | 44.8%             | 46.2%             | -3.0%             |   | 44.3%           | 46.7%             | -5.2%             | 46.4%         | -4.6%             |
| Medicaid & Medicaid Managed               | 21.1%             | 23.5%             | -10.3%            |   | 22.7%           | 22.7%             | -0.2%             | 22.2%         | 1.9%              |
| Medicare & Medicare Managed               | 11.0%             | 11.6%             | -5.3%             |   | 11.4%           | 11.0%             | 3.7%              | 11.6%         | -1.6%             |
| Commercial & Other                        | 23.1%             | 18.7%             | 23.6%             |   | 21.7%           | 19.5%             | 11.2%             | 19.8%         | 9.5%              |
| Total Unduplicated Patients - Rolling 12  |                   |                   |                   |   | 249,336         |                   |                   | 247,496       | 0.7%              |
| Total New Patient - Rolling 12            |                   |                   |                   |   | 88,155          |                   |                   | 83,189        | 6.0%              |