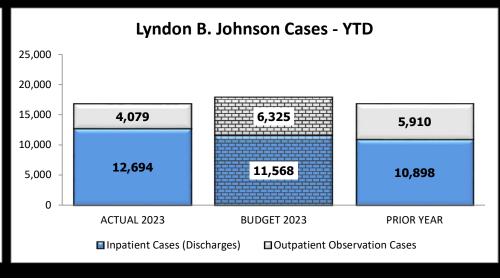

## **Statistical Highlights**

HARRISHEALTH SYSTEM

As of the Year Ended September 30, 2023 (In \$ Millions)

|                                           | QUARTERLY RESULTS |                   |                   |   |                 | YE                | AR-TO-DATE        |               |                   |
|-------------------------------------------|-------------------|-------------------|-------------------|---|-----------------|-------------------|-------------------|---------------|-------------------|
|                                           | CURRENT<br>YEAR   | CURRENT<br>BUDGET | PERCENT<br>CHANGE |   | CURRENT<br>YEAR | CURRENT<br>BUDGET | PERCENT<br>CHANGE | PRIOR<br>YEAR | PERCENT<br>CHANGE |
| Adjusted Patient Days                     | 131,095           | 116,563           | 12.5%             |   | 504,246         | 454,638           | 10.9%             | 450,785       | 11.9%             |
| Outpatient % of Adjusted Volume           | 61.8%             | 61.2%             | 0.9%              |   | 61.0%           | 61.6%             | -1.0%             | 62.0%         | -1.7%             |
| Primary Care Clinic Visits                | 134,425           | 121,227           | 10.9%             |   | 529,096         | 487,970           | 8.4%              | 487,862       | 8.5%              |
| Specialty Clinic Visits                   | 60,683            | 60,675            | 0.0%              |   | 244,897         | 238,065           | 2.9%              | 237,296       | 3.2%              |
| Telehealth Clinic Visits                  | 29,906            | 33,192            | -9.9%             |   | 127,125         | 131,261           | -3.2%             | 160,011       | -20.6%            |
| <b>Total Clinic Visits</b>                | 225,014           | 215,094           | 4.6%              | _ | 901,118         | 857,296           | 5.1%              | 885,169       | 1.8%              |
| Emergency Room Visits - Outpatient        | 35,190            | 33,393            | 5.4%              |   | 133,579         | 134,316           | -0.5%             | 132,146       | 1.1%              |
| Emergency Room Visits - Admitted          | 5,525             | 4,897             | 12.8%             |   | 21,991          | 19,678            | 11.8%             | 18,420        | 19.4%             |
| Total Emergency Room Visits               | 40,715            | 38,290            | 6.3%              | _ | 155,570         | 153,994           | 1.0%              | 150,566       | 3.3%              |
| Surgery Cases - Outpatient                | 2,661             | 2,975             | -10.6%            |   | 11,059          | 12,744            | -13.2%            | 10,127        | 9.2%              |
| Surgery Cases - Inpatient                 | 2,492             | 2,595             | -4.0%             |   | 9,645           | 10,947            | -11.9%            | 9,145         | 5.5%              |
| Total Surgery Cases                       | 5,153             | 5,570             | -7.5%             |   | 20,704          | 23,691            | -12.6%            | 19,272        | 7.4%              |
| Total Outpatient Visits                   | 375,168           | 365,077           | 2.8%              |   | 1,488,884       | 1,459,547         | 2.0%              | 1,525,298     | -2.4%             |
| Inpatient Cases (Discharges)              | 8,037             | 7,389             | 8.8%              |   | 31,530          | 29,202            | 8.0%              | 28,104        | 12.2%             |
| Outpatient Observation Cases              | 2,676             | 3,369             | -20.6%            | _ | 10,074          | 14,200            | -29.1%            | 13,364        | -24.6%            |
| <b>Total Cases Occupying Patient Beds</b> | 10,713            | 10,758            | -0.4%             | _ | 41,604          | 43,402            | -4.1%             | 41,468        | 0.3%              |
| Births                                    | 1,493             | 1,350             | 10.6%             |   | 5,494           | 4,965             | 10.7%             | 5,215         | 5.3%              |
| Inpatient Days                            | 50,093            | 45,194            | 10.8%             |   | 196,734         | 174,565           | 12.7%             | 171,119       | 15.0%             |
| Outpatient Observation Days               | 9,451             | 10,274            | -8.0%             | _ | 33,085          | 43,124            | -23.3%            | 42,725        | -22.6%            |
| Total Patient Days                        | 59,544            | 55,468            | 7.3%              | _ | 229,819         | 217,689           | 5.6%              | 213,844       | 7.5%              |
| Average Daily Census                      | 647.2             | 602.9             | 7.3%              |   | 629.6           | 596.4             | 5.6%              | 585.9         | 7.5%              |
| Average Operating Beds                    | 694               | 681               | 1.9%              |   | 686             | 681               | 0.7%              | 682           | 0.6%              |
| Bed Occupancy %                           | 93.3%             | 88.5%             | 5.3%              |   | 91.8%           | 87.6%             | 4.8%              | 85.9%         | 6.8%              |
| Inpatient Average Length of Stay          | 6.23              | 6.12              | 1.9%              |   | 6.24            | 5.98              | 4.4%              | 6.09          | 2.5%              |
| Inpatient Case Mix Index (CMI)            | 1.655             | 1.706             | -3.0%             |   | 1.694           | 1.706             | -0.7%             | 1.757         | -3.6%             |
| Payor Mix (% of Charges)                  |                   |                   |                   |   |                 |                   |                   |               |                   |
| Charity & Self Pay                        | 44.8%             | 46.2%             | -3.0%             |   | 44.3%           | 46.7%             | -5.2%             | 46.4%         | -4.6%             |
| Medicaid & Medicaid Managed               | 21.1%             | 23.5%             | -10.3%            |   | 22.7%           | 22.7%             | -0.2%             | 22.2%         | 1.9%              |
| Medicare & Medicare Managed               | 11.0%             | 11.6%             | -5.3%             |   | 11.4%           | 11.0%             | 3.7%              | 11.6%         | -1.6%             |
| Commercial & Other                        | 23.1%             | 18.7%             | 23.6%             |   | 21.7%           | 19.5%             | 11.2%             | 19.8%         | 9.5%              |
| Total Unduplicated Patients - Rolling 12  |                   |                   |                   |   | 249,336         |                   |                   | 247,496       | 0.7%              |
| Total New Patient - Rolling 12            |                   |                   |                   |   | 88,155          |                   |                   | 83,189        | 6.0%              |