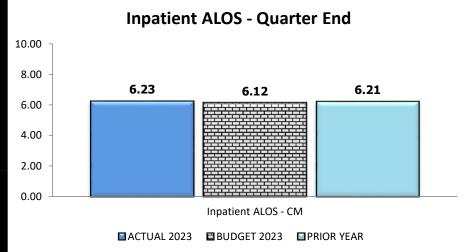

## **Statistical Highlights**

HARRISHEALTH SYSTEM

As of the Year Ended September 30, 2023 (In \$ Millions)

|                                           | QUARTERLY RESULTS |                   |                   |   |                 | YE                | AR-TO-DATE        |               |                   |
|-------------------------------------------|-------------------|-------------------|-------------------|---|-----------------|-------------------|-------------------|---------------|-------------------|
|                                           | CURRENT<br>YEAR   | CURRENT<br>BUDGET | PERCENT<br>CHANGE |   | CURRENT<br>YEAR | CURRENT<br>BUDGET | PERCENT<br>CHANGE | PRIOR<br>YEAR | PERCENT<br>CHANGE |
| Adjusted Patient Days                     | 131,095           | 116,563           | 12.5%             |   | 504,246         | 454,638           | 10.9%             | 450,785       | 11.9%             |
| Outpatient % of Adjusted Volume           | 61.8%             | 61.2%             | 0.9%              |   | 61.0%           | 61.6%             | -1.0%             | 62.0%         | -1.7%             |
| Primary Care Clinic Visits                | 134,425           | 121,227           | 10.9%             |   | 529,096         | 487,970           | 8.4%              | 487,862       | 8.5%              |
| Specialty Clinic Visits                   | 60,683            | 60,675            | 0.0%              |   | 244,897         | 238,065           | 2.9%              | 237,296       | 3.2%              |
| Telehealth Clinic Visits                  | 29,906            | 33,192            | -9.9%             |   | 127,125         | 131,261           | -3.2%             | 160,011       | -20.6%            |
| <b>Total Clinic Visits</b>                | 225,014           | 215,094           | 4.6%              | _ | 901,118         | 857,296           | 5.1%              | 885,169       | 1.8%              |
| Emergency Room Visits - Outpatient        | 35,190            | 33,393            | 5.4%              |   | 133,579         | 134,316           | -0.5%             | 132,146       | 1.1%              |
| Emergency Room Visits - Admitted          | 5,525             | 4,897             | 12.8%             |   | 21,991          | 19,678            | 11.8%             | 18,420        | 19.4%             |
| Total Emergency Room Visits               | 40,715            | 38,290            | 6.3%              | _ | 155,570         | 153,994           | 1.0%              | 150,566       | 3.3%              |
| Surgery Cases - Outpatient                | 2,661             | 2,975             | -10.6%            |   | 11,059          | 12,744            | -13.2%            | 10,127        | 9.2%              |
| Surgery Cases - Inpatient                 | 2,492             | 2,595             | -4.0%             |   | 9,645           | 10,947            | -11.9%            | 9,145         | 5.5%              |
| Total Surgery Cases                       | 5,153             | 5,570             | -7.5%             |   | 20,704          | 23,691            | -12.6%            | 19,272        | 7.4%              |
| Total Outpatient Visits                   | 375,168           | 365,077           | 2.8%              |   | 1,488,884       | 1,459,547         | 2.0%              | 1,525,298     | -2.4%             |
| Inpatient Cases (Discharges)              | 8,037             | 7,389             | 8.8%              |   | 31,530          | 29,202            | 8.0%              | 28,104        | 12.2%             |
| Outpatient Observation Cases              | 2,676             | 3,369             | -20.6%            | _ | 10,074          | 14,200            | -29.1%            | 13,364        | -24.6%            |
| <b>Total Cases Occupying Patient Beds</b> | 10,713            | 10,758            | -0.4%             | _ | 41,604          | 43,402            | -4.1%             | 41,468        | 0.3%              |
| Births                                    | 1,493             | 1,350             | 10.6%             |   | 5,494           | 4,965             | 10.7%             | 5,215         | 5.3%              |
| Inpatient Days                            | 50,093            | 45,194            | 10.8%             |   | 196,734         | 174,565           | 12.7%             | 171,119       | 15.0%             |
| Outpatient Observation Days               | 9,451             | 10,274            | -8.0%             | _ | 33,085          | 43,124            | -23.3%            | 42,725        | -22.6%            |
| Total Patient Days                        | 59,544            | 55,468            | 7.3%              | _ | 229,819         | 217,689           | 5.6%              | 213,844       | 7.5%              |
| Average Daily Census                      | 647.2             | 602.9             | 7.3%              |   | 629.6           | 596.4             | 5.6%              | 585.9         | 7.5%              |
| Average Operating Beds                    | 694               | 681               | 1.9%              |   | 686             | 681               | 0.7%              | 682           | 0.6%              |
| Bed Occupancy %                           | 93.3%             | 88.5%             | 5.3%              |   | 91.8%           | 87.6%             | 4.8%              | 85.9%         | 6.8%              |
| Inpatient Average Length of Stay          | 6.23              | 6.12              | 1.9%              |   | 6.24            | 5.98              | 4.4%              | 6.09          | 2.5%              |
| Inpatient Case Mix Index (CMI)            | 1.655             | 1.706             | -3.0%             |   | 1.694           | 1.706             | -0.7%             | 1.757         | -3.6%             |
| Payor Mix (% of Charges)                  |                   |                   |                   |   |                 |                   |                   |               |                   |
| Charity & Self Pay                        | 44.8%             | 46.2%             | -3.0%             |   | 44.3%           | 46.7%             | -5.2%             | 46.4%         | -4.6%             |
| Medicaid & Medicaid Managed               | 21.1%             | 23.5%             | -10.3%            |   | 22.7%           | 22.7%             | -0.2%             | 22.2%         | 1.9%              |
| Medicare & Medicare Managed               | 11.0%             | 11.6%             | -5.3%             |   | 11.4%           | 11.0%             | 3.7%              | 11.6%         | -1.6%             |
| Commercial & Other                        | 23.1%             | 18.7%             | 23.6%             |   | 21.7%           | 19.5%             | 11.2%             | 19.8%         | 9.5%              |
| Total Unduplicated Patients - Rolling 12  |                   |                   |                   |   | 249,336         |                   |                   | 247,496       | 0.7%              |
| Total New Patient - Rolling 12            |                   |                   |                   |   | 88,155          |                   |                   | 83,189        | 6.0%              |