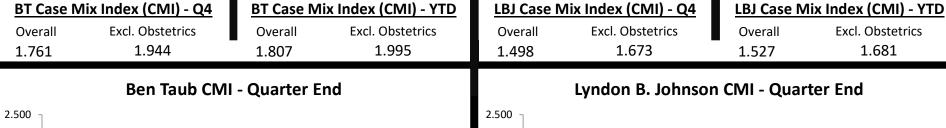

Through the year ended September 30, 2023, total patient days and average daily census increased 5.6% compared to budget. Inpatient case mix index, a measure of patient acuity, was 0.7% lower while length of stay was 4.4% higher than budget. Emergency room visits were 1.0% higher than planned for the year. Total clinic visits, including telehealth, were 5.1% higher compared to budget. Births were up 10.7%.