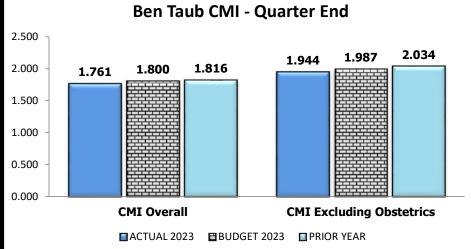

Through the year ended September 30, 2023, total patient days and average daily census increased 5.6% compared to budget. Inpatient case mix index, a measure of patient acuity, was 0.7% lower while length of stay was 4.4% higher than budget. Emergency room visits were 1.0% higher than planned for the year. Total clinic visits, including telehealth, were 5.1% higher compared to budget. Births were up 10.7%.

## **Statistical Highlights**

HARRISHEALTH SYSTEM

As of the Year Ended September 30, 2023 (In \$ Millions)

|                                           | QUARTERLY RESULTS |                   |                   |   |                 | YE                | AR-TO-DATE        |               |                   |
|-------------------------------------------|-------------------|-------------------|-------------------|---|-----------------|-------------------|-------------------|---------------|-------------------|
|                                           | CURRENT<br>YEAR   | CURRENT<br>BUDGET | PERCENT<br>CHANGE |   | CURRENT<br>YEAR | CURRENT<br>BUDGET | PERCENT<br>CHANGE | PRIOR<br>YEAR | PERCENT<br>CHANGE |
| Adjusted Patient Days                     | 131,095           | 116,563           | 12.5%             |   | 504,246         | 454,638           | 10.9%             | 450,785       | 11.9%             |
| Outpatient % of Adjusted Volume           | 61.8%             | 61.2%             | 0.9%              |   | 61.0%           | 61.6%             | -1.0%             | 62.0%         | -1.7%             |
| Primary Care Clinic Visits                | 134,425           | 121,227           | 10.9%             |   | 529,096         | 487,970           | 8.4%              | 487,862       | 8.5%              |
| Specialty Clinic Visits                   | 60,683            | 60,675            | 0.0%              |   | 244,897         | 238,065           | 2.9%              | 237,296       | 3.2%              |
| Telehealth Clinic Visits                  | 29,906            | 33,192            | -9.9%             |   | 127,125         | 131,261           | -3.2%             | 160,011       | -20.6%            |
| <b>Total Clinic Visits</b>                | 225,014           | 215,094           | 4.6%              | _ | 901,118         | 857,296           | 5.1%              | 885,169       | 1.8%              |
| Emergency Room Visits - Outpatient        | 35,190            | 33,393            | 5.4%              |   | 133,579         | 134,316           | -0.5%             | 132,146       | 1.1%              |
| Emergency Room Visits - Admitted          | 5,525             | 4,897             | 12.8%             |   | 21,991          | 19,678            | 11.8%             | 18,420        | 19.4%             |
| Total Emergency Room Visits               | 40,715            | 38,290            | 6.3%              | _ | 155,570         | 153,994           | 1.0%              | 150,566       | 3.3%              |
| Surgery Cases - Outpatient                | 2,661             | 2,975             | -10.6%            |   | 11,059          | 12,744            | -13.2%            | 10,127        | 9.2%              |
| Surgery Cases - Inpatient                 | 2,492             | 2,595             | -4.0%             |   | 9,645           | 10,947            | -11.9%            | 9,145         | 5.5%              |
| Total Surgery Cases                       | 5,153             | 5,570             | -7.5%             |   | 20,704          | 23,691            | -12.6%            | 19,272        | 7.4%              |
| Total Outpatient Visits                   | 375,168           | 365,077           | 2.8%              |   | 1,488,884       | 1,459,547         | 2.0%              | 1,525,298     | -2.4%             |
| Inpatient Cases (Discharges)              | 8,037             | 7,389             | 8.8%              |   | 31,530          | 29,202            | 8.0%              | 28,104        | 12.2%             |
| Outpatient Observation Cases              | 2,676             | 3,369             | -20.6%            | _ | 10,074          | 14,200            | -29.1%            | 13,364        | -24.6%            |
| <b>Total Cases Occupying Patient Beds</b> | 10,713            | 10,758            | -0.4%             | _ | 41,604          | 43,402            | -4.1%             | 41,468        | 0.3%              |
| Births                                    | 1,493             | 1,350             | 10.6%             |   | 5,494           | 4,965             | 10.7%             | 5,215         | 5.3%              |
| Inpatient Days                            | 50,093            | 45,194            | 10.8%             |   | 196,734         | 174,565           | 12.7%             | 171,119       | 15.0%             |
| Outpatient Observation Days               | 9,451             | 10,274            | -8.0%             | _ | 33,085          | 43,124            | -23.3%            | 42,725        | -22.6%            |
| Total Patient Days                        | 59,544            | 55,468            | 7.3%              | _ | 229,819         | 217,689           | 5.6%              | 213,844       | 7.5%              |
| Average Daily Census                      | 647.2             | 602.9             | 7.3%              |   | 629.6           | 596.4             | 5.6%              | 585.9         | 7.5%              |
| Average Operating Beds                    | 694               | 681               | 1.9%              |   | 686             | 681               | 0.7%              | 682           | 0.6%              |
| Bed Occupancy %                           | 93.3%             | 88.5%             | 5.3%              |   | 91.8%           | 87.6%             | 4.8%              | 85.9%         | 6.8%              |
| Inpatient Average Length of Stay          | 6.23              | 6.12              | 1.9%              |   | 6.24            | 5.98              | 4.4%              | 6.09          | 2.5%              |
| Inpatient Case Mix Index (CMI)            | 1.655             | 1.706             | -3.0%             |   | 1.694           | 1.706             | -0.7%             | 1.757         | -3.6%             |
| Payor Mix (% of Charges)                  |                   |                   |                   |   |                 |                   |                   |               |                   |
| Charity & Self Pay                        | 44.8%             | 46.2%             | -3.0%             |   | 44.3%           | 46.7%             | -5.2%             | 46.4%         | -4.6%             |
| Medicaid & Medicaid Managed               | 21.1%             | 23.5%             | -10.3%            |   | 22.7%           | 22.7%             | -0.2%             | 22.2%         | 1.9%              |
| Medicare & Medicare Managed               | 11.0%             | 11.6%             | -5.3%             |   | 11.4%           | 11.0%             | 3.7%              | 11.6%         | -1.6%             |
| Commercial & Other                        | 23.1%             | 18.7%             | 23.6%             |   | 21.7%           | 19.5%             | 11.2%             | 19.8%         | 9.5%              |
| Total Unduplicated Patients - Rolling 12  |                   |                   |                   |   | 249,336         |                   |                   | 247,496       | 0.7%              |
| Total New Patient - Rolling 12            |                   |                   |                   |   | 88,155          |                   |                   | 83,189        | 6.0%              |