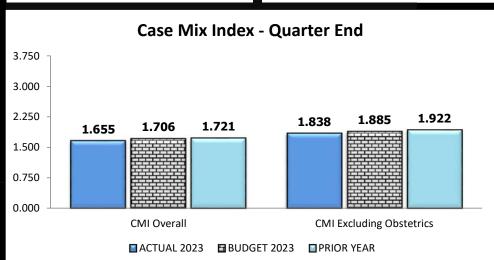

## **Statistical Highlights**

HARRISHEALTH SYSTEM

As of the Year Ended September 30, 2023 (In \$ Millions)

|                                           | QUARTERLY RESULTS |                   |                   |   |                 | YE                | AR-TO-DATE        |               |                   |
|-------------------------------------------|-------------------|-------------------|-------------------|---|-----------------|-------------------|-------------------|---------------|-------------------|
|                                           | CURRENT<br>YEAR   | CURRENT<br>BUDGET | PERCENT<br>CHANGE |   | CURRENT<br>YEAR | CURRENT<br>BUDGET | PERCENT<br>CHANGE | PRIOR<br>YEAR | PERCENT<br>CHANGE |
| Adjusted Patient Days                     | 131,095           | 116,563           | 12.5%             |   | 504,246         | 454,638           | 10.9%             | 450,785       | 11.9%             |
| Outpatient % of Adjusted Volume           | 61.8%             | 61.2%             | 0.9%              |   | 61.0%           | 61.6%             | -1.0%             | 62.0%         | -1.7%             |
| Primary Care Clinic Visits                | 134,425           | 121,227           | 10.9%             |   | 529,096         | 487,970           | 8.4%              | 487,862       | 8.5%              |
| Specialty Clinic Visits                   | 60,683            | 60,675            | 0.0%              |   | 244,897         | 238,065           | 2.9%              | 237,296       | 3.2%              |
| Telehealth Clinic Visits                  | 29,906            | 33,192            | -9.9%             |   | 127,125         | 131,261           | -3.2%             | 160,011       | -20.6%            |
| <b>Total Clinic Visits</b>                | 225,014           | 215,094           | 4.6%              | _ | 901,118         | 857,296           | 5.1%              | 885,169       | 1.8%              |
| Emergency Room Visits - Outpatient        | 35,190            | 33,393            | 5.4%              |   | 133,579         | 134,316           | -0.5%             | 132,146       | 1.1%              |
| Emergency Room Visits - Admitted          | 5,525             | 4,897             | 12.8%             |   | 21,991          | 19,678            | 11.8%             | 18,420        | 19.4%             |
| Total Emergency Room Visits               | 40,715            | 38,290            | 6.3%              | _ | 155,570         | 153,994           | 1.0%              | 150,566       | 3.3%              |
| Surgery Cases - Outpatient                | 2,661             | 2,975             | -10.6%            |   | 11,059          | 12,744            | -13.2%            | 10,127        | 9.2%              |
| Surgery Cases - Inpatient                 | 2,492             | 2,595             | -4.0%             |   | 9,645           | 10,947            | -11.9%            | 9,145         | 5.5%              |
| Total Surgery Cases                       | 5,153             | 5,570             | -7.5%             |   | 20,704          | 23,691            | -12.6%            | 19,272        | 7.4%              |
| Total Outpatient Visits                   | 375,168           | 365,077           | 2.8%              |   | 1,488,884       | 1,459,547         | 2.0%              | 1,525,298     | -2.4%             |
| Inpatient Cases (Discharges)              | 8,037             | 7,389             | 8.8%              |   | 31,530          | 29,202            | 8.0%              | 28,104        | 12.2%             |
| Outpatient Observation Cases              | 2,676             | 3,369             | -20.6%            | _ | 10,074          | 14,200            | -29.1%            | 13,364        | -24.6%            |
| <b>Total Cases Occupying Patient Beds</b> | 10,713            | 10,758            | -0.4%             | _ | 41,604          | 43,402            | -4.1%             | 41,468        | 0.3%              |
| Births                                    | 1,493             | 1,350             | 10.6%             |   | 5,494           | 4,965             | 10.7%             | 5,215         | 5.3%              |
| Inpatient Days                            | 50,093            | 45,194            | 10.8%             |   | 196,734         | 174,565           | 12.7%             | 171,119       | 15.0%             |
| Outpatient Observation Days               | 9,451             | 10,274            | -8.0%             | _ | 33,085          | 43,124            | -23.3%            | 42,725        | -22.6%            |
| Total Patient Days                        | 59,544            | 55,468            | 7.3%              | _ | 229,819         | 217,689           | 5.6%              | 213,844       | 7.5%              |
| Average Daily Census                      | 647.2             | 602.9             | 7.3%              |   | 629.6           | 596.4             | 5.6%              | 585.9         | 7.5%              |
| Average Operating Beds                    | 694               | 681               | 1.9%              |   | 686             | 681               | 0.7%              | 682           | 0.6%              |
| Bed Occupancy %                           | 93.3%             | 88.5%             | 5.3%              |   | 91.8%           | 87.6%             | 4.8%              | 85.9%         | 6.8%              |
| Inpatient Average Length of Stay          | 6.23              | 6.12              | 1.9%              |   | 6.24            | 5.98              | 4.4%              | 6.09          | 2.5%              |
| Inpatient Case Mix Index (CMI)            | 1.655             | 1.706             | -3.0%             |   | 1.694           | 1.706             | -0.7%             | 1.757         | -3.6%             |
| Payor Mix (% of Charges)                  |                   |                   |                   |   |                 |                   |                   |               |                   |
| Charity & Self Pay                        | 44.8%             | 46.2%             | -3.0%             |   | 44.3%           | 46.7%             | -5.2%             | 46.4%         | -4.6%             |
| Medicaid & Medicaid Managed               | 21.1%             | 23.5%             | -10.3%            |   | 22.7%           | 22.7%             | -0.2%             | 22.2%         | 1.9%              |
| Medicare & Medicare Managed               | 11.0%             | 11.6%             | -5.3%             |   | 11.4%           | 11.0%             | 3.7%              | 11.6%         | -1.6%             |
| Commercial & Other                        | 23.1%             | 18.7%             | 23.6%             |   | 21.7%           | 19.5%             | 11.2%             | 19.8%         | 9.5%              |
| Total Unduplicated Patients - Rolling 12  |                   |                   |                   |   | 249,336         |                   |                   | 247,496       | 0.7%              |
| Total New Patient - Rolling 12            |                   |                   |                   |   | 88,155          |                   |                   | 83,189        | 6.0%              |