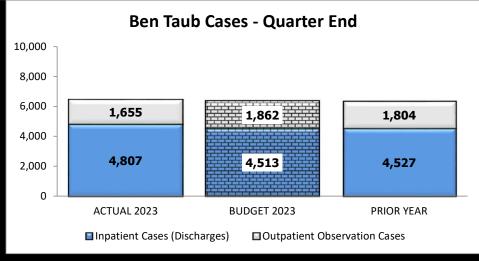

## **Statistical Highlights**

HARRISHEALTH SYSTEM

As of the Year Ended September 30, 2023 (In \$ Millions)

|                                           | QUARTERLY RESULTS |                   |                   |   |                 | YE                | AR-TO-DATE        |               |                   |
|-------------------------------------------|-------------------|-------------------|-------------------|---|-----------------|-------------------|-------------------|---------------|-------------------|
|                                           | CURRENT<br>YEAR   | CURRENT<br>BUDGET | PERCENT<br>CHANGE |   | CURRENT<br>YEAR | CURRENT<br>BUDGET | PERCENT<br>CHANGE | PRIOR<br>YEAR | PERCENT<br>CHANGE |
| Adjusted Patient Days                     | 131,095           | 116,563           | 12.5%             |   | 504,246         | 454,638           | 10.9%             | 450,785       | 11.9%             |
| Outpatient % of Adjusted Volume           | 61.8%             | 61.2%             | 0.9%              |   | 61.0%           | 61.6%             | -1.0%             | 62.0%         | -1.7%             |
| Primary Care Clinic Visits                | 134,425           | 121,227           | 10.9%             |   | 529,096         | 487,970           | 8.4%              | 487,862       | 8.5%              |
| Specialty Clinic Visits                   | 60,683            | 60,675            | 0.0%              |   | 244,897         | 238,065           | 2.9%              | 237,296       | 3.2%              |
| Telehealth Clinic Visits                  | 29,906            | 33,192            | -9.9%             |   | 127,125         | 131,261           | -3.2%             | 160,011       | -20.6%            |
| <b>Total Clinic Visits</b>                | 225,014           | 215,094           | 4.6%              | _ | 901,118         | 857,296           | 5.1%              | 885,169       | 1.8%              |
| Emergency Room Visits - Outpatient        | 35,190            | 33,393            | 5.4%              |   | 133,579         | 134,316           | -0.5%             | 132,146       | 1.1%              |
| Emergency Room Visits - Admitted          | 5,525             | 4,897             | 12.8%             |   | 21,991          | 19,678            | 11.8%             | 18,420        | 19.4%             |
| Total Emergency Room Visits               | 40,715            | 38,290            | 6.3%              | _ | 155,570         | 153,994           | 1.0%              | 150,566       | 3.3%              |
| Surgery Cases - Outpatient                | 2,661             | 2,975             | -10.6%            |   | 11,059          | 12,744            | -13.2%            | 10,127        | 9.2%              |
| Surgery Cases - Inpatient                 | 2,492             | 2,595             | -4.0%             |   | 9,645           | 10,947            | -11.9%            | 9,145         | 5.5%              |
| Total Surgery Cases                       | 5,153             | 5,570             | -7.5%             |   | 20,704          | 23,691            | -12.6%            | 19,272        | 7.4%              |
| Total Outpatient Visits                   | 375,168           | 365,077           | 2.8%              |   | 1,488,884       | 1,459,547         | 2.0%              | 1,525,298     | -2.4%             |
| Inpatient Cases (Discharges)              | 8,037             | 7,389             | 8.8%              |   | 31,530          | 29,202            | 8.0%              | 28,104        | 12.2%             |
| Outpatient Observation Cases              | 2,676             | 3,369             | -20.6%            | _ | 10,074          | 14,200            | -29.1%            | 13,364        | -24.6%            |
| <b>Total Cases Occupying Patient Beds</b> | 10,713            | 10,758            | -0.4%             | _ | 41,604          | 43,402            | -4.1%             | 41,468        | 0.3%              |
| Births                                    | 1,493             | 1,350             | 10.6%             |   | 5,494           | 4,965             | 10.7%             | 5,215         | 5.3%              |
| Inpatient Days                            | 50,093            | 45,194            | 10.8%             |   | 196,734         | 174,565           | 12.7%             | 171,119       | 15.0%             |
| Outpatient Observation Days               | 9,451             | 10,274            | -8.0%             | _ | 33,085          | 43,124            | -23.3%            | 42,725        | -22.6%            |
| Total Patient Days                        | 59,544            | 55,468            | 7.3%              | _ | 229,819         | 217,689           | 5.6%              | 213,844       | 7.5%              |
| Average Daily Census                      | 647.2             | 602.9             | 7.3%              |   | 629.6           | 596.4             | 5.6%              | 585.9         | 7.5%              |
| Average Operating Beds                    | 694               | 681               | 1.9%              |   | 686             | 681               | 0.7%              | 682           | 0.6%              |
| Bed Occupancy %                           | 93.3%             | 88.5%             | 5.3%              |   | 91.8%           | 87.6%             | 4.8%              | 85.9%         | 6.8%              |
| Inpatient Average Length of Stay          | 6.23              | 6.12              | 1.9%              |   | 6.24            | 5.98              | 4.4%              | 6.09          | 2.5%              |
| Inpatient Case Mix Index (CMI)            | 1.655             | 1.706             | -3.0%             |   | 1.694           | 1.706             | -0.7%             | 1.757         | -3.6%             |
| Payor Mix (% of Charges)                  |                   |                   |                   |   |                 |                   |                   |               |                   |
| Charity & Self Pay                        | 44.8%             | 46.2%             | -3.0%             |   | 44.3%           | 46.7%             | -5.2%             | 46.4%         | -4.6%             |
| Medicaid & Medicaid Managed               | 21.1%             | 23.5%             | -10.3%            |   | 22.7%           | 22.7%             | -0.2%             | 22.2%         | 1.9%              |
| Medicare & Medicare Managed               | 11.0%             | 11.6%             | -5.3%             |   | 11.4%           | 11.0%             | 3.7%              | 11.6%         | -1.6%             |
| Commercial & Other                        | 23.1%             | 18.7%             | 23.6%             |   | 21.7%           | 19.5%             | 11.2%             | 19.8%         | 9.5%              |
| Total Unduplicated Patients - Rolling 12  |                   |                   |                   |   | 249,336         |                   |                   | 247,496       | 0.7%              |
| Total New Patient - Rolling 12            |                   |                   |                   |   | 88,155          |                   |                   | 83,189        | 6.0%              |