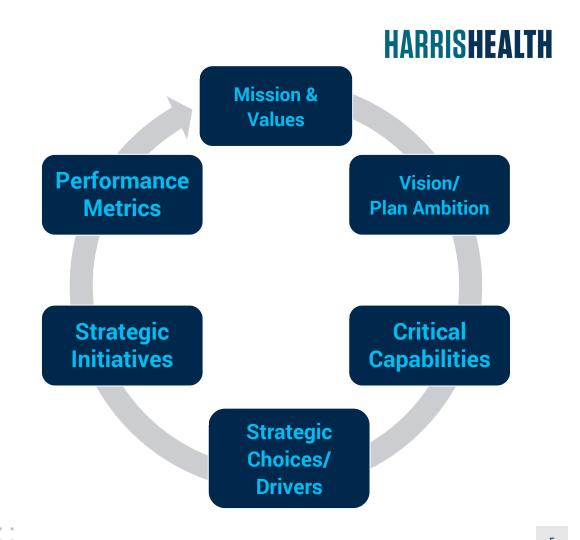

## Mission and Vision Statements have now been developed (one final revisit will occur at the end of Phase 3)

## The Strategic Planning Steering Committee is Now Discussing Potential Changes to the Values Established in the 2021—2025 Plan

 Proposed changes to the Values Statement will come back to the Board at the next Board Workshop

# The Strategic Planning Steering Committee has identified Six Strategic Choices (or "Pillars") that will guide Harris Health's priorities and resource commitments during the Plan's time horizon (2026–2030)