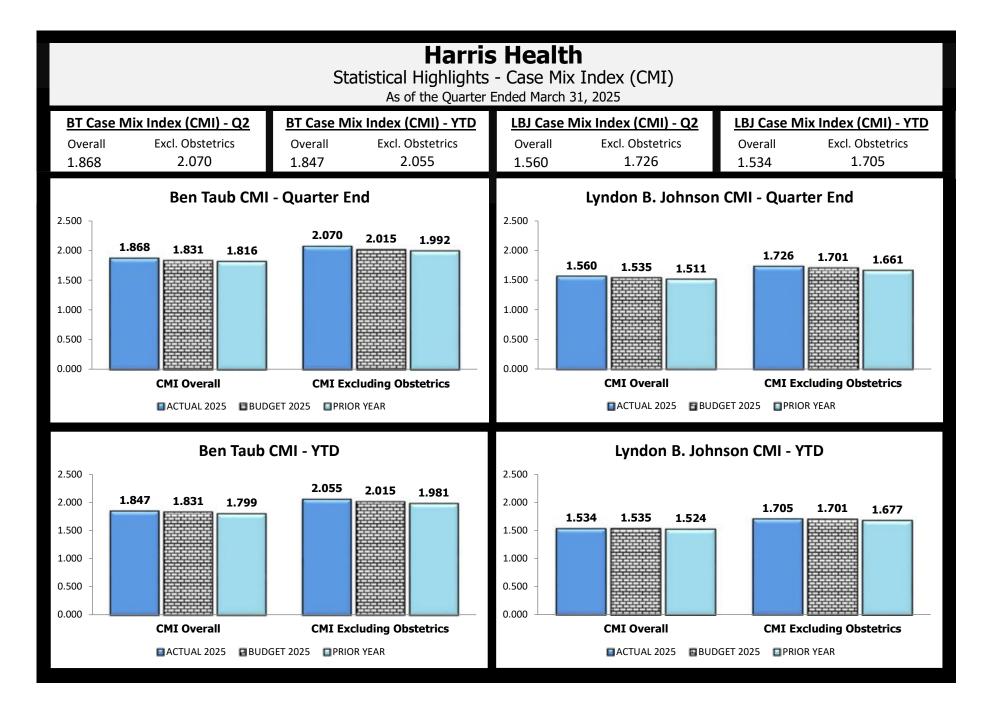

** Statistical Highlights - Births As of the Quarter Ended March 31, 2025 BT Births - Q2 **BT Births - YTD** LBJ Births - Q2 **LBJ Births - YTD** Budget Budget Budget Budget Actual **Prior Year** Actual **Prior Year** Actual **Prior Year** Actual **Prior Year** 829 558 710 1,573 1,565 1,179 1,157 740 1,421 552 551 1,198 Lyndon B. Johnson Births - Quarter End **Ben Taub Births - Quarter End** 2,500 2,500 2,000 2,000 1,500 1,500 1,000 1,000 500 500 829 558 551 740 710 552 Births ■ ACTUAL 2025 ■ BUDGET 2025 ■ PRIOR YEAR ■ ACTUAL 2025 ■ BUDGET 2025 ■ PRIOR YEAR **Ben Taub Births - YTD** Lyndon B. Johnson Births - YTD 5,000 5,000 4,000 4,000 3,000 3,000 2.000 2,000 1,000 1,000 1,565 1,573 1,421 1,198 1,157 ■ ACTUAL 2025 ■ BUDGET 2025 ■ PRIOR YEAR ■ ACTUAL 2025 ■ BUDGET 2025 ■ PRIOR YEAR









## **BOARD OF TRUSTEES**

### **HARRISHEALTH**

## Meeting of the Board of Trustees

Thursday, April 24, 2025

<u>Updates Regarding Pending State and Federal Legislative and Policy Issues</u>
<u>Impacting Harris Health</u>

R. King Hillier

SVP, Public Policy & Government Relations



# April 2025 Board of Trustees Monthly Report

### **Federal Update**

Budget Reconciliation Update: With the U.S. House of Representatives passing a Senate-amended budget framework April 10 that advances the potential for deep and damaging cuts to Medicaid. The House successfully passed the concurrent resolution by a narrow margin of 216-214. As outlined in the text, both House and Senate Committees are required to submit their reconciliation recommendations to their respective budget committees by May 9.