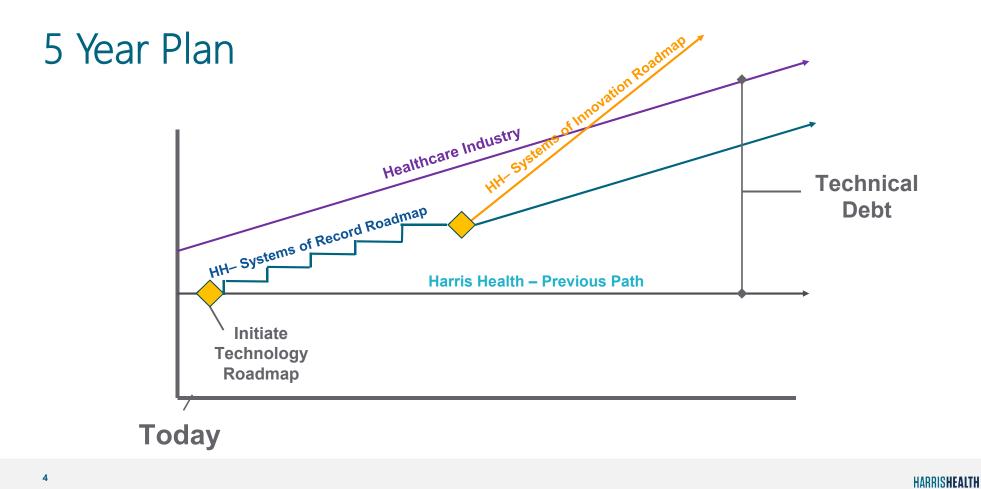

e
Strategic Initiatives &
Performance Metrics

Strategic Choices through Selection of Performance Metrics

June 2025

Began April 9, 2025

Teams define success from

Develop Strategic Initiatives to Meet Performance Metrics

May 21, 2025



## **HARRISHEALTH**

# Meeting of the Board of Trustees

### Thursday, April 24, 2025

Presentation Regarding Technology Strategy (Big Rocks) Update

Ron Fuschillo

Senior Vice President - Chief Information Officer



**HARRISHEALTH** 

# The Future Ahead for Healthcare Industry & Harris Health's Position

- Leveraging technologies to improve quality of care
- Digitization of workflows
- Automation
- Artificial intelligence
- Data drives predictive analytics (Non-Medical Determinants of Health)
- Cloud & mobility
- Security

- 2





HARRIS**HEALTH** 



# How Are We Positioning Ourselves in a Dynamic Market?

- Focusing on our core technology assets to enable next generation clinical quality and operational efficiency.
- Investments we are making equip our organization to take advantage of future capabilities in a highly scalable and accelerated fashion.
- Maturing our processes, workforce capabilities and streamlining how we deliver care to our patients, facilitated by technology.





# What Is Harris Health Doing With AI?

# Al Governance Al Enablement

| Ensures organizational focus on our Al Strategy | Pilot testing with diverse stakeholders                 |
|-------------------------------------------------|---------------------------------------------------------|
| Establishes readiness and risk mitigation       | Evaluating th