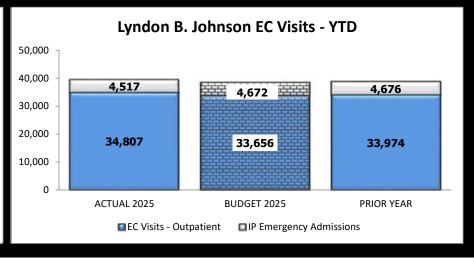

|        |            |        |             |            |        |             |            |        |             |            |









Statistical Highlights - Emergency Room Visits

As of the Quarter Ended March 31, 2025

| BT Emergency Visits - Q2 |        |            |  |
|--------------------------|--------|------------|--|
| Actual                   | Budget | Prior Year |  |
| 20,586                   | 21,178 | 20,352     |  |

# BT Emergency Visits - YTD Actual Budget Prior Year 41.225 42.159 41.060



| <b>LBJ Emergency Visits - YTD</b> |        |            |  |
|-----------------------------------|--------|------------|--|
| Actual                            | Budget | Prior Year |  |
| 39,324                            | 38,328 | 38,650     |  |









### **Harris Health** Statistical Highlights - Births As of the Quarter Ended March 31, 2025 BT Births - Q2 **BT Births - YTD** LBJ Births - Q2 **LBJ Births - YTD** Budget Budget Budget Budget Actual **Prior Year** Actual **Prior Year** Actual **Prior Year** Actual **Prior Year** 829 558 710 1,573 1,565 1,179 1,157 740 1,421 552 551 1,198 Lyndon B. Johnson Births - Quarter End **Ben Taub Births - Quarter End** 2,500 2,500 2,000 2,000 1,500 1,500 1,000 1,000 500 500 829 558 551 740 710 552 Births ■ ACTUAL 2025 ■ BUDGET 2025 ■ PRIOR YEAR ■ ACTUAL 2025 ■ BUDGET 2025 ■ PRIOR YEAR **Ben Taub Births - YTD** Lyndon B. Johnson Births - YTD 5,000 5,000 4,000 4,000 3,000 3,000 2.000 2,000 1,000 1,000 1,565 1,573 1,421 1,198 1,157 ■ ACTUAL 2025 ■ BUDGET 2025 ■ PRIOR YEAR ■ ACTUAL 2025 ■ BUDGET 2025