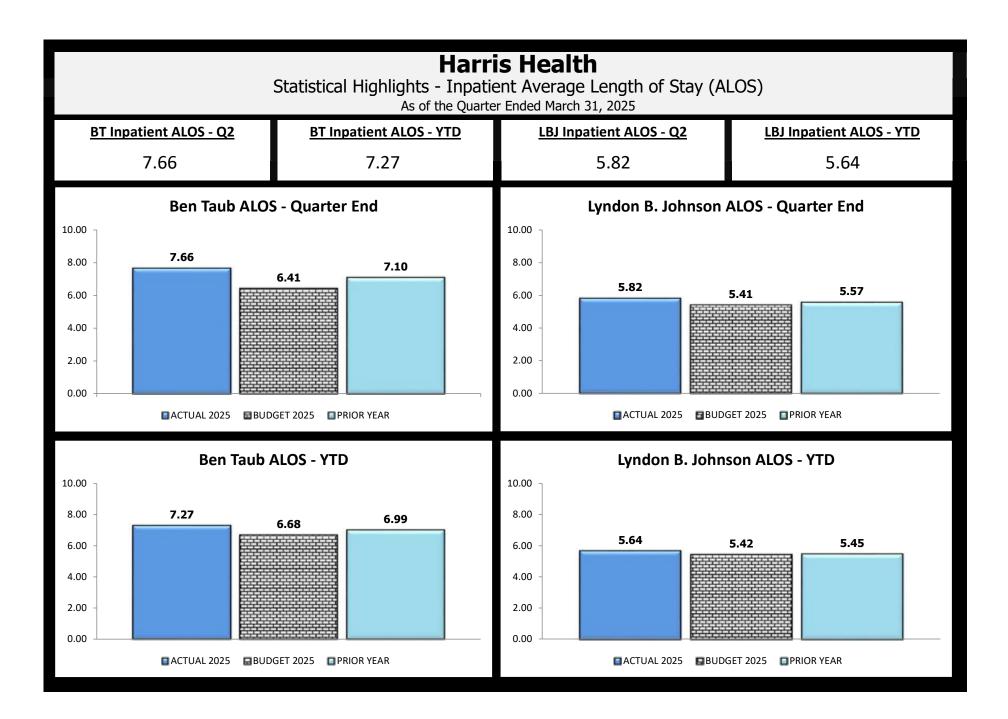

th** Statistical Highlights - Births As of the Quarter Ended March 31, 2025 BT Births - Q2 **BT Births - YTD** LBJ Births - Q2 **LBJ Births - YTD** Budget Budget Budget Budget Actual **Prior Year** Actual **Prior Year** Actual **Prior Year** Actual **Prior Year** 829 558 710 1,573 1,565 1,179 1,157 740 1,421 552 551 1,198 Lyndon B. Johnson Births - Quarter End **Ben Taub Births - Quarter End** 2,500 2,500 2,000 2,000 1,500 1,500 1,000 1,000 500 500 829 558 551 740 710 552 Births ■ ACTUAL 2025 ■ BUDGET 2025 ■ PRIOR YEAR ■ ACTUAL 2025 ■ BUDGET 2025 ■ PRIOR YEAR **Ben Taub Births - YTD** Lyndon B. Johnson Births - YTD 5,000 5,000 4,000 4,000 3,000 3,000 2.000 2,000 1,000 1,000 1,565 1,573 1,421 1,198 1,157 ■ ACTUAL 2025 ■ BUDGET 2025 ■ PRIOR YEAR ■ ACTUAL 2025 ■ BUDGET 2025 ■ PRIOR YEAR









## **BOARD OF TRUSTEES**

### **HARRISHEALTH**

## Meeting of the Board of Trustees

Thursday, April 24, 2025

<u>Updates Regarding Pending State and Federal Legislative and Policy Issues</u>
<u>Impacting Harris Health</u>

R. King Hillier

SVP, Public Policy & Government Relations



# April 2025 Board of Trustees Monthly Report

### **Federal Update**

Budget Reconciliation Update: With the U.S. House of Representatives passing a Senate-amended budget framework April 10 that advances the potential for deep and damaging cuts to Medicaid. The House successfully passed the concurrent resolution by a narrow margin of 216-214. As outlined in the text, both House and Senate Committees are required to submit their reconciliation recommendations to their respective budget committees by May 9