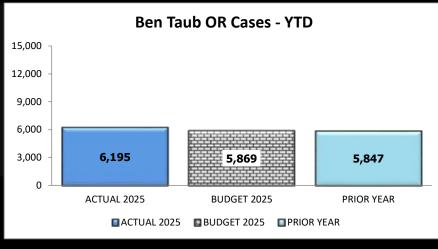

arch 31, 2025

| BT Surgery Cases - Q2 |        |            | BT Su  | rgery Cases | s - YTD    | LBJ S  | urgery Case | es - Q2    | LBJ S  | urgery Case | s - YTD    |
|-----------------------|--------|------------|--------|-------------|------------|--------|-------------|------------|--------|-------------|------------|
| Actual                | Budget | Prior Year | Actual | Budget      | Prior Year | Actual | Budget      | Prior Year | Actual | Budget      | Prior Year |
| 3,085                 | 2,955  | 2,935      | 6,195  | 5,869       | 5,847      | 2,464  | 2,584       | 2,262      | 5,050  | 4,985       | 4,575      |
|                       |        |            |        |             |            |        |             |            |        |             |            |









Statistical Highlights - Emergency Room Visits

As of the Quarter Ended March 31, 2025

| BT Emergency Visits - Q2 |        |            |  |
|--------------------------|--------|------------|--|
| Actual                   | Budget | Prior Year |  |
| 20,586                   | 21,178 | 20,352     |  |

# BT Emergency Visits - YTD Actual Budget Prior Year 41.225 42.159 41.060



| <b>LBJ Emergency Visits - YTD</b> |        |            |  |
|-----------------------------------|--------|------------|--|
| Actual                            | Budget | Prior Year |  |
| 39,324                            | 38,328 | 38,650     |  |









### **Harris Health** Statistical Highlights - Births As of the Quarter Ended March 31, 2025 BT Births - Q2 **BT Births - YTD** LBJ Births - Q2 **LBJ Bir