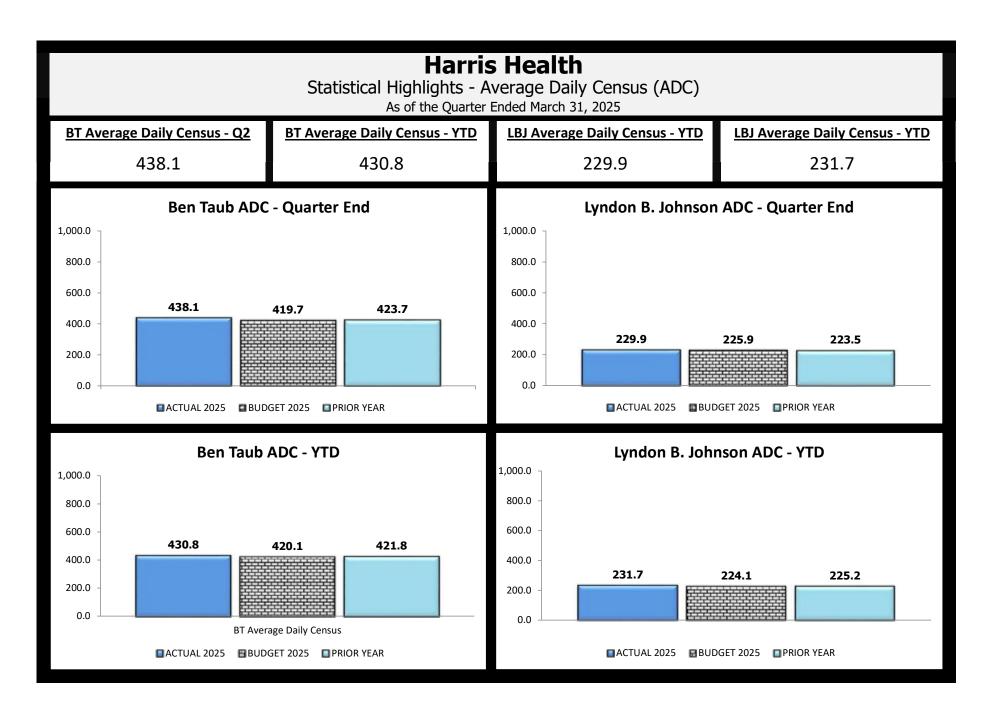

alth** Statistical Highlights - Births As of the Quarter Ended March 31, 2025 BT Births - Q2 **BT Births - YTD** LBJ Births - Q2 **LBJ Births - YTD** Budget Budget Budget Budget Actual **Prior Year** Actual **Prior Year** Actual **Prior Year** Actual **Prior Year** 829 558 710 1,573 1,565 1,179 1,157 740 1,421 552 551 1,198 Lyndon B. Johnson Births - Quarter End **Ben Taub Births - Quarter End** 2,500 2,500 2,000 2,000 1,500 1,500 1,000 1,000 500 500 829 558 551 740 710 552 Births ■ ACTUAL 2025 ■ BUDGET 2025 ■ PRIOR YEAR ■ ACTUAL 2025 ■ BUDGET 2025 ■ PRIOR YEAR **Ben Taub Births - YTD** Lyndon B. Johnson Births - YTD 5,000 5,000 4,000 4,000 3,000 3,000 2.000 2,000 1,000 1,000 1,565 1,573 1,421 1,198 1,157 ■ ACTUAL 2025 ■ BUDGET 2025 ■ PRIOR YEAR ■ ACTUAL 2025 ■ BUDGET 2025 ■ PRIOR YEAR









## **BOARD OF TRUSTEES**

### **HARRISHEALTH**

## Meeting of the Board of Trustees

Thursday, April 24, 2025

<u>Updates Regarding Pending State and Federal Legislative and Policy Issues</u>
<u>Impacting Harris Health</u>

R. King Hillier

SVP, Public Policy & Government Relations



# April 2025 Board of Trustees Monthly Report

### **Federal Update**

Budget Reconciliation Update: With the U.S. House of Representatives passing a Senate-amended budget framework April 10 that advances the potential for deep and damaging cuts to Medicaid. The House successfully passed the concurrent resolution by a narrow margin of 216-214. As outlined in the text, both House and Senate Committees are required to submit their reconciliation recommendations to their respective budget committees by May