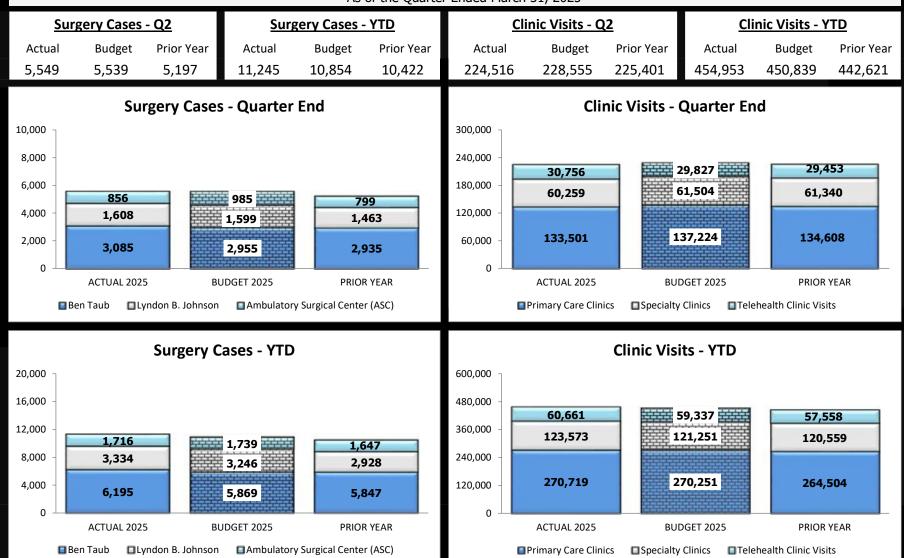

000 -<br>75,000 -                         | E                | Emergency      | Visits - YT                | D 10,        | ,889       |
| 40,000 -<br>30,000 -<br>20,000 -             | 6,108<br>15,023     | s Occupy    | ing Beds - \\ 5,433 \\ 16,205 | YTD 5,6         | 575<br>575         | 100,000 -<br>75,000 -<br>50,000 -             | 10,417<br>70,132 | Emergency      | Visits - YT                | 10,<br>68,   | ,821       |
| 40,000 -<br>30,000 -<br>20,000 -<br>10,000 - | Case:               | s Occupy    | ing Beds - \                  | YTD 5,6         | 575                | 100,000 -<br>75,000 -<br>50,000 -<br>25,000 - | 10,417           | Emergency      | Visits - YT                | 10,<br>68,   |            |

### Statistical Highlights

As of the Quarter Ended March 31, 2025







Statistical Highlights - Cases Occupying Beds
As of the Quarter Ended March 31, 2025

| BT Cases Occupying Beds - Q2 |        |            |  |  |  |  |  |  |  |
|------------------------------|--------|------------|--|--|--|--|--|--|--|
| Actual                       | Budget | Prior Year |  |  |  |  |  |  |  |
| 5,963                        | 6,673  | 6,150      |  |  |  |  |  |  |  |

| BT Cases Occupying Beds - YTD |        |            |  |  |  |  |  |  |  |
|-------------------------------|--------|------------|--|--|--|--|--|--|--|
| Actual                        | Budget | Prior Year |  |  |  |  |  |  |  |
| 12.296                        | 12.986 | 12.627     |  |  |  |  |  |  |  |

| LBJ Cases Occupying Beds - Q2 |        |            |  |  |  |  |  |  |  |  |
|-------------