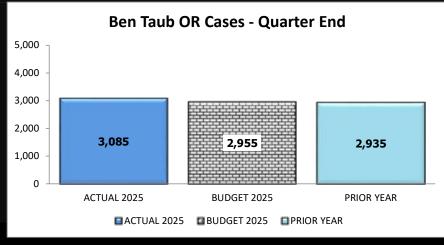

ed March 31, 2025

| BT Surgery Cases - Q2 |        |            | BT Su  | rgery Cases | s - YTD    | LBJ S  | urgery Case | es - Q2    | LBJ S  | urgery Case | s - YTD    |
|-----------------------|--------|------------|--------|-------------|------------|--------|-------------|------------|--------|-------------|------------|
| Actual                | Budget | Prior Year | Actual | Budget      | Prior Year | Actual | Budget      | Prior Year | Actual | Budget      | Prior Year |
| 3,085                 | 2,955  | 2,935      | 6,195  | 5,869       | 5,847      | 2,464  | 2,584       | 2,262      | 5,050  | 4,985       | 4,575      |
|                       |        |            |        |             |            |        |             |            |        |             |            |









Statistical Highlights - Emergency Room Visits

As of the Quarter Ended March 31, 2025

| BT Emergency Visits - Q2 |        |            |  |
|--------------------------|--------|------------|--|
| Actual                   | Budget | Prior Year |  |
| 20,586                   | 21,178 | 20,352     |  |

# BT Emergency Visits - YTD Actual Budget Prior Year 41.225 42.159 41.060



| <b>LBJ Emergency Visits - YTD</b> |        |            |  |
|-----------------------------------|--------|------------|--|
| Actual                            | Budget | Prior Year |  |
| 39,324                            | 38,328 | 38,650     |  |









### **Harris Health** Statistical Highlights - Births As of the Quarter Ended March 31, 2025 BT Births - Q2 **BT Births - YTD** LBJ Births - Q2 **LBJ