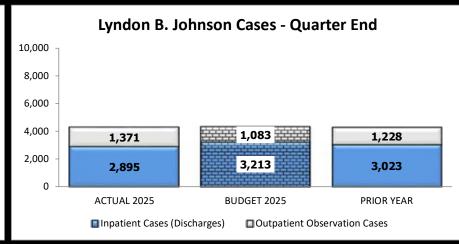

ctual                        | Budget | Prior Year |  |  |  |  |  |  |  |
| 12.296                        | 12.986 | 12.627     |  |  |  |  |  |  |  |

| LBJ Cases Occupying Beds - Q2 |        |            |  |  |  |  |  |  |  |  |
|-------------------------------|--------|------------|--|--|--|--|--|--|--|--|
| Actual                        | Budget | Prior Year |  |  |  |  |  |  |  |  |
| 4,266                         | 4,296  | 4,251      |  |  |  |  |  |  |  |  |

| LBJ Cases Occupying Beds - YTD |        |            |  |  |  |  |  |  |  |  |
|--------------------------------|--------|------------|--|--|--|--|--|--|--|--|
| Actual                         | Budget | Prior Year |  |  |  |  |  |  |  |  |
| 8,746                          | 8,558  | 8,619      |  |  |  |  |  |  |  |  |









### Statistical Highlights - Surgery Cases

As of the Quarter Ended March 31, 2025

| BT Surgery Cases - Q2 |        |            | BT Su  | rgery Cases | s - YTD    | LBJ S  | urgery Case | es - Q2    | LBJ S  | urgery Case | s - YTD    |
|-----------------------|--------|------------|--------|-------------|------------|--------|-------------|------------|--------|-------------|------------|
| Actual                | Budget | Prior Year | Actual | Budget      | Prior Year | Actual | Budget      | Prior Year | Actual | Budget      | Prior Year |
| 3,085                 | 2,955  | 2,935      | 6,195  | 5,869       | 5,847      | 2,464  | 2,584       | 2,262      | 5,050  | 4,985       | 4,575      |
|                       |        |            |        |             |            |