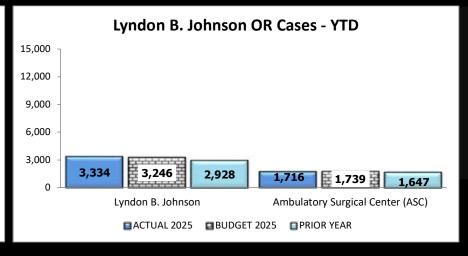

ch 31, 2025

| BT Surgery Cases - Q2 |        |            | BT Su  | rgery Cases | s - YTD    | LBJ S  | urgery Case | es - Q2    | LBJ S  | urgery Case | s - YTD    |
|-----------------------|--------|------------|--------|-------------|------------|--------|-------------|------------|--------|-------------|------------|
| Actual                | Budget | Prior Year | Actual | Budget      | Prior Year | Actual | Budget      | Prior Year | Actual | Budget      | Prior Year |
| 3,085                 | 2,955  | 2,935      | 6,195  | 5,869       | 5,847      | 2,464  | 2,584       | 2,262      | 5,050  | 4,985       | 4,575      |
|                       |        |            |        |             |            |        |             |            |        |             |            |









Statistical Highlights - Emergency Room Visits

As of the Quarter Ended March 31, 2025

| BT Emergency Visits - Q2 |        |            |  |
|--------------------------|--------|------------|--|
| Actual                   | Budget | Prior Year |  |
| 20,586                   | 21,178 | 20,352     |  |

# BT Emergency Visits - YTD Actual Budget Prior Year 41.225 42.159 41.060



| <b>LBJ Emergency Visits - YTD</b> |        |            |  |
|-----------------------------------|--------|------------|--|
| Actual                            | Budget | Prior Year |  |
| 39,324                            | 38,328 | 38,650     |  |









### **Harris Health** Statistical Highlights - Births As of the Quarter Ended March 31, 2025 BT Births - Q2 **BT Births - YTD** LBJ Births - Q2 **LBJ Birth