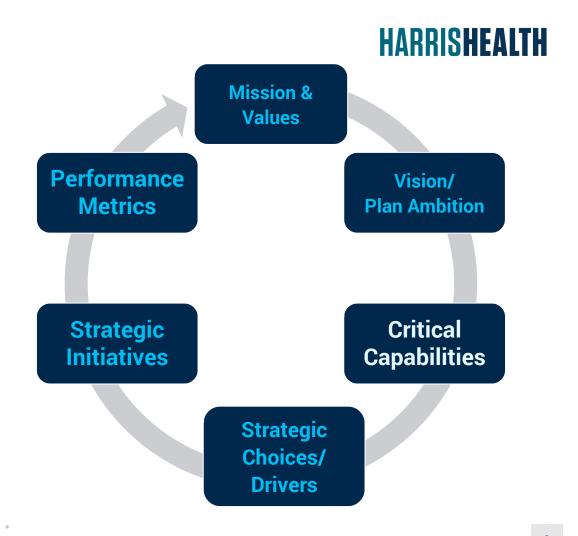

## Mission and Vision Statements have now been developed (one final revisit will occur at the end of Phase 3)

## The Strategic Planning Steering Committee is Now Discussing Potential Changes to the Values Established in the 2021—2025 Plan

 Proposed changes to the Values Statement will come back to the Board at the next Board Workshop

# The Strategic Planning Steering Committee has identified Six Strategic Choices (or "Pillars") that will guide Harris Health's priorities and resource commitments during the Plan's time horizon (2026–2030)