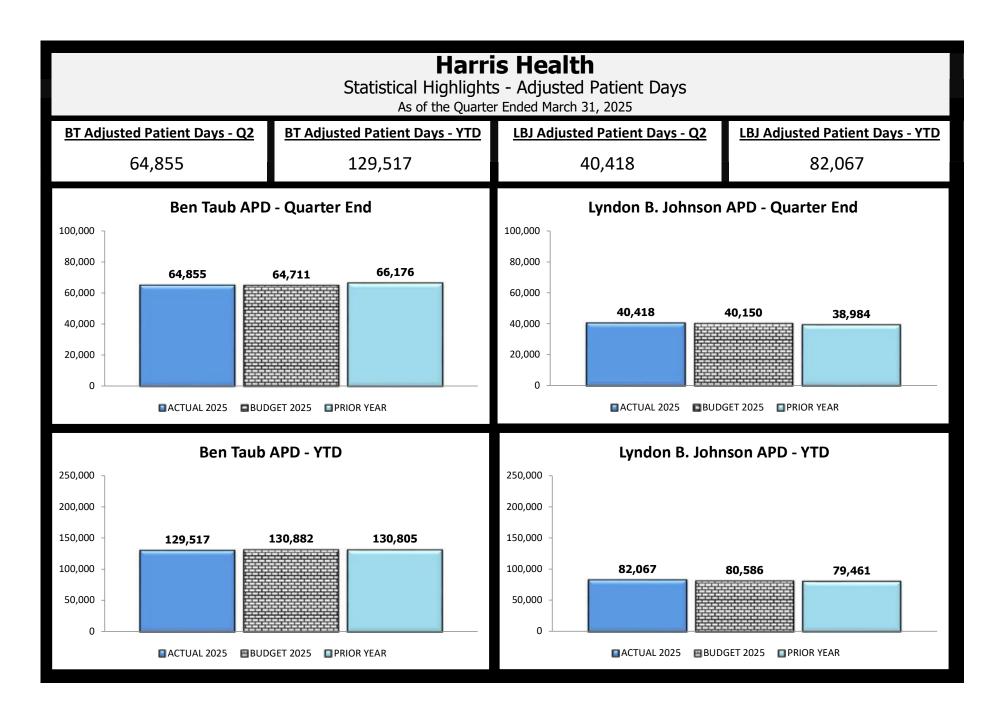

Health** Statistical Highlights - Births As of the Quarter Ended March 31, 2025 BT Births - Q2 **BT Births - YTD** LBJ Births - Q2 **LBJ Births - YTD** Budget Budget Budget Budget Actual **Prior Year** Actual **Prior Year** Actual **Prior Year** Actual **Prior Year** 829 558 710 1,573 1,565 1,179 1,157 740 1,421 552 551 1,198 Lyndon B. Johnson Births - Quarter End **Ben Taub Births - Quarter End** 2,500 2,500 2,000 2,000 1,500 1,500 1,000 1,000 500 500 829 558 551 740 710 552 Births ■ ACTUAL 2025 ■ BUDGET 2025 ■ PRIOR YEAR ■ ACTUAL 2025 ■ BUDGET 2025 ■ PRIOR YEAR **Ben Taub Births - YTD** Lyndon B. Johnson Births - YTD 5,000 5,000 4,000 4,000 3,000 3,000 2.000 2,000 1,000 1,000 1,565 1,573 1,421 1,198 1,157 ■ ACTUAL 2025 ■ BUDGET 2025 ■ PRIOR YEAR ■ ACTUAL 2025 ■ BUDGET 2025 ■ PRIOR YEAR









## **BOARD OF TRUSTEES**

### **HARRISHEALTH**

## Meeting of the Board of Trustees

Thursday, April 24, 2025

<u>Updates Regarding Pending State and Federal Legislative and Policy Issues</u>
<u>Impacting Harris Health</u>

R. King Hillier

SVP, Public Policy & Government Relations



# April 2025 Board of Trustees Monthly Report

### **Federal Update**

Budget Reconciliation Update: With the U.S. House of Representatives passing a Senate-amended budget framework April 10 that advances the potential for deep and damaging cuts to Medicaid. The House successfully passed the concurrent resolution by a narrow margin of 216-214. As outlined in the text, both House and Senate Committees are required to submit their reconciliation recommendations to their respective budget committees by M