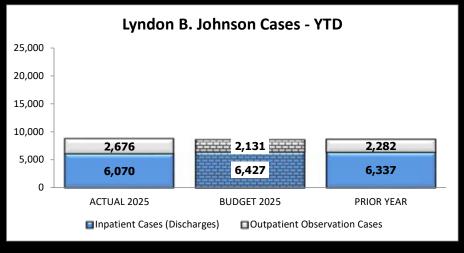

l                        | Budget | Prior Year |  |  |  |  |  |  |  |
| 12.296                        | 12.986 | 12.627     |  |  |  |  |  |  |  |

| LBJ Cases Occupying Beds - Q2 |        |            |  |  |  |  |  |  |  |  |
|-------------------------------|--------|------------|--|--|--|--|--|--|--|--|
| Actual                        | Budget | Prior Year |  |  |  |  |  |  |  |  |
| 4,266                         | 4,296  | 4,251      |  |  |  |  |  |  |  |  |

| LBJ Cases Occupying Beds - YTD |        |            |  |  |  |  |  |  |  |  |
|--------------------------------|--------|------------|--|--|--|--|--|--|--|--|
| Actual                         | Budget | Prior Year |  |  |  |  |  |  |  |  |
| 8,746                          | 8,558  | 8,619      |  |  |  |  |  |  |  |  |









### Statistical Highlights - Surgery Cases

As of the Quarter Ended March 31, 2025

| BT Surgery Cases - Q2 |        |            | BT Su  | rgery Cases | s - YTD    | LBJ S  | urgery Case | es - Q2    | LBJ S  | urgery Case | s - YTD    |
|-----------------------|--------|------------|--------|-------------|------------|--------|-------------|------------|--------|-------------|------------|
| Actual                | Budget | Prior Year | Actual | Budget      | Prior Year | Actual | Budget      | Prior Year | Actual | Budget      | Prior Year |
| 3,085                 | 2,955  | 2,935      | 6,195  | 5,869       | 5,847      | 2,464  | 2,584       | 2,262      | 5,050  | 4,985       | 4,575      |
|                       |        |            |        |             |            |