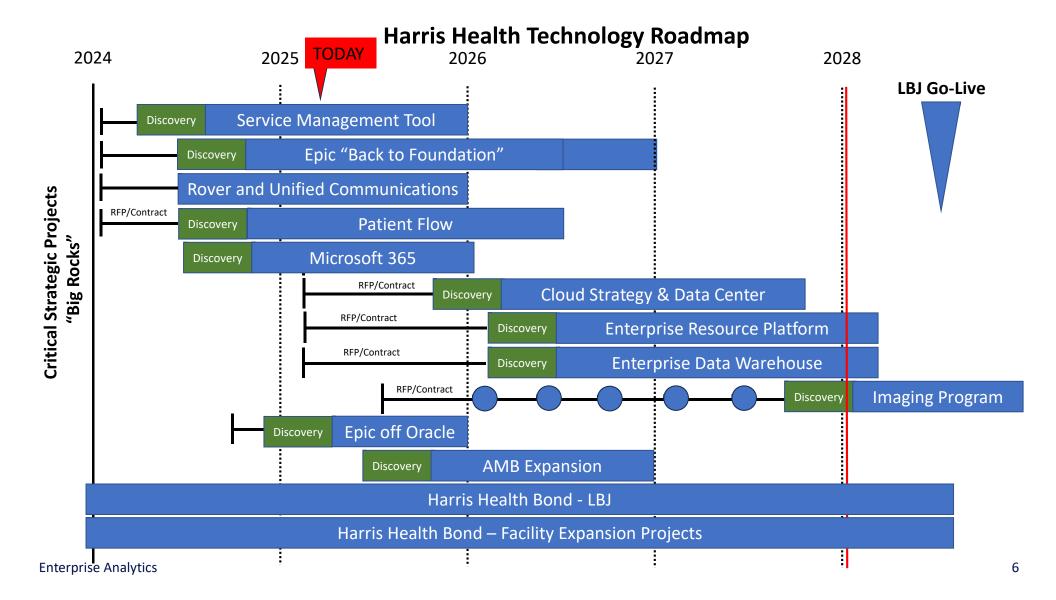

ation Officer



**HARRISHEALTH** 

# The Future Ahead for Healthcare Industry & Harris Health's Position

- Leveraging technologies to improve quality of care
- Digitization of workflows
- Automation
- Artificial intelligence
- Data drives predictive analytics (Non-Medical Determinants of Health)
- Cloud & mobility
- Security

- 2





HARRIS**HEALTH** 



# How Are We Positioning Ourselves in a Dynamic Market?

- Focusing on our core technology assets to enable next generation clinical quality and operational efficiency.
- Investments we are making equip our organization to take advantage of future capabilities in a highly scalable and accelerated fashion.
- Maturing our processes, workforce capabilities and streamlining how we deliver care to our patients, facilitated by technology.





# What Is Harris Health Doing With AI?

# Al Governance Al Enablement

| Ensures organizational focus on our Al Strategy | Pilot testing with diverse stakeholders                 |
|-------------------------------------------------|---------------------------------------------------------|
| Establishes readiness and risk mitigation       | Evaluating the known and unknown                        |
| Guides through sponsorship and decision making  | Continuously improving through adoption and partnership |



# How Is Harris Health Managing This Massive Transformation?

- Joint accountability
- Two-in-the-box model
- IT and Operations working together as one

**HARRISHEALTH** 

# **Recent Wins**

### Rover

- Tap & Go enrollment
- Epic testing completed

### M365

- Enrolled
- IT
- Teleco