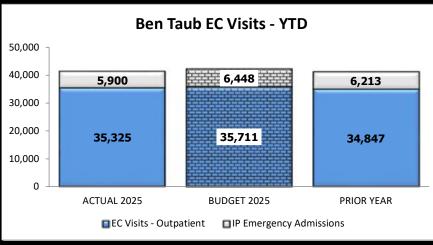

|        |            |        |             |            |        |             |            |        |             |            |









Statistical Highlights - Emergency Room Visits

As of the Quarter Ended March 31, 2025

| BT Emergency Visits - Q2 |        |            |  |
|--------------------------|--------|------------|--|
| Actual                   | Budget | Prior Year |  |
| 20,586                   | 21,178 | 20,352     |  |

# BT Emergency Visits - YTD Actual Budget Prior Year 41.225 42.159 41.060



| <b>LBJ Emergency Visits - YTD</b> |        |            |  |
|-----------------------------------|--------|------------|--|
| Actual                            | Budget | Prior Year |  |
| 39,324                            | 38,328 | 38,650     |  |









### **Harris Health** Statistical Highlights - Births As of the Quarter Ended March 31, 2025 BT Births - Q2 **BT Births - YTD** LBJ Births - Q2 **LBJ Births - YTD** Budget Budget Budget Budget Actual **Prior Year** Actual **Prior Year** Actual **Prior Year** Actual **Prior Year** 829 558 710 1,573 1,565 1,179 1,157 740 1,421 552 551 1,198 Lyndon B. Johnson Births - Quarter End **Ben Taub Births - Quarter End** 2,500 2,500 2,000 2,000 1,500 1,500 1,000 1,000 500 500 829 558 551 740 710 552 Births ■ ACTUAL 2025 ■ BUDGET 2025 ■ PRIOR YEAR ■ ACTUAL 2025 ■ BUDGET 2025 ■ PRIOR YEAR **Ben Taub Births - YTD** Lyndon B. Johnson Births - YTD 5,000 5,000 4,000 4,000 3,000 3,000 2.000 2,000 1,000 1,000 1,565 1,573 1,421 1,198 1,157 ■ ACTUAL 2025 ■ BUDGET 2025 ■ PRIOR YEAR ■ ACTUAL 2025 ■ BUDGET 20