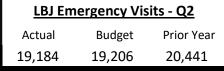

Budget      | Prior Year | Actual | Budget      | Prior Year | Actual | Budget      | Prior Year |
| 3,085                 | 2,955  | 2,935      | 6,195  | 5,869       | 5,847      | 2,464  | 2,584       | 2,262      | 5,050  | 4,985       | 4,575      |
|                       |        |            |        |             |            |        |             |            |        |             |            |









Statistical Highlights - Emergency Room Visits

As of the Quarter Ended March 31, 2025

| BT Emergency Visits - Q2 |        |            |  |
|--------------------------|--------|------------|--|
| Actual                   | Budget | Prior Year |  |
| 20,586                   | 21,178 | 20,352     |  |

# BT Emergency Visits - YTD Actual Budget Prior Year 41.225 42.159 41.060



| <b>LBJ Emergency Visits - YTD</b> |        |            |  |
|-----------------------------------|--------|------------|--|
| Actual                            | Budget | Prior Year |  |
| 39,324                            | 38,328 | 38,650     |  |









### **Harris Health** Statistical Highlights - Births As of the Quarter Ended March 31, 2025 BT Births - Q2 **BT Births - YTD** LBJ Births - Q2 **LBJ Births - YTD** Budget Budget Budget Budget Actual **Prior Year** Actual **Prior Year** Actual **Prior Year** Actual **Prior Year** 829 558 710 1,573 1,565 1,179 1,157 740 1,421 552 551 1,198 Lyndon B. Johnson Births - Quarter End **Ben Taub Births - Quarter End** 2,500 2,500 2,000 2,000 1,500 1,500 1,000 1,000 500 500 829 558 551 740 710 552 Births ■ ACTUAL 2025 ■ BUDGET 2025 ■ PRIOR