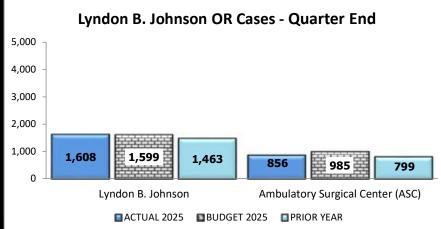

March 31, 2025

| BT Surgery Cases - Q2 |        |            | BT Su  | rgery Cases | s - YTD    | LBJ S  | urgery Case | es - Q2    | LBJ S  | urgery Case | s - YTD    |
|-----------------------|--------|------------|--------|-------------|------------|--------|-------------|------------|--------|-------------|------------|
| Actual                | Budget | Prior Year | Actual | Budget      | Prior Year | Actual | Budget      | Prior Year | Actual | Budget      | Prior Year |
| 3,085                 | 2,955  | 2,935      | 6,195  | 5,869       | 5,847      | 2,464  | 2,584       | 2,262      | 5,050  | 4,985       | 4,575      |
|                       |        |            |        |             |            |        |             |            |        |             |            |









Statistical Highlights - Emergency Room Visits

As of the Quarter Ended March 31, 2025

| BT Emergency Visits - Q2 |        |            |  |
|--------------------------|--------|------------|--|
| Actual                   | Budget | Prior Year |  |
| 20,586                   | 21,178 | 20,352     |  |

# BT Emergency Visits - YTD Actual Budget Prior Year 41.225 42.159 41.060



| <b>LBJ Emergency Visits - YTD</b> |        |            |  |
|-----------------------------------|--------|------------|--|
| Actual                            | Budget | Prior Year |  |
| 39,324                            | 38,328 | 38,650     |  |









### **Harris Health** Statistical Highlights - Births As of the Quarter Ended March 31, 2025 BT Births - Q2 **BT Births - YTD** LBJ Births - Q2 **LBJ B