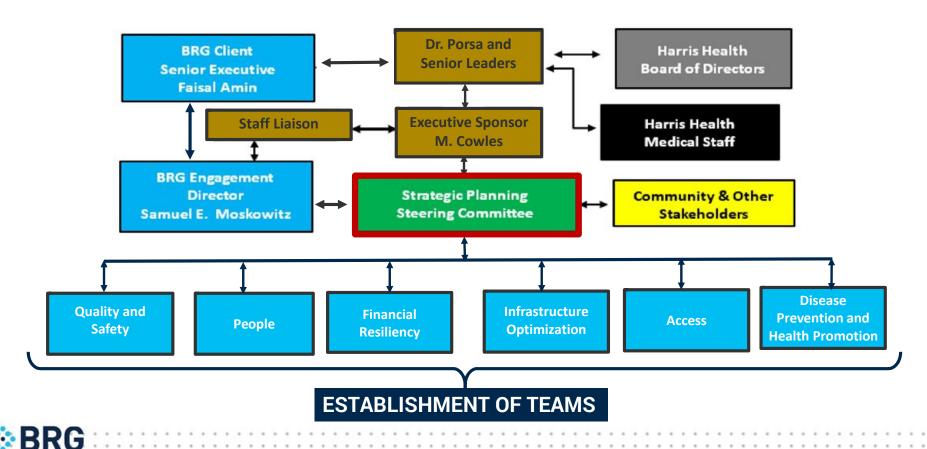

# The Strategic Planning Steering Committee has identified Six Strategic Choices (or "Pillars") that will guide Harris Health's priorities and resource commitments during the Plan's time horizon (2026–2030)

| Strategic Choice                      | Ultimate Goals                                                                                                           |
|---------------------------------------|--------------------------------------------------------------------------------------------------------------------------|
| <b>Quality &amp; Safety</b>           | Achieving Nationally-Recognized Quality & Patient Safety                                                                 |
| People                                | Fostering a Culture that Embodies our Values                                                                             |
| Financial Resiliency                  | Continuing to Strengthen our Stewardship of Resources and the Public Funding We Receive                                  |
| Access                                | Driving Positive Patient Outcomes through Improved Access                                                                |
| Health Promotion & Disease Prevention | Partnering with our Patients to Allow Them to Achieve their Full Potential for Health & Well-Being Across their Lifespan |
| <b>Infrastructure Optimization</b>    | Optimizing our Infrastructure to Better Integrate Care and Processes                                                     |