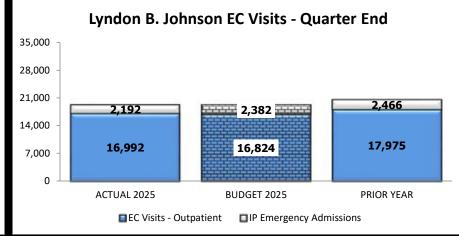

|        |            |        |             |            |        |             |            |        |             |            |









Statistical Highlights - Emergency Room Visits

As of the Quarter Ended March 31, 2025

| BT Emergency Visits - Q2 |        |            |  |
|--------------------------|--------|------------|--|
| Actual                   | Budget | Prior Year |  |
| 20,586                   | 21,178 | 20,352     |  |

# BT Emergency Visits - YTD Actual Budget Prior Year 41.225 42.159 41.060



| <b>LBJ Emergency Visits - YTD</b> |        |            |  |
|-----------------------------------|--------|------------|--|
| Actual                            | Budget | Prior Year |  |
| 39,324                            | 38,328 | 38,650     |  |









### **Harris Health** Statistical Highlights - Births As of the Quarter Ended March 31, 2025 BT Births - Q2 **BT Births - YTD** LBJ Births - Q2 **LBJ Births - YTD** Budget Budget Budget Budget Actual **Prior Year** Actual **Prior Year** Actual **Prior Year** Actual **Prior Year** 829 558 710 1,573 1,565 1,179 1,157 740 1,421 552 551 1,198 Lyndon B. Johnson Births - Quarter End **Ben Taub Births - Quarter End** 2,500 2,500 2,000 2,000 1,500 1,500 1,000 1,000 500 500 829 558 551 740 710 552 Births ■ ACTUAL 2025 ■ BUDGET 2025 ■ PRIOR YEAR ■ ACTUAL 2025 ■ BUDGET 2025 ■ PRIOR YEAR **Ben Taub Births - YTD** Lyndon B. Johnson Births - YTD 5,000 5,000 4,000 4,000 3,000 3,000 2.000 2,000 1,000 1,000 1,565 1,573 1,421 1,198 1,157 ■ ACTUAL 2025 ■ BUDGET 2025 ■ PRIOR YEAR ■ ACTUAL 2025 ■ BUDGET