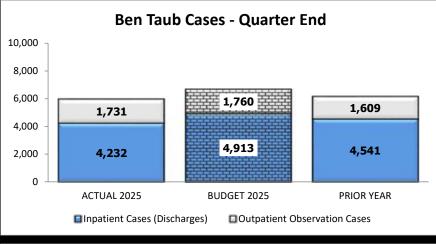

Actual                        | Budget | Prior Year |  |  |  |  |  |  |  |
| 12.296                        | 12.986 | 12.627     |  |  |  |  |  |  |  |

| LBJ Cases Occupying Beds - Q2 |        |            |  |  |  |  |  |  |  |  |
|-------------------------------|--------|------------|--|--|--|--|--|--|--|--|
| Actual                        | Budget | Prior Year |  |  |  |  |  |  |  |  |
| 4,266                         | 4,296  | 4,251      |  |  |  |  |  |  |  |  |

| LBJ Cases Occupying Beds - YTD |        |            |  |  |  |  |  |  |  |  |
|--------------------------------|--------|------------|--|--|--|--|--|--|--|--|
| Actual                         | Budget | Prior Year |  |  |  |  |  |  |  |  |
| 8,746                          | 8,558  | 8,619      |  |  |  |  |  |  |  |  |









### Statistical Highlights - Surgery Cases

As of the Quarter Ended March 31, 2025

| BT Surgery Cases - Q2 |        |            | BT Su  | rgery Cases | s - YTD    | LBJ S  | urgery Case | es - Q2    | LBJ S  | urgery Case | s - YTD    |
|-----------------------|--------|------------|--------|-------------|------------|--------|-------------|------------|--------|-------------|------------|
| Actual                | Budget | Prior Year | Actual | Budget      | Prior Year | Actual | Budget      | Prior Year | Actual | Budget      | Prior Year |
| 3,085                 | 2,955  | 2,935      | 6,195  | 5,869       | 5,847      | 2,464  | 2,584       | 2,262      | 5,050  | 4,985       | 4,575      |
|                       |        |            |        |             |            |