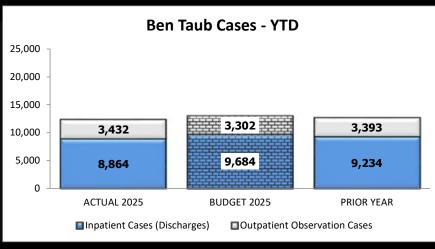

ual                        | Budget | Prior Year |  |  |  |  |  |  |  |
| 12.296                        | 12.986 | 12.627     |  |  |  |  |  |  |  |

| LBJ Cases Occupying Beds - Q2 |        |            |  |  |  |  |  |  |  |  |
|-------------------------------|--------|------------|--|--|--|--|--|--|--|--|
| Actual                        | Budget | Prior Year |  |  |  |  |  |  |  |  |
| 4,266                         | 4,296  | 4,251      |  |  |  |  |  |  |  |  |

| LBJ Cases Occupying Beds - YTD |        |            |  |  |  |  |  |  |  |  |
|--------------------------------|--------|------------|--|--|--|--|--|--|--|--|
| Actual                         | Budget | Prior Year |  |  |  |  |  |  |  |  |
| 8,746                          | 8,558  | 8,619      |  |  |  |  |  |  |  |  |









### Statistical Highlights - Surgery Cases

As of the Quarter Ended March 31, 2025

| BT Surgery Cases - Q2 |        |            | BT Su  | rgery Cases | s - YTD    | LBJ S  | urgery Case | es - Q2    | LBJ S  | urgery Case | s - YTD    |
|-----------------------|--------|------------|--------|-------------|------------|--------|-------------|------------|--------|-------------|------------|
| Actual                | Budget | Prior Year | Actual | Budget      | Prior Year | Actual | Budget      | Prior Year | Actual | Budget      | Prior Year |
| 3,085                 | 2,955  | 2,935      | 6,195  | 5,869       | 5,847      | 2,464  | 2,584       | 2,262      | 5,050  | 4,985       | 4,575      |
|                       |        |            |        |             |            |