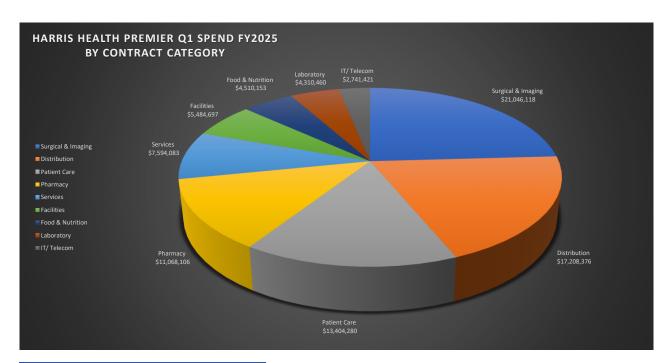

| \$40            |  |  |  |
| CAMBER PHARMACEUTICALS INC            | \$38            |  |  |  |
| ORGANON USA, INC.                     | \$38            |  |  |  |
| KERMA MEDICAL PRODUCTS, INC.          | \$37            |  |  |  |
| LYONS MAGNUS                          | \$37            |  |  |  |
| WORLD CENTRIC                         | \$36            |  |  |  |
| GERI-CARE PHARMACEUTICALS CORP.       | \$33            |  |  |  |
| PAR-WAY TRYSON COMPANY                | \$31            |  |  |  |
| SOL-MILLENNIUM MEDICAL INC            | \$30            |  |  |  |
| INGENUS PHARMACEUTICALS, LLC          | \$17            |  |  |  |
| PATRIOT PHARMACEUTICALS LLC           | \$15            |  |  |  |
| GRAND TOTAL                           | \$87,367,695    |  |  |  |



| HARRIS HEALTH PREMIER Q1 SPEND FY2025 |                 |            |  |  |
|---------------------------------------|-----------------|------------|--|--|
| Premier Contract Category             | Q1 Spend FY2025 |            |  |  |
| Surgical & Imaging                    | \$              | 21,046,118 |  |  |
| Distribution                          | \$              | 17,208,376 |  |  |
| Patient Care                          | \$              | 13,404,280 |  |  |
| Pharmacy                              | \$              | 11,068,106 |  |  |
| Services                              | \$              | 7,594,083  |  |  |
| Facilities                            | \$              | 5,484,697  |  |  |
| Food & Nutrition                      | \$              | 4,510,153  |  |  |
| Labora