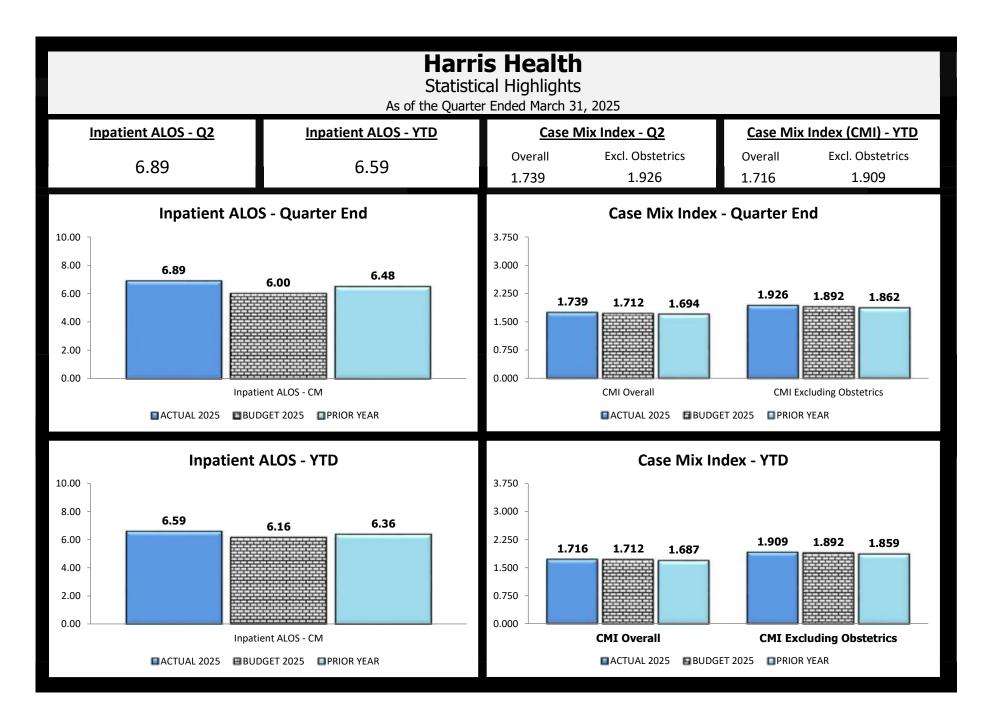

-<br>75,000 -                         | E                | Emergency      | Visits - YT                | D 10,        | ,889       |
| 40,000 -<br>30,000 -<br>20,000 -             | 6,108<br>15,023     | s Occupy    | ing Beds - \\ 5,433 \\ 16,205 | YTD 5,6         | 575<br>575         | 100,000 -<br>75,000 -<br>50,000 -             | 10,417<br>70,132 | Emergency      | Visits - YT                | 10,<br>68,   | ,821       |
| 40,000 -<br>30,000 -<br>20,000 -<br>10,000 - | Case:               | s Occupy    | ing Beds - \                  | YTD 5,6         | 575                | 100,000 -<br>75,000 -<br>50,000 -<br>25,000 - | 10,417           | Emergency      | Visits - YT                | 10,<br>68,   |            |

### Statistical Highlights

As of the Quarter Ended March 31, 2025







Statistical Highlights - Cases Occupying Beds
As of the Quarter Ended March 31, 2025

| BT Cases Occupying Beds - Q2 |        |            |  |  |  |  |  |  |  |
|------------------------------|--------|------------|--|--|--|--|--|--|--|
| Actual                       | Budget | Prior Year |  |  |  |  |  |  |  |
| 5,963                        | 6,673  | 6,150      |  |  |  |  |  |  |  |

| BT Cases Occupying Beds - YTD |        |            |  |  |  |  |  |  |  |
|-------------------------------|--------|------------|--|--|--|--|--|--|--|
| Actual                        | Budget | Prior Year |  |  |  |  |  |  |  |
| 12.296                        | 12.986 | 12.627     |  |  |  |  |  |  |  |

| LBJ Cases Occupying Beds - Q2 |        |            |  |  |  |  |  |  |  |  |
|-----------------