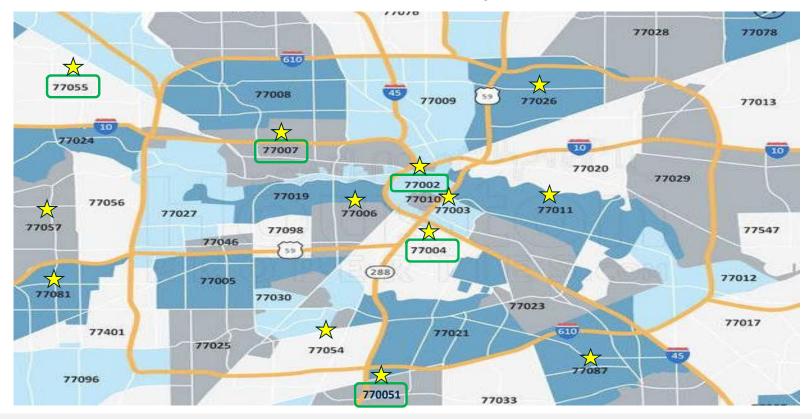

od from January 1, 2024 to December 31, 2024.

The top five zip codes are areas where HCHP continues to provide primary care services

- o 77051: 840 patients (Sunnyside area/Star of Hope Cornerstone Community)
- o 77002: 524 patients (Downtown area/multiple clinics)
- o 77007: 441 patients (West of Downtown/Salvation Army Adult Rehabilitation Center & Harmony House)
- o 77004: 438 patients (Third Ward area/Lord of the Streets)
- o 77055: 271 patients (Spring Branch East/two sites served by the medical mobile unit

HCHP is the dominant health center, based on 2024 UDS Mapper data for the following zip codes:

- 0 77002
- 0 77004
- 0 77007
- 0 77011
- 0 77051
- 0 77030
- 0 77055
- 0 77078



# **Operational Update**

Map Key:

Top 5 Zip codes

HCHP Services

**2024** Service Area Analysis



**HARRISHEALTH** 

HARRISHEALTH

### Meeting of the Board of Trustees

#### Thursday, April 24, 2025

**Consideration of Approval of the HCHP Consumer Advisory Council Report** 

Attached for review and approval:

• HCHP Consumer Advisory Council Report (November 2024 – January 2025)

Administration recommends that the Board approve the Healthcare for the Homeless Program Report as required by the United States Department of Health and Human Services which provides funding to the Harris County Hospital District d/b/a/ Harris Health System to provide health services to persons experiencing homelessness under Section 330 (h) of the Public Health Service Act.

Jennifer Small, AuD, MBA, CCC-A

Chief Executive Officer / Ambulatory Care Services

### HCHP Consumer Advisory Council Report

####