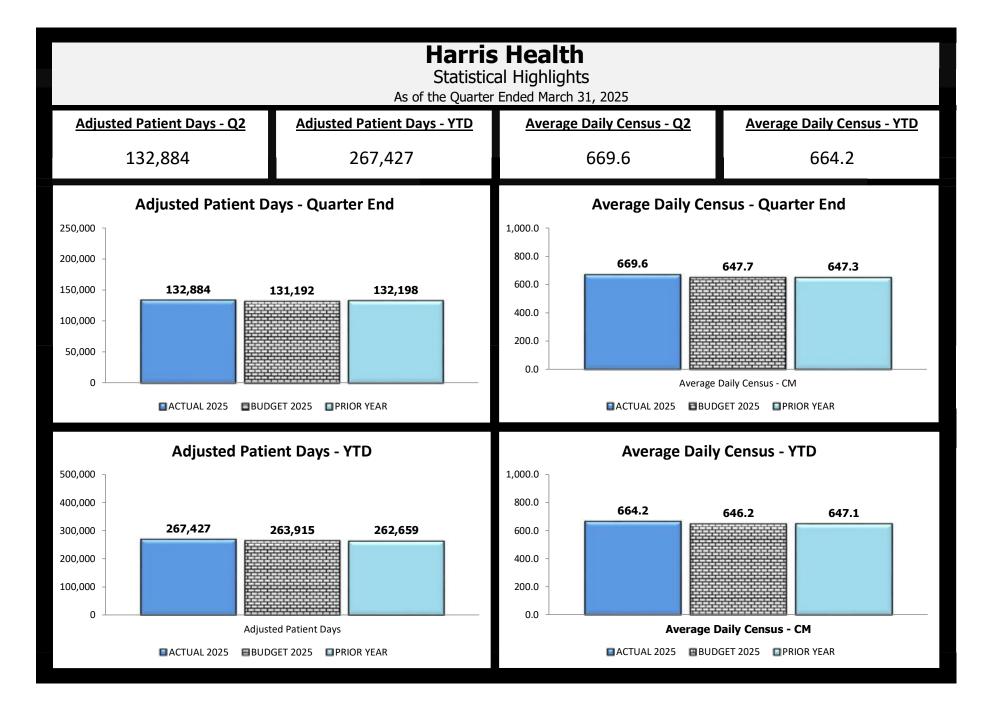

0 -<br>75,000 -                         | E                | Emergency      | Visits - YT                | D 10,        | ,889       |
| 40,000 -<br>30,000 -<br>20,000 -             | 6,108<br>15,023     | s Occupy    | ing Beds - \\ 5,433 \\ 16,205 | YTD 5,6         | 575<br>575         | 100,000 -<br>75,000 -<br>50,000 -             | 10,417<br>70,132 | Emergency      | Visits - YT                | 10,<br>68,   | ,821       |
| 40,000 -<br>30,000 -<br>20,000 -<br>10,000 - | Case:               | s Occupy    | ing Beds - \                  | YTD 5,6         | 575                | 100,000 -<br>75,000 -<br>50,000 -<br>25,000 - | 10,417           | Emergency      | Visits - YT                | 10,<br>68,   |            |

### Statistical Highlights

As of the Quarter Ended March 31, 2025







Statistical Highlights - Cases Occupying Beds
As of the Quarter Ended March 31, 2025

| BT Cases Occupying Beds - Q2 |        |            |  |  |  |  |  |  |  |
|------------------------------|--------|------------|--|--|--|--|--|--|--|
| Actual                       | Budget | Prior Year |  |  |  |  |  |  |  |
| 5,963                        | 6,673  | 6,150      |  |  |  |  |  |  |  |

| BT Cases Occupying Beds - YTD |        |            |  |  |  |  |  |  |  |
|-------------------------------|--------|------------|--|--|--|--|--|--|--|
| Actual                        | Budget | Prior Year |  |  |  |  |  |  |  |
| 12.296                        | 12.986 | 12.627     |  |  |  |  |  |  |  |

| LBJ Cases Occupying Beds - Q2 |        |            |  |  |  |  |  |  |  |  |
|---------------