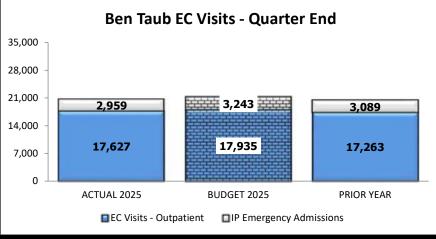

|                       |        |            |        |             |            |        |             |            |        |             |            |









Statistical Highlights - Emergency Room Visits

As of the Quarter Ended March 31, 2025

| BT Emergency Visits - Q2 |        |            |  |
|--------------------------|--------|------------|--|
| Actual                   | Budget | Prior Year |  |
| 20,586                   | 21,178 | 20,352     |  |

# BT Emergency Visits - YTD Actual Budget Prior Year 41.225 42.159 41.060



| <b>LBJ Emergency Visits - YTD</b> |        |            |  |
|-----------------------------------|--------|------------|--|
| Actual                            | Budget | Prior Year |  |
| 39,324                            | 38,328 | 38,650     |  |









### **Harris Health** Statistical Highlights - Births As of the Quarter Ended March 31, 2025 BT Births - Q2 **BT Births - YTD** LBJ Births - Q2 **LBJ Births - YTD** Budget Budget Budget Budget Actual **Prior Year** Actual **Prior Year** Actual **Prior Year** Actual **Prior Year** 829 558 710 1,573 1,565 1,179 1,157 740 1,421 552 551 1,198 Lyndon B. Johnson Births - Quarter End **Ben Taub Births - Quarter End** 2,500 2,500 2,000 2,000 1,500 1,500 1,000 1,000 500 500 829 558 551 740 710 552 Births ■ ACTUAL 2025 ■ BUDGET 2025 ■ PRIOR YEAR ■ ACTUAL 2025 ■ BUDGET 2025 ■ PRIOR YEAR **Ben Taub Births - YTD** Lyndon B. Johnson Births - YTD 5,000 5,000 4,000 4,000 3,000 3,000 2.000 2,000 1,000 1,000 1,565 1,573 1,421 1,198 1,157 ■ ACTUAL 2025 ■ BUDGET 2025 ■ PRIOR YEAR ■ ACTUAL 2025 ■ BUDGE