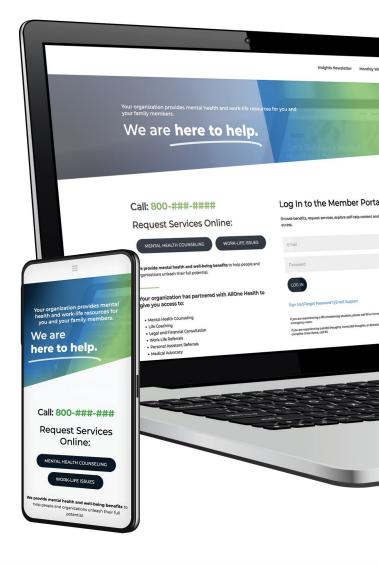

# Getting Started Is Easy

- 1. Visit **fei.mylifeexpert.com** and click on "Sign Up" below the login form
- 2. To create an account and sig nin, enter your email address and company code: hhsEAP
- 3. For login assistance, select "Email Support"

\* You can always call to access services, without needing to create an account or log in to the portal.

Contact AllOne Health Call: 800-638-3327 Visit: <u>fei.mylifeexpert.com</u> Code: hhsEAP