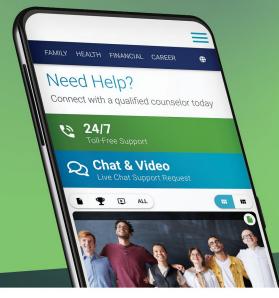

# Introducing Your Member Portal

Browse benefits. Request services. Enjoy 24/7/365 access.

Your Assistance Program offers a wide range of benefits to help improve mental health, reduce stress and make life easier—all easily accessible through your member portal.

### **Request a Mental Health Session**

Request counseling by submitting an online form or live chat. Choose from in-person or virtual counseling options to meet your needs.