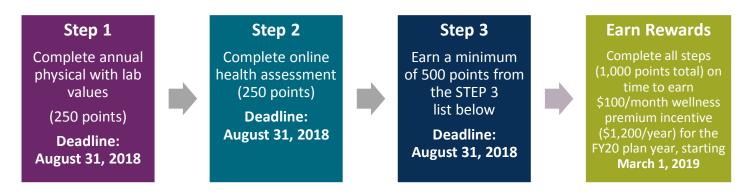

| STEP 1– Complete an annual physical with lab values – Must Complete                                                                                                                                                                                                           | Points                                        |  |
|-------------------------------------------------------------------------------------------------------------------------------------------------------------------------------------------------------------------------------------------------------------------------------|-----------------------------------------------|--|
| Complete an Annual Physical with Biometric Values (9/1/17 – 8/31/18)                                                                                                                                                                                                          | 250 Premium Points                            |  |
| NOTE: Your verified biometric values can help you achieve additional Premium Points (shown in Step 3) by using a Cigna preferred lab (LabCorp, Quest, Kelsey Facility and more) or by submitting a Wellness Screening Form with biometric values, located at www.mycigna.com. |                                               |  |
| STEP 2 – Complete online health assessment-Must Complete                                                                                                                                                                                                                      | Points                                        |  |
| Complete the MyCigna Health Assessment (9/1/17 – 8/31/18)                                                                                                                                                                                                                     | 250 Premium Points                            |  |
| STEP 3 – Complete Any Combination for 500 Total Additional Points                                                                                                                                                                                                             | Points                                        |  |
| Achieve Health Goals (complete 9/1/17 – 8/31/18)<br>NOTE: Your self-reported biometric values in the Health Assessment will not earn you any Premium Points for the below goals.                                                                                              |                                               |  |
| Achieve a healthy waist size of 35 in. (women) or 40 in. (men), or less                                                                                                                                                                                                       | 100 Premium Points - if Biometric is in Range |  |
| Achieve a healthy blood pressure level of $\leq$ 120/80                                                                                                                                                                                                                       | 100 Premium Points - if Biometric is In Range |  |
| * To earn points for the above biometric values you must submit the Wellness Screening Form located on myCigna.com                                                                                                                                                            |                                               |  |
| Achieve a fasting blood glucose (blood sugar) level of < 100                                                                                                                                                                                                                  | 100 Premium Points - if Biometric is in Range |  |
| Achieve a healthy LDL level of <u>&lt;</u> 100                                                                                                                                                                                                                                | 100 Premium Points - if Biometric is in Range |  |
| Achieve a healthy total cholesterol level of $\leq$ 200                                                                                                                                                                                                                       | 100 Premium Points - if Biometric is in Range |  |
| *To earn points for the above biometric values you may have lab done at an in-network lab such as LabCorp, Quest, Kelsey or submit the Wellness<br>Screening Form located on myCigna.com.                                                                                     |                                               |  |
| NOTE: Alternative activities are available if you are unable to meet the biometric values above.                                                                                                                                                                              |                                               |  |
| Preventive Goals (complete 9/1/17 – 8/31/18)                                                                                                                                                                                                                                  |                                               |  |
| Complete an Annual OB/GYN Exam (Females > 18) *                                                                                                                                                                                                                               | 100 Premium Points                            |  |
| Complete a Mammogram (Recommended at ≥ Age 40)*                                                                                                                                                                                                                               | 100 Premium Points                            |  |
| Complete a Colonoscopy (Recommended at Age 50 to Age 75)*                                                                                                                                                                                                                     | 100 Premium Points                            |  |
| Complete a Prostate Screening (Males >18)*                                                                                                                                                                                                                                    | 100 Premium Points                            |  |

| Complete a Dental Exam (self-reported goal)                                                                                                                                                                                                                                       | 100 Premium Points                                                                                                 |  |
|-----------------------------------------------------------------------------------------------------------------------------------------------------------------------------------------------------------------------------------------------------------------------------------|--------------------------------------------------------------------------------------------------------------------|--|
| Complete a Vision Exam (self-reported goal)                                                                                                                                                                                                                                       | 100 Premium Points                                                                                                 |  |
| * Check with your doctor to see if you need the screenings and how often.                                                                                                                                                                                                         |                                                                                                                    |  |
| Cigna Health Coaching by Phone (complete 9/1/17 – 8/31/18)                                                                                                                                                                                                                        |                                                                                                                    |  |
| Make progress towards a goal to overcome a health problem<br>(Note: Chronic condition only)                                                                                                                                                                                       | 200 Premium Points                                                                                                 |  |
| Get help improving my lifestyle habits (Tobacco, Weight, or Stress)                                                                                                                                                                                                               | 200 Premium Points (per program)                                                                                   |  |
| Talk to a coach or visit the Ben Taub onsite coach to progress towards a health goal                                                                                                                                                                                              | 200 Premium Points                                                                                                 |  |
| Cigna Online Health Coaching (complete 9/1/17 – 8/31/18)                                                                                                                                                                                                                          |                                                                                                                    |  |
| Condition Management (Diabetes, Asthma, COPD, Heart Disease, Heart Failure)                                                                                                                                                                                                       | 100 Premium Points (per program)                                                                                   |  |
| Healthy Living Programs (complete 9/1/17–8/31/18)                                                                                                                                                                                                                                 |                                                                                                                    |  |
| Livongo - Diabetes Management Program Enrollment and Activation<br>(Must enroll and activate your meter)                                                                                                                                                                          | 200 Premium Points                                                                                                 |  |
| Livongo - Diabetes Management Program Glucose Testing<br>(Must test a minimum of once per week for the entire month)                                                                                                                                                              | 50 Premium Points (per month)                                                                                      |  |
| Diabetes Education Class (CHC)*                                                                                                                                                                                                                                                   | 50 Premium Points (per class)                                                                                      |  |
| Asthma Education Class (CHC)*                                                                                                                                                                                                                                                     | 50 premium Points (per class)                                                                                      |  |
| Naturally Slim Foundations - Weight Management Program Completion<br>(Must complete a minimum of 8 out of 10 sessions)                                                                                                                                                            | 500 Premium Points                                                                                                 |  |
| Naturally Slim NS4You* - Weight Management Program Session Completion<br>(7 sessions total; 50 points awarded per each session completed)                                                                                                                                         | 50 Premium Points (per session)                                                                                    |  |
| Naturally Slim NS4Life* - Weight Management Program Completion<br>(6 sessions total; 50 points awarded per each session completed)                                                                                                                                                | 50 Premium Points (per session)                                                                                    |  |
| Harris Health "Becoming a Mom" Program* (LBJ Hospital)<br>(9 classes total; 50 points awarded per class)                                                                                                                                                                          | 50 Premium Points (per class)                                                                                      |  |
| Childbirth Class* (CHC)<br>(50 points awarded for completing a class)                                                                                                                                                                                                             | 50 Premium Points (per class)                                                                                      |  |
| Cigna Healthy Pregnancy, Healthy Baby Program<br>Required to join in 1 <sup>st</sup> or 2 <sup>nd</sup> trimester, points awarded upon delivery<br>Note: if delivery occurs after 8/31 points will apply toward the following year                                                | 400 Premium Points (1 <sup>st</sup> trimester enrolled)<br>200 Premium Points (2 <sup>nd</sup> trimester enrolled) |  |
| *Please note you can only receive credit for one wellness class per day.                                                                                                                                                                                                          | •                                                                                                                  |  |
| Social Health and Wellness (complete 9/1/17 – 8/31/18)                                                                                                                                                                                                                            |                                                                                                                    |  |
| Get connected! Have fun and earn rewards on Apps & Activities. Earn points for<br>tracking your steps, weight, nutrition, sleep, glucose and blood pressure. Device<br>integration available.<br>(earn 1,000 Cigna Points in order to earn 100 points toward your premium credit) | 1,000 Cigna Points= 100 Premium Points                                                                             |  |
| Employee Wellness Programs, Events & Activities (complete 9/1/17 – 8/31/18)                                                                                                                                                                                                       |                                                                                                                    |  |
| Complete the Well Powered Living Class Series*<br>(4 classes total; 50 points awarded per class)                                                                                                                                                                                  | 50 Premium Points (per class)                                                                                      |  |
| Complete the Diabetes Prevention Program Class Series*<br>(26 classes total, 50 points per class)                                                                                                                                                                                 | 50 Premium Points (per class)                                                                                      |  |
| Complete an online wellness challenge                                                                                                                                                                                                                                             | 250 Premium Points (per challenge)                                                                                 |  |
| Complete a Healthy Knowledge Seminar                                                                                                                                                                                                                                              | 50 Premium Points (per seminar)                                                                                    |  |
| Attend a Healthy@Harris Special Event                                                                                                                                                                                                                                             | 100 Premium Points (per event)                                                                                     |  |
| Participate in an Explore & Learn Booth                                                                                                                                                                                                                                           | 5 Premium Points (per booth)                                                                                       |  |
| Participate in a group Exercise Class**                                                                                                                                                                                                                                           | 5 Premium Points (per class)                                                                                       |  |
| Participate in a Recreational Sports Program**                                                                                                                                                                                                                                    | 5 Premium Points (per game)                                                                                        |  |
| Complete the annual Employee Wellness Survey                                                                                                                                                                                                                                      | 50 Premium Points                                                                                                  |  |
| **Please note you can only receive credit for one exercise class or game per day. * You can only                                                                                                                                                                                  | receive credit for one wellness class per day.                                                                     |  |
|                                                                                                                                                                                                                                                                                   |                                                                                                                    |  |