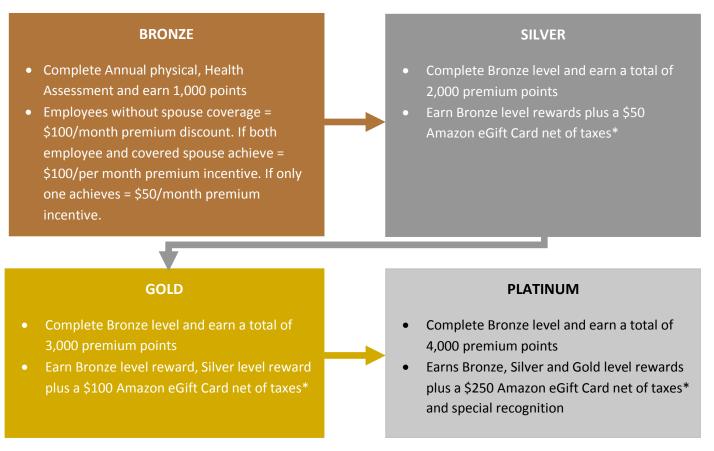

This year we have increased our commitment to your health by adding new programs and resources as well as rewards for participation and achieving outcomes. In addition to the Healthy@Harris Premium Rewards program listed on the previous pages, you have the ability to earn additional gift cards for being actively engaged in your health and well-being. See the chart below for details on how to earn extra rewards.

## HEALTHY@HARRIS PREMIUM REWARDS PROGRAM 9/1/17 – 8/31/18

Amazon eGift Cards will only be rewarded on a monthly basis and distributed by our vendor partner (SVM Cards) to your Harris Health email address.

## \*Applicable federal, state, and local tax withholding will occur. A minimum tax rate of 32.65% is to be anticipated and may be adjusted accordingly as the law demands.

A preventive physical enables you and your physician to identify any areas where you may wish to improve your health and well-being. Your medical information and results from the annual physical will not be shared with Harris Health. Harris Health will only be given aggregate population health data for the sole purpose of developing, implementing, and evaluating the wellness program, participation, and incentive information as necessary to comply with IRS regulations. Otherwise, all personal medical information will be protected under the HIPAA Privacy Rule. If you wish to view a copy of the Cigna privacy notice, please visit: **mycigna.com**.