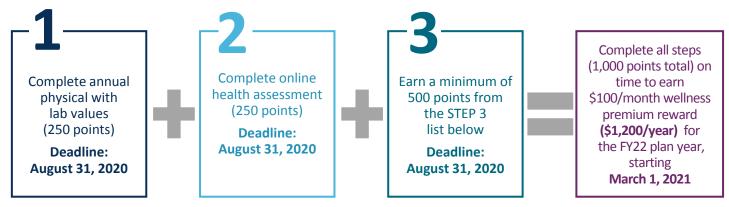

# HEALTHY@HARRIS PREMIUM REWARDS PROGRAM PARTICIPATE 9/1/19 THROUGH 8/31/20; REWARDS EFFECTIVE 3/1/21 (FY22)

No matter where you are on your path to your health goals, we want to reward you for taking healthy steps. This program allows you to earn \$100 per month in premium rewards. If you have a covered spouse on the Harris Health Medical Plan, both you and your spouse must each complete the program to be eligible for the \$100 per month in premium rewards. If only one person completes the program, then the premium reward will be \$50 per month. Premium rewards are effective March 1, 2021.

| STEP 1– Complete an annual physical with lab values – Must Complete                                                                                                                                                                                                   | Points                                        |  |
|-----------------------------------------------------------------------------------------------------------------------------------------------------------------------------------------------------------------------------------------------------------------------|-----------------------------------------------|--|
| Complete an Annual Physical with Biometric Values (9/1/19 – 8/31/20)                                                                                                                                                                                                  | 250 Premium Points                            |  |
| Submit a Completed Wellness Screening Form to Cigna (Optional)                                                                                                                                                                                                        | 50 Premium Points                             |  |
| Your verified biometric values can help you achieve additional Premium Points (shown in Step 3) by using a Cigna preferred lab (LabCorp, Quest, Kelsey Facility and more) or by submitting a Wellness Screening Form with biometric values, available on myCigna.com. |                                               |  |
| STEP 2 – Complete online health assessment – Must Complete                                                                                                                                                                                                            | Points                                        |  |
| Complete the MyCigna Health Assessment (9/1/19 – 8/31/20)                                                                                                                                                                                                             | 250 Premium Points                            |  |
| STEP 3 – Complete Any Combination for 500 Total Additional Points                                                                                                                                                                                                     | Points                                        |  |
| Achieve Health Goals (complete 9/1/19 – 8/31/20)<br>NOTE: Your self-reported biometric values in the Health Assessment will not earn you any Premium Points for the below goals.                                                                                      |                                               |  |
| Achieve a healthy waist size of 35 in. (women) or 40 in. (men), or less                                                                                                                                                                                               | 100 Premium Points - if biometric is in range |  |
| Achieve a healthy blood pressure level of $\leq$ 120/80                                                                                                                                                                                                               | 100 Premium Points - if biometric is in range |  |
| * To earn points for the above biometric values you must submit the Wellness Screening Form located on myCigna.com                                                                                                                                                    |                                               |  |
| Achieve a fasting blood glucose (blood sugar) level of < 100                                                                                                                                                                                                          | 100 Premium Points - if biometric is in range |  |
| Achieve a healthy LDL level of <u>&lt;</u> 100                                                                                                                                                                                                                        | 100 Premium Points - if biometric is in range |  |
| Achieve a healthy total cholesterol level of $\leq$ 200                                                                                                                                                                                                               | 100 Premium Points - if biometric is in range |  |
| *To earn points for the above biometric values you may have lab done at an in-network lab such as LabCorp, Quest, Kelsey or submit the Wellness<br>Screening Form located on myCigna.com.                                                                             |                                               |  |
| NOTE: Alternative activities are available if you are unable to meet the biometric values above.                                                                                                                                                                      |                                               |  |
| Preventive Goals (complete 9/1/19 – 8/31/20)                                                                                                                                                                                                                          |                                               |  |
| Complete an Annual OB/GYN Exam (Females > 18) *                                                                                                                                                                                                                       | 100 Premium Points                            |  |
| Complete a Cervical Cancer Screening (Females > 18) *                                                                                                                                                                                                                 | 100 Premium Points                            |  |
| Complete a Mammogram (Recommended at ≥ Age 40)*                                                                                                                                                                                                                       | 100 Premium Points                            |  |
| Complete a Colon Cancer Screening (Recommended at Age 50 to Age 75)*                                                                                                                                                                                                  | 100 Premium Points                            |  |

#### HEALTHY@HARRIS PREMIUM REWARDS PROGRAM 9/1/19 – 8/31/20