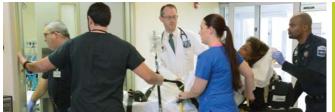

### **Ready when Harris County Needs Us Most**

Harris Health is vital during a disaster response, bringing together the critical mass of medical staff, mobile technology and supply chain resources to deploy operations into the community, where they are most needed.

In a true community emergency — as we have done before — the physicians, nurses and staff from throughout Harris Health System can set up a comprehensive medical treatment facility, stocked with medications, supplies and technology to treat an array of medical needs. Whether in response to a natural disaster like a hurricane, a mass casualty accident at an airport or chemical plant, or a communicable infectious disease outbreak, Harris Health System stands ready to meet the needs of our community in a way no other healthcare organization can.