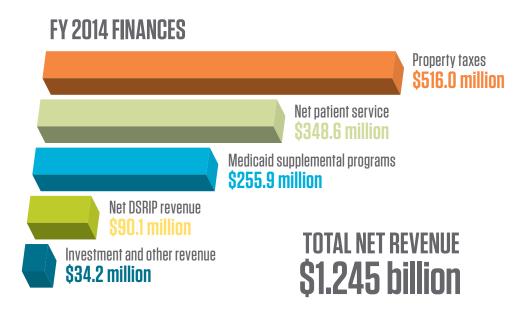

# STATEMENT OF REVENUES AND EXPENSES

| Fiscal Year Ended Feb. 28, 2014        | (in thousands) |
|----------------------------------------|----------------|
| Operating Revenues                     |                |
| Net patient service revenue            | \$ 348,605     |
| Medicaid supplemental programs revenue | 255,894        |
| Other operating revenues               | 23,130         |
| Total operating revenues               | 627,629        |
| Operating Expenses                     |                |
| Salaries, wages and benefits           | 707,335        |
| Purchased services, supplies and other | 495,585        |
| Depreciation and amortization          | 52,173         |
| Total operating expenses               | 1,255,093      |
| Operating (loss) income                | (627,464)      |
| Non-Operating Revenues                 |                |
| Ad valorem tax revenues – net          | 515,990        |
| Net tobacco settlement revenues        | 9,774          |
| Net DSRIP revenue                      | 90,122         |
| Investment income                      | 876            |
| Other                                  | 442            |
| Total non-operating revenues           | 617,204        |
| Non-Operating Expenses                 |                |
| Interest expense                       | (11,940)       |
| Other                                  | (6)            |
| Total non-operating expenses           | (11,946)       |
| Change in net position                 | \$ (22,206)    |

# **OUR FINANCIAL HEALTH**

In the last fiscal year, we made significant investments to rapidly expand primary care and walk-in access for patients with minor illnesses. We also continued enhancing our care environment with the addition of Outpatient Center, a new ambulatory surgery and specialty care facility. This expansion is paying real health dividends for our patients today, and will continue for years to come. Harris Health's ongoing investment to meet our community's needs has contributed to an operating loss of less than 2 percent for fiscal year 2014 (March 1, 2013 – February 28, 2014).