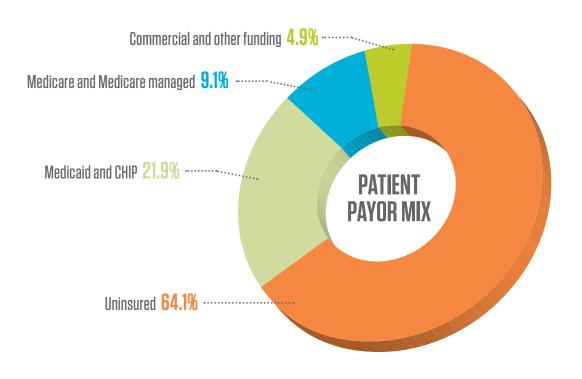

# A MISSION THAT MATTERS

For nearly 50 years, Harris Health System has provided quality medical care to Harris County residents, contributing to the overall health and well-being of our community.

Today, nearly 65 percent of the patients we serve are uninsured. They are among the more than 1 million residents of Harris County without healthcare insurance. Only 35 percent of the more than 311,000 patients who regularly used our services in FY2014 were covered by Medicare, Medicaid or private insurance.